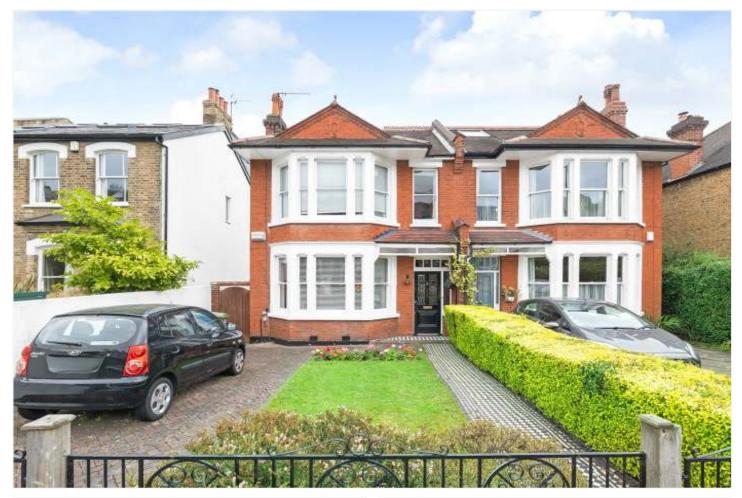

UNDERHILL ROAD, EAST DULWICH, LONDON, SE22 **£1,400,000** FREEHOLD

AN EXCEPTIONAL AND RARELY AVAILABLE SEMI-DETACHED, VICTORIAN VILLA SITUATED IN A WONDERFUL LOCATION IN SE22.

Winkworth

Dulwich | 020 8299 2722 | dulwich@winkworth.co.uk

## **DESCRIPTION:**

This much loved family home is offered to the market chain free. The property comprises on the ground floor a stunning front garden with driveway, two spacious receptions, a dining room, kitchen and downstairs WC. The meticulously managed 105 foot garden to rear is every families dream, bustling with mature hedges, bushes, flower beds and impressive lawn. The ground floor boasts the potential to be extended to the rear STPP.