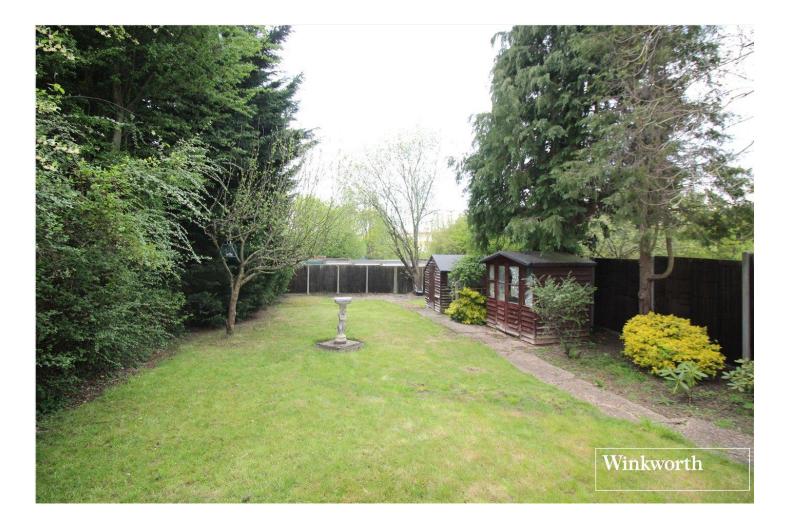

## **DESCRIPTION:**

Located on the South side of Borehamwood, is this well presented and extended two double bedroom ground floor purpose built garden maisonette.

Having historically been subject to a rear extension the property now provides circa 711 square feet of well-proportioned accommodation, with spacious reception room leading onto kitchen, modern bathroom, gas central heating and double glazing. The property is complimented by a large Westerly facing rear garden.

## **AT A GLANCE**

- Two Large Double Bedrooms
- Large Westerly Facing Rear Garden
- South Borehamwood
- 711 Square Feet
- 131 Year Unexpired Lease
- Gas Central Heating
- Double Glazed

Illustration for identification purposes only, measurements are approximate, not to scale. Winkworth © 2022 (ID 852385)