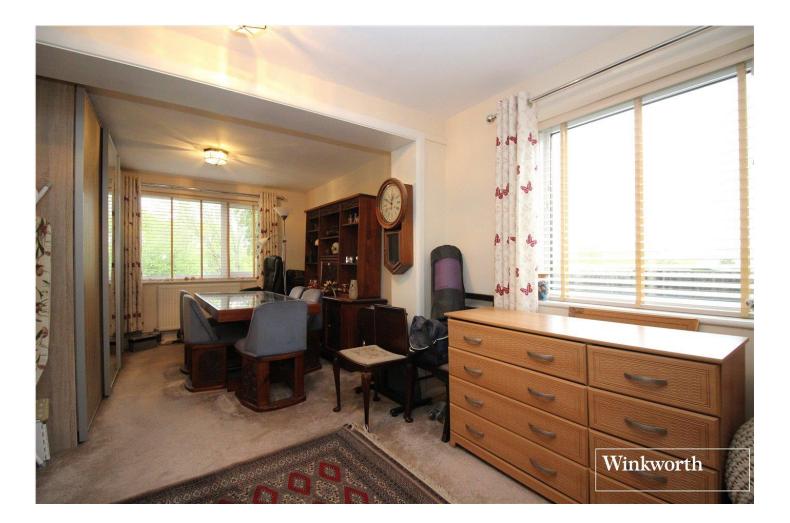

## **DESCRIPTION:**

Located on the South side of Borehamwood, is this well presented and extended two double bedroom ground floor purpose built garden maisonette.

Having historically been subject to a rear extension the property now provides circa 711 square feet of well-proportioned accommodation, with spacious reception room leading onto kitchen, modern bathroom, gas central heating and double glazing. The property is complimented by a large Westerly facing rear garden.

## **AT A GLANCE**

- Two Large Double Bedrooms
- Large Westerly Facing Rear Garden
- South Borehamwood
- 711 Square Feet
- 131 Year Unexpired Lease
- Gas Central Heating
- Double Glazed

Illustration for identification purposes only, measurements are approximate, not to scale. Winkworth © 2022 (ID 852385)