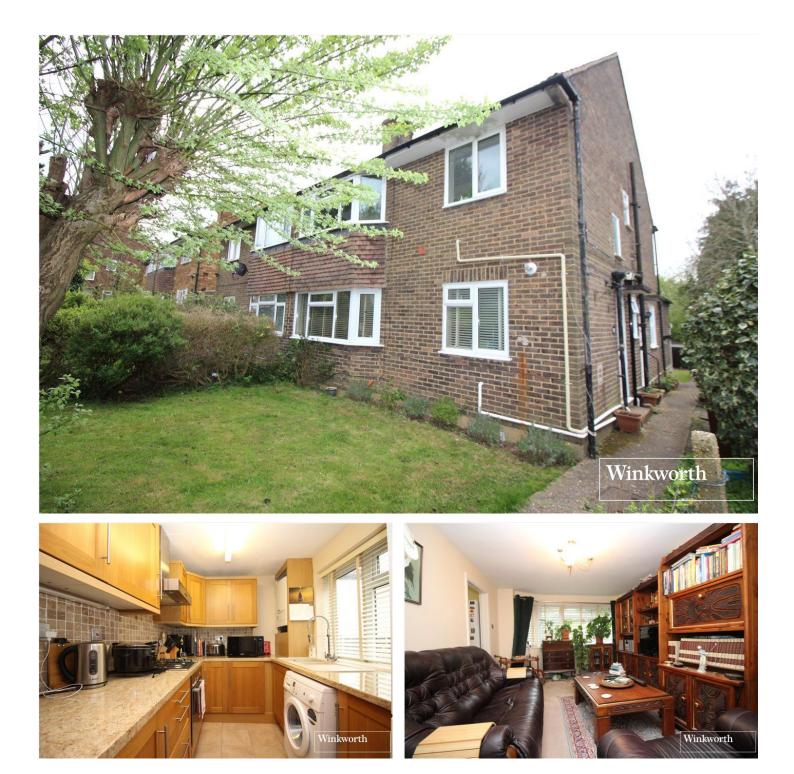

## **DESCRIPTION:**

Located on the South side of Borehamwood, is this well presented and extended two double bedroom ground floor purpose built garden maisonette.

Having historically been subject to a rear extension the property now provides circa 711 square feet of well-proportioned accommodation, with spacious reception room leading onto kitchen, modern bathroom, gas central heating and double glazing. The property is complimented by a large Westerly facing rear garden.

## **AT A GLANCE**

- Two Large Double Bedrooms
- Large Westerly Facing Rear Garden
- South Borehamwood
- 711 Square Feet
- 131 Year Unexpired Lease
- Gas Central Heating
- Double Glazed

Illustration for identification purposes only, measurements are approximate, not to scale. Winkworth © 2022 (ID 852385)