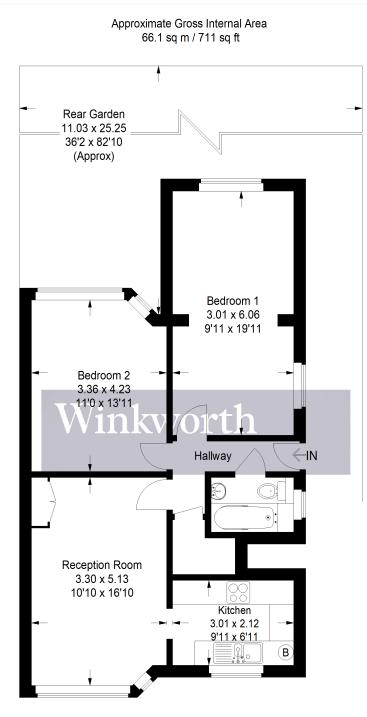

## **AT A GLANCE**

- Two Large Double Bedrooms
- Large Westerly Facing Rear Garden
- South Borehamwood
- 711 Square Feet
- 131 Year Unexpired Lease
- Gas Central Heating
- Double Glazed

Illustration for identification purposes only, measurements are approximate, not to scale. Winkworth © 2022 (ID 852385)

This floorplan is for illustration purposes only and is not to scale. The position and size of doors, windows, appliances and other features are approximate.

Tenure: LeaseholdTerm: 131 year and 7 monthsService Charge: £450 per annumGround Rent: £ 50 Annually (subject to increase)Council Tax Band: CWhere no figures are shown, we have been unable to ascertain the<br/>information. All figures that are shown were correct at the time of printing.