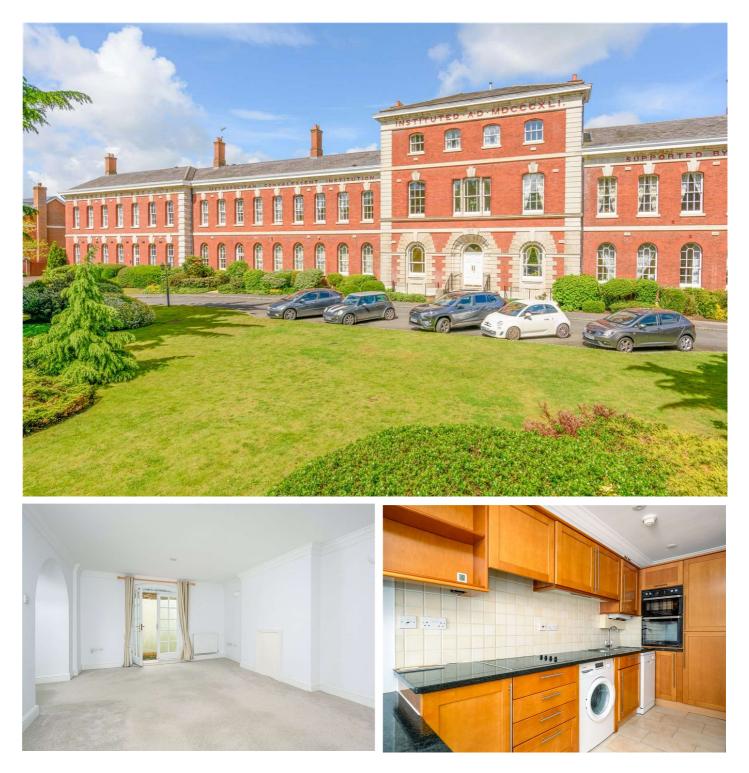

35 Ellesmere Place, Walton-on-Thames, Surrey, KT12 5AE Asking Price £319,950 Leasehold 969 years

"Charming 1-bedroom basement apartment featuring a patio, communal gardens, off-street parking, and garage. This converted property offers modern living in a desirable location."

## DESCRIPTION

Winkworth (Weybridge) are proud to present a Rare & Luxurious apartment in prestigious gated development of Ellesmere Court. Set within an elegant listed building, This exceptional One bedroom basement apartment is one of 2 basement apartments in exclusive, secure gated community, Originally a famous hospital, The building was meticulously converted by Berkeley Homes in 1999, preserving its grandeur while ensuring modern luxury and comfort. Unlike typical basement properties, this flat is bright spacious and beautifully designed, with high ceilings for a basement property and a floor area exceeding many two-bedroom apartments. A thick concrete floor separates this residence from the flat above, providing outstanding soundproofing, which is a rare feature in modern conversions and new build properties. The result is an exceptionally quiet and private living space, perfect for those seeking peace and tranquillity. The property has benefit of two private patio areas with the expansive rear patio ideal for outdoor entertaining. There is a private stairwell which leads directly to some of the secure residents, car park and this property comes with its very own allocated parking in secure gated underground car park. Additional, the development has ample visitor parking ensuring convenience for

## AT A GLANCE

Large 1 bedroom apartment Underground secure parking Gated development Communal gardens