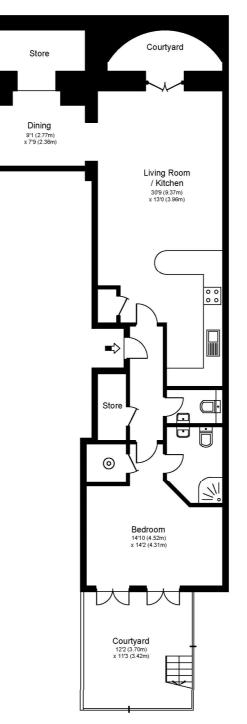

## ELLESMERE PLACE, KT12 5AE

## Approximate Gross Internal Floor Area: 82 m sq / 880 sq ft

Whilst every attempt has been made to ensure the accuracy of the floor plan contained here, measurements of doors, windows and rooms are approximate and no responsibility is taken for any error, omission or misstatements. These plans are not to scale and are for representation purposes only as defined by RICS Code of Measuring Practice and should be used as such by any prospective purchaser. Specifically no guarantee is given on total square footage of the property if quoted on this plan. Any figure given is for initial guidance only and should not be relied on as a basis of valuation.