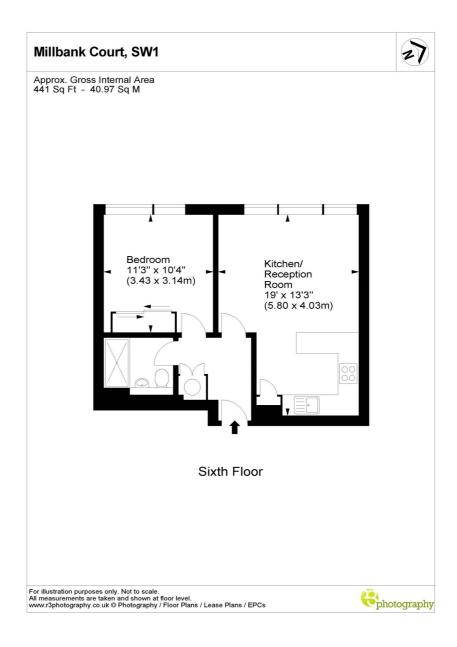

# JOHN ISLIP STREET, UK, SW1P

£2,300 PER MONTH FURNISHED

A beautifully presented, one double bedroom apartment set within a popular purpose built development close to the Tate Britain and River Thames. The property benefits from a 24 hour porter, lift, communal hot water and heating and a stunning communal rooftop terrace with 360 degree views across London.

The well appointed accommodation comprises a bright and spacious reception room, modern fitted kitchen, double bedroom with good storage and stylish bathroom.

The property has recently had new furniture put in - L Shape Sofa (Sofa bed), Extendable table and chairs and a double bed with an Emma mattress.