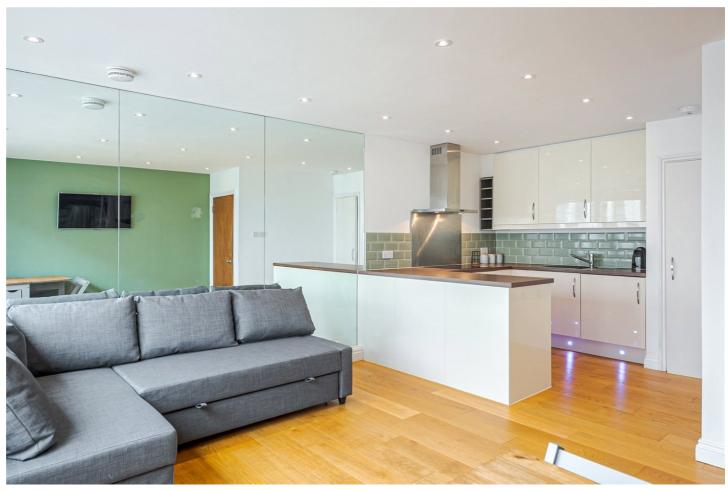

# JOHN ISLIP STREET, UK, SW1P

£2,300 PER MONTH FURNISHED

A beautifully presented, one double bedroom apartment set within a popular purpose built development close to the Tate Britain and River Thames. The property benefits from a 24 hour porter, lift, communal hot water and heating and a stunning communal rooftop terrace with 360 degree views across London.

The well appointed accommodation comprises a bright and spacious reception room, modern fitted kitchen, double bedroom with good storage and stylish bathroom.

The property has recently had new furniture put in - L Shape Sofa (Sofa bed), Extendable table and chairs and a double bed with an Emma mattress.