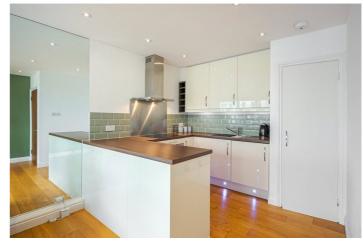

The well appointed accommodation comprises a bright and spacious reception room, modern fitted kitchen, double bedroom with good storage and stylish bathroom.

The property has recently had new furniture put in - L Shape Sofa (Sofa bed), Extendable table and chairs and a double bed with an Emma mattress.