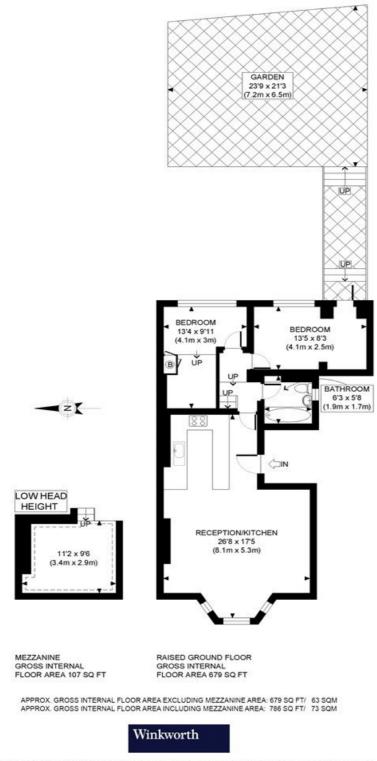

## DESCRIPTION

Superbly presented throughout, the property offers accommodation comprising entrance hall, reception room with bay window, period fireplace and high ceilings, kitchen, mezzanine storage area, bathroom and two double bedrooms. The flat further benefits from a good size private garden and share of freehold.

LOCAL AUTHORITY London Borough of Hammersmith & Fulham

**TENURE** Share of Freehold.

PRICE: £600,000 Share of Freehold

This plan is for illustrative purposes only and should be used as such by any prospective client. Whilst every attempt has been made to ensure the accuracy of the Floor Plan contained here, measurements of the doors, windows, rooms and any other items are approximate and no responsibility is taken for any errors, omissions, or misstatement. The services, systems and appliances shown have not been tested and no guarantee as to the operability or efficiency can be given.

PROPERTY PHOT PLANS

The displayed square footage is taken from the floor plans with measurements created using the Royal Institute of Chartered Surveyors' Code of Practice for Measuring. These measurements are approximate and included for illustrative purposes only. Winkworth does not make any representation as to the accuracy of these measurements and you should seek to verify them for yourself. Winkworth accept no liability for any loss you may suffer if you rely on these measurements.