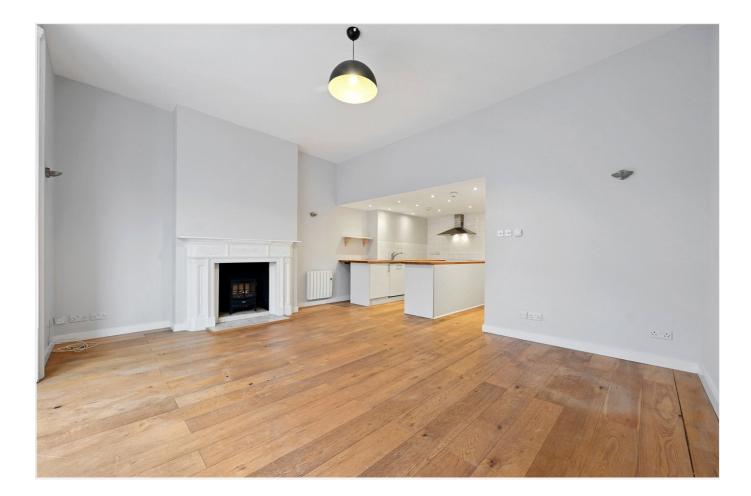

## DESCRIPTION

Superbly presented throughout, the property offers accommodation comprising entrance hall, reception room with bay window, period fireplace and high ceilings, kitchen, mezzanine storage area, bathroom and two double bedrooms. The flat further benefits from a good size private garden and share of freehold.