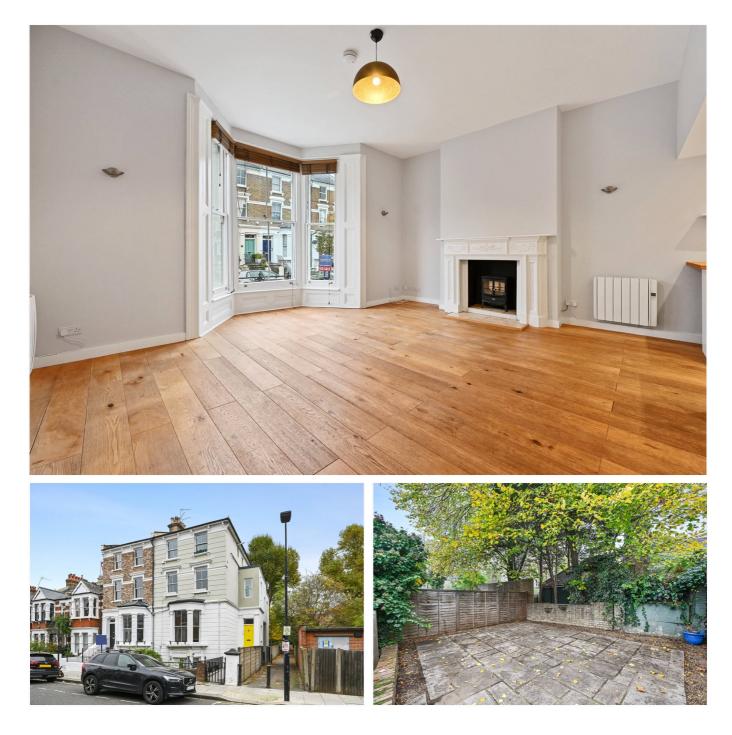

## DESCRIPTION

Superbly presented throughout, the property offers accommodation comprising entrance hall, reception room with bay window, period fireplace and high ceilings, kitchen, mezzanine storage area, bathroom and two double bedrooms. The flat further benefits from a good size private garden and share of freehold.

## LOCATION

Stanlake Road is an attractive quiet residential tree lined street, moments from all the local amenities and transport links Shepherd's Bush has to offer. Television Centre, Soho House and Westfield London are all within easy reach, with Shepherd's Bush Market (Hammersmith and City and Circle line) and Shepherds Bush (Central line and Overground) being the closest stations.