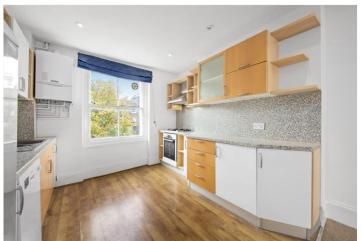

#### **DESCRIPTION:**

The Property comprises of entrance on second floor, large open plan living room and fitted kitchen benefiting from plenty of natural light. Stairs then led up to three double bedrooms and family bathroom on the top floor. The flat has been freshly painted through with lots of character and period charm. The property is available part furnished or unfurnished. No more than two sharers please.