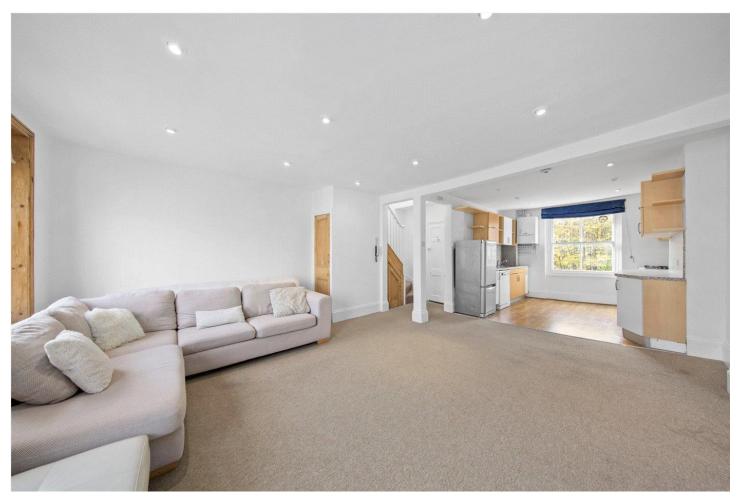

#### **DESCRIPTION:**

The Property comprises of entrance on second floor, large open plan living room and fitted kitchen benefiting from plenty of natural light. Stairs then led up to three double bedrooms and family bathroom on the top floor. The flat has been freshly painted through with lots of character and period charm. The property is available part furnished or unfurnished. No more than two sharers please.