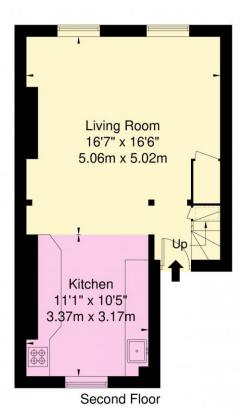

# Kildare Terrace, W2 5JT

Approx. Gross Internal Area = 81.9 sq m / 881 sq ft

Ref

Copyright B L E U P L A N

The Floor plan is not to scale and measurements and areas shown are approximate and therefore should be used for illustrative purposes only. The plan has been prepared in accordance with the RICS code of Measuring Practice and whilst we have confidence in the information produced it must not be relied on. If there is any aspect of particular importance, you should carry out or commission your own inspection of the property.

Copyright @ BLEUPLAN

This floorplan is for illustration purposes only and is not to scale. The position and size of doors, windows, appliances and other features are approximate.

Notting Hill Lettings | 0207 727 3227 | nottinghill@winkworth.co.uk