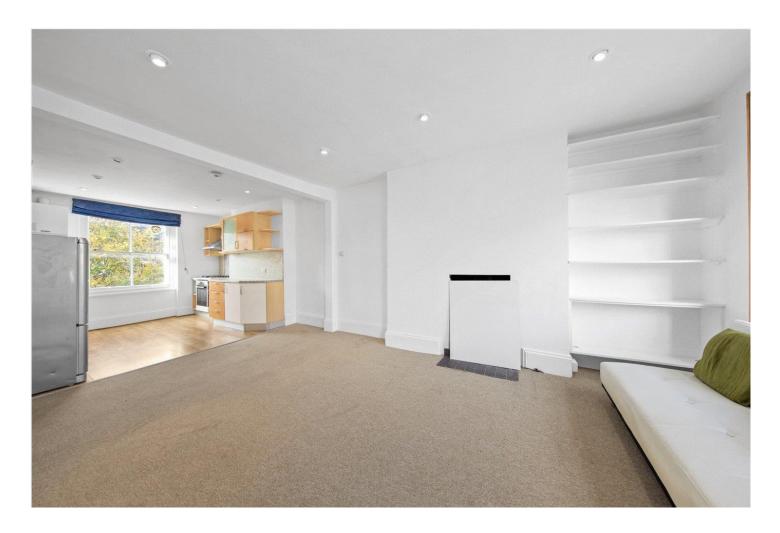

#### **DESCRIPTION:**

The Property comprises of entrance on second floor, large open plan living room and fitted kitchen benefiting from plenty of natural light. Stairs then led up to three double bedrooms and family bathroom on the top floor. The flat has been freshly painted through with lots of character and period charm. The property is available part furnished or unfurnished. No more than two sharers please.