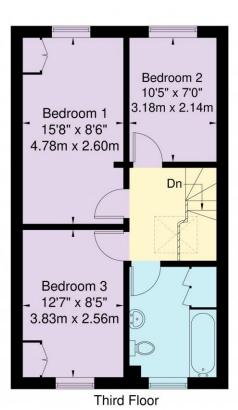

# Kildare Terrace, W2 5JT

Approx. Gross Internal Area = 81.9 sq m / 881 sq ft

Ref

Copyright B L E U P L A N

The Floor plan is not to scale and measurements and areas shown are approximate and therefore should be used for illustrative purposes only. The plan has been prepared in accordance with the RICS code of Measuring Practice and whilst we have confidence in the information produced it must not be relied on. If there is any aspect of particular importance, you should carry out or commission your own inspection of the property.

Copyright @ BLEUPLAN

This floorplan is for illustration purposes only and is not to scale. The position and size of doors, windows, appliances and other features are approximate.

Notting Hill Lettings | 0207 727 3227 | nottinghill@winkworth.co.uk