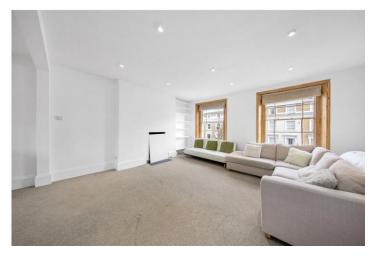

#### **DESCRIPTION:**

The Property comprises of entrance on second floor, large open plan living room and fitted kitchen benefiting from plenty of natural light. Stairs then led up to three double bedrooms and family bathroom on the top floor. The flat has been freshly painted through with lots of character and period charm. The property is available part furnished or unfurnished. No more than two sharers please.