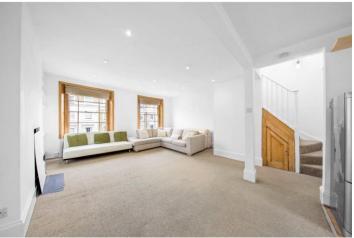

#### **DESCRIPTION:**

The Property comprises of entrance on second floor, large open plan living room and fitted kitchen benefiting from plenty of natural light. Stairs then led up to three double bedrooms and family bathroom on the top floor. The flat has been freshly painted through with lots of character and period charm. The property is available part furnished or unfurnished. No more than two sharers please.