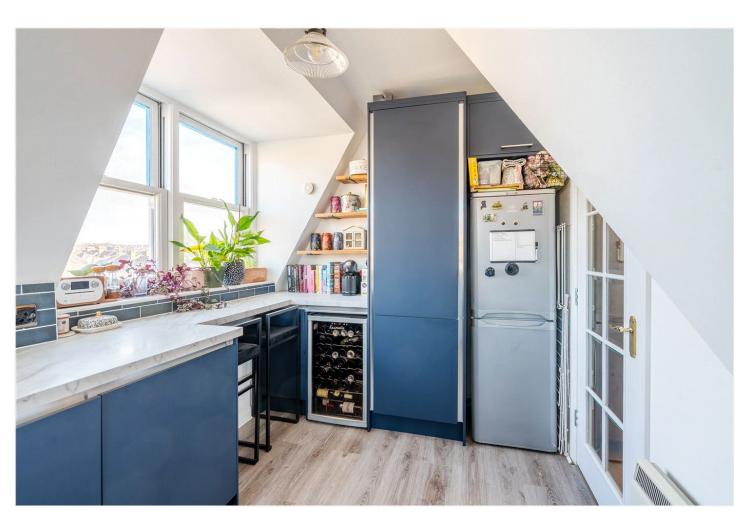

The apartment boasts a spacious reception and dining room, perfect for entertaining or relaxing, with large windows allowing for abundant natural light. The separate kitchen features contemporary cabinetry, sleek worktops, and integrated appliances, making it a practical and stylish space for cooking. The two well-proportioned bedrooms offer flexible living arrangements, with one currently set up as a home study. A modern bathroom suite completes the property.