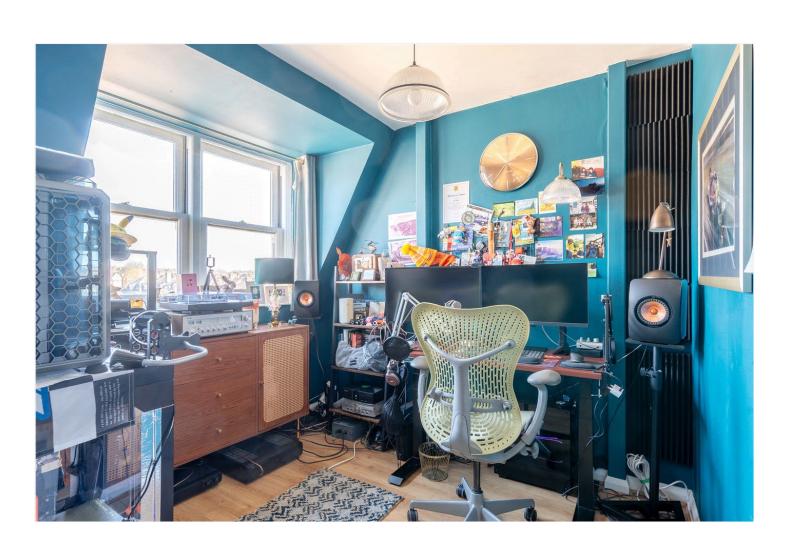

The apartment boasts a spacious reception and dining room, perfect for entertaining or relaxing, with large windows allowing for abundant natural light. The separate kitchen features contemporary cabinetry, sleek worktops, and integrated appliances, making it a practical and stylish space for cooking. The two well-proportioned bedrooms offer flexible living arrangements, with one currently set up as a home study. A modern bathroom suite completes the property.