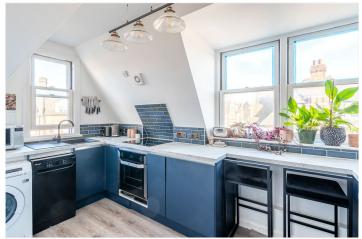

The apartment boasts a spacious reception and dining room, perfect for entertaining or relaxing, with large windows allowing for abundant natural light. The separate kitchen features contemporary cabinetry, sleek worktops, and integrated appliances, making it a practical and stylish space for cooking. The two well-proportioned bedrooms offer flexible living arrangements, with one currently set up as a home study. A modern bathroom suite completes the property.