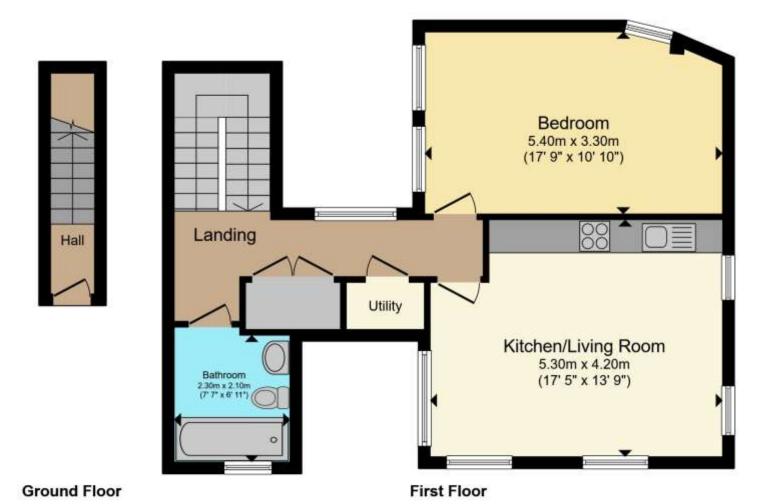

Internally the flat has a very bright and airy feel with power operating skylight windows to the principal room and double aspect windows to the bedroom. As 676 sq. ft (62.8 sqm) the apartment has a spacious feel to it with a good level of storage and some loft space.

Viewing is highly recommended.

Lease is 250 years from 1st January 2018

Ground Rent – £250 per annum

Service Charge - £2101.18 (01/01/2025 - 31/12/2025)

Total floor area 62.8 sq.m. (676 sq.ft.) approx

This floor plan is for illustrative purposes only. It is not drawn to scale. Any measurements, floor areas (including any total floor area), openings and orientation are approximate. No details are guaranteed, they cannot be relied upon for any purpose and they do not form part of any agreement. No liability is taken for any error, omission or misstatement. A party must rely upon its own inspection(s). Powered by www.focalagent.com