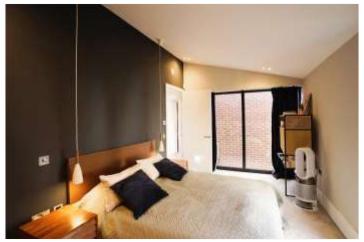

Internally the flat has a very bright and airy feel with power operating skylight windows to the principal room and double aspect windows to the bedroom. As 676 sq. ft (62.8 sqm) the apartment has a spacious feel to it with a good level of storage and some loft space.