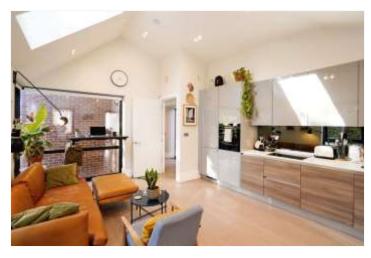

## **DESCRIPTION:**

We are delighted to offer this exceptional 1st floor apartment located in this contemporary purpose built block that was developed in 2018. The apartment which is located on the 2st floor (top) of the section to the side of the main entrance adjacent to the communal garden. The creative design of this section means that the flat shares its entrance with just one other apartment.

Internally the flat has a very bright and airy feel with power operating skylight windows to the principal room and double aspect windows to the bedroom. As 676 sq. ft (62.8 sqm) the apartment has a spacious feel to it with a good level of storage and some loft space.