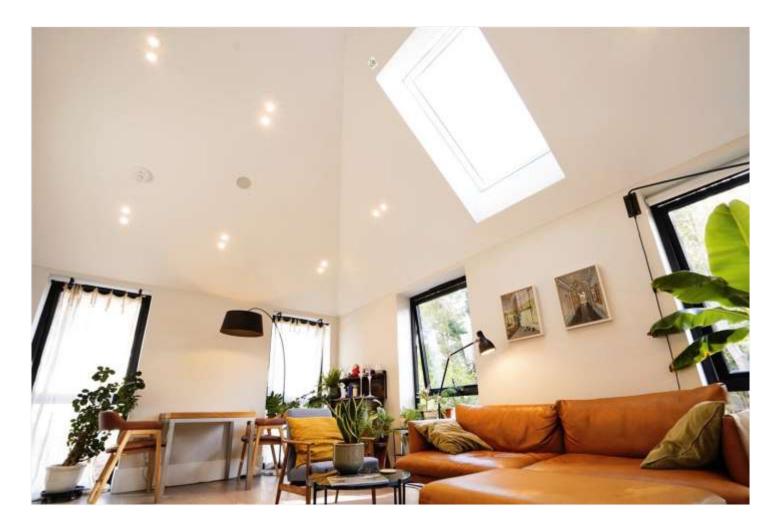

Internally the flat has a very bright and airy feel with power operating skylight windows to the principal room and double aspect windows to the bedroom. As 676 sq. ft (62.8 sqm) the apartment has a spacious feel to it with a good level of storage and some loft space.