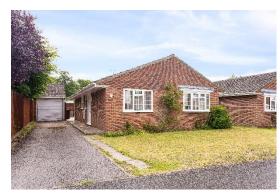

# DECEPTIVELY SPACIOUS THREE BEDROOM DETACHED BUNGALOW

5 Redward Road is an impressive and spacious three-bedroom detached bungalow with detached garage, located in a popular residential area of Rownhams. Rownhams is a sought-after area perfectly positioned between the city of Southampton and the historic market town of Romsey. On the doorstep is Rownhams Wood an area of natural forest popular with dog walkers. Excellent schools at both primary and secondary level are found within the vicinity, plus easy access to the M27 and M3 motorway networks. Romsey golf club together with the David Lloyd tennis and leisure centre provide excellent leisure facilities whilst The New Forest National Park is a short drive away. A number of popular family friendly public houses to suit all tastes are found locally plus there are several supermarkets conveniently nearby such as Lidl and Sainsburys.

This three-bedroom detached bungalow is in a well-regarded residential area. The accommodation on offer is extremely generous with a large sitting/dining room, three bedrooms and a a kitchen/breakfast room. The entrance hallway provides access to all principal rooms. The sitting room with feature fireplace and bay window overlooks the front elevation. The modern kitchen/breakfast room to the rear elevation is fitted with a useful array of floor and wall cupboards with plenty of counter top space. There are three good size bedrooms, two of which benefit from fitted cupboards. Along with the contemporary family shower room, and a separate WC. To the front of the property is a grassed area with the driveway leading to the detached single garage. The rear garden is very private with a large patio area, and lawn, bordered by mature planting.