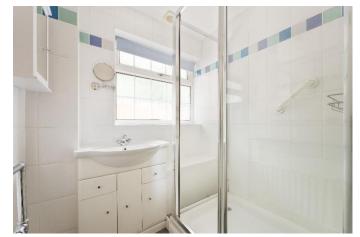

This three-bedroom detached bungalow is in a well-regarded residential area. The accommodation on offer is extremely generous with a large sitting/dining room, three bedrooms and a a kitchen/breakfast room. The entrance hallway provides access to all principal rooms. The sitting room with feature fireplace and bay window overlooks the front elevation. The modern kitchen/breakfast room to the rear elevation is fitted with a useful array of floor and wall cupboards with plenty of counter top space. There are three good size bedrooms, two of which benefit from fitted cupboards. Along with the contemporary family shower room, and a separate WC. To the front of the property is a grassed area with the driveway leading to the detached single garage. The rear garden is very private with a large patio area, and lawn, bordered by mature planting.