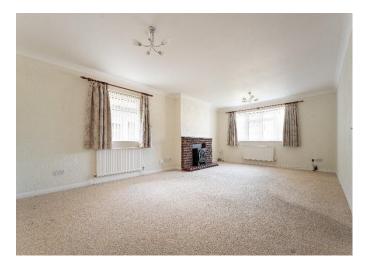

This three-bedroom detached bungalow is in a well-regarded residential area. The accommodation on offer is extremely generous with a large sitting/dining room, three bedrooms and a a kitchen/breakfast room. The entrance hallway provides access to all principal rooms. The sitting room with feature fireplace and bay window overlooks the front elevation. The modern kitchen/breakfast room to the rear elevation is fitted with a useful array of floor and wall cupboards with plenty of counter top space. There are three good size bedrooms, two of which benefit from fitted cupboards. Along with the contemporary family shower room, and a separate WC. To the front of the property is a grassed area with the driveway leading to the detached single garage. The rear garden is very private with a large patio area, and lawn, bordered by mature planting.