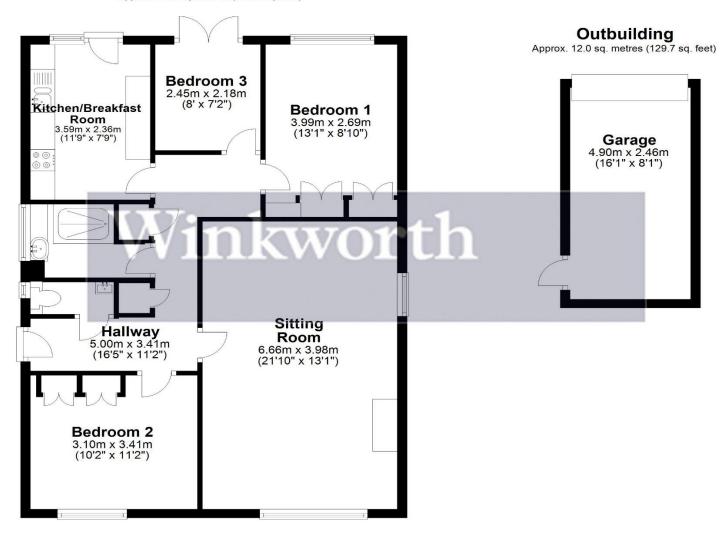

This three-bedroom detached bungalow is in a well-regarded residential area. The accommodation on offer is extremely generous with a large sitting/dining room, three bedrooms and a a kitchen/breakfast room. The entrance hallway provides access to all principal rooms. The sitting room with feature fireplace and bay window overlooks the front elevation. The modern kitchen/breakfast room to the rear elevation is fitted with a useful array of floor and wall cupboards with plenty of counter top space. There are three good size bedrooms, two of which benefit from fitted cupboards. Along with the contemporary family shower room, and a separate WC. To the front of the property is a grassed area with the driveway leading to the detached single garage. The rear garden is very private with a large patio area, and lawn, bordered by mature planting.

#### **Ground Floor**

Approx. 80.3 sq. metres (864.1 sq. feet)

Total area: approx. 92.3 sq. metres (993.8 sq. feet)

winkworth.co.uk/romsey