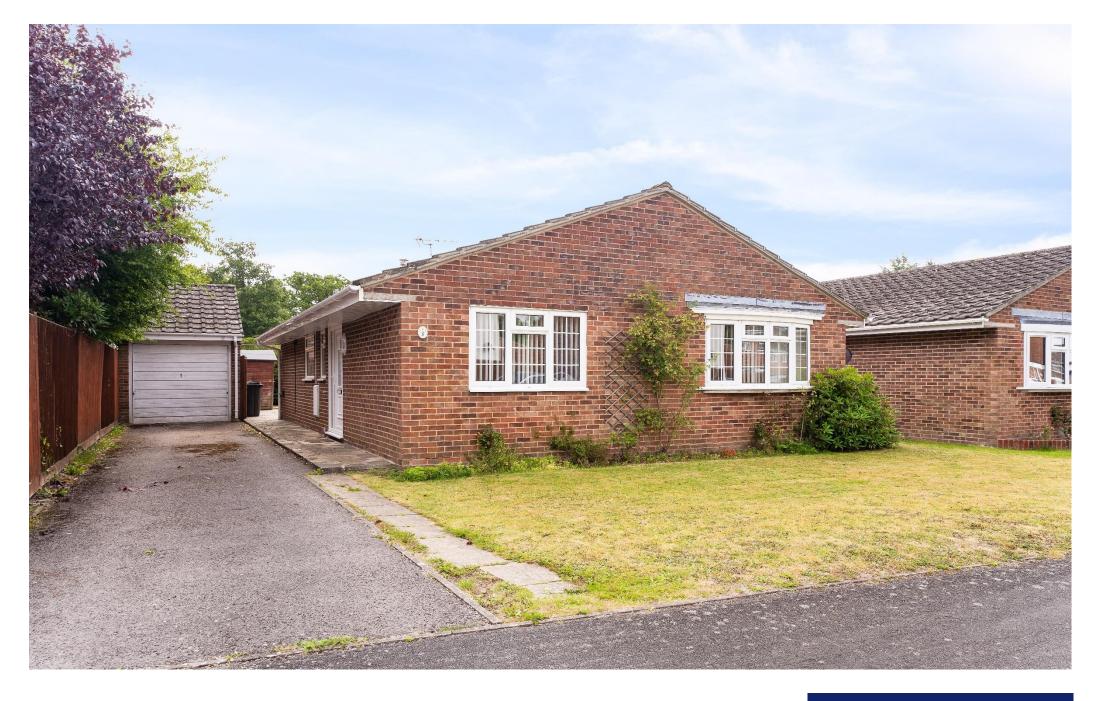

# DECEPTIVELY SPACIOUS THREE BEDROOM DETACHED BUNGALOW

5 Redward Road is an impressive and spacious three-bedroom detached bungalow with detached garage, located in a popular residential area of Rownhams. Rownhams is a sought-after area perfectly positioned between the city of Southampton and the historic market town of Romsey. On the doorstep is Rownhams Wood an area of natural forest popular with dog walkers. Excellent schools at both primary and secondary level are found within the vicinity, plus easy access to the M27 and M3 motorway networks. Romsey golf club together with the David Lloyd tennis and leisure centre provide excellent leisure facilities whilst The New Forest National Park is a short drive away. A number of popular family friendly public houses to suit all tastes are found locally plus there are several supermarkets conveniently nearby such as Lidl and Sainsburys.

This three-bedroom detached bungalow is in a well-regarded residential area. The accommodation on offer is extremely generous with a large sitting/dining room, three bedrooms and a a kitchen/breakfast room. The entrance hallway provides access to all principal rooms. The sitting room with feature fireplace and bay window overlooks the front elevation. The modern kitchen/breakfast room to the rear elevation is fitted with a useful array of floor and wall cupboards with plenty of counter top space. There are three good size bedrooms, two of which benefit from fitted cupboards. Along with the contemporary family shower room, and a separate WC. To the front of the property is a grassed area with the driveway leading to the detached single garage. The rear garden is very private with a large patio area, and lawn, bordered by mature planting.