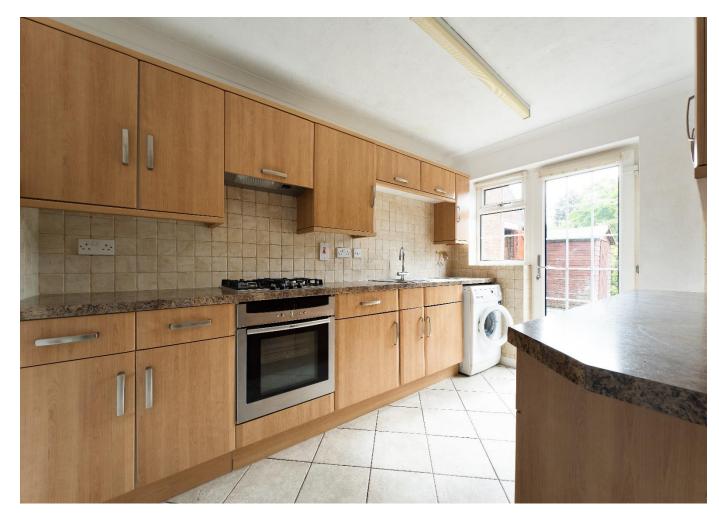

This three-bedroom detached bungalow is in a well-regarded residential area. The accommodation on offer is extremely generous with a large sitting/dining room, three bedrooms and a a kitchen/breakfast room. The entrance hallway provides access to all principal rooms. The sitting room with feature fireplace and bay window overlooks the front elevation. The modern kitchen/breakfast room to the rear elevation is fitted with a useful array of floor and wall cupboards with plenty of counter top space. There are three good size bedrooms, two of which benefit from fitted cupboards. Along with the contemporary family shower room, and a separate WC. To the front of the property is a grassed area with the driveway leading to the detached single garage. The rear garden is very private with a large patio area, and lawn, bordered by mature planting.