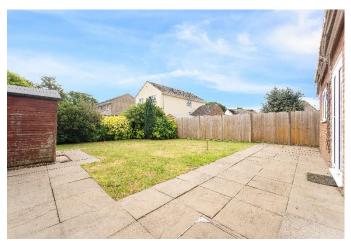

This three-bedroom detached bungalow is in a well-regarded residential area. The accommodation on offer is extremely generous with a large sitting/dining room, three bedrooms and a a kitchen/breakfast room. The entrance hallway provides access to all principal rooms. The sitting room with feature fireplace and bay window overlooks the front elevation. The modern kitchen/breakfast room to the rear elevation is fitted with a useful array of floor and wall cupboards with plenty of counter top space. There are three good size bedrooms, two of which benefit from fitted cupboards. Along with the contemporary family shower room, and a separate WC. To the front of the property is a grassed area with the driveway leading to the detached single garage. The rear garden is very private with a large patio area, and lawn, bordered by mature planting.