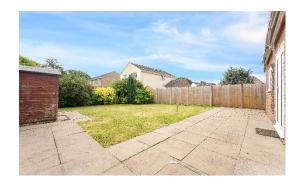

This three-bedroom detached bungalow is in a well-regarded residential area. The accommodation on offer is extremely generous with a large sitting/dining room, three bedrooms and a a kitchen/breakfast room. The entrance hallway provides access to all principal rooms. The sitting room with feature fireplace and bay window overlooks the front elevation. The modern kitchen/breakfast room to the rear elevation is fitted with a useful array of floor and wall cupboards with plenty of counter top space. There are three good size bedrooms, two of which benefit from fitted cupboards. Along with the contemporary family shower room, and a separate WC. To the front of the property is a grassed area with the driveway leading to the detached single garage. The rear garden is very private with a large patio area, and lawn, bordered by mature planting.