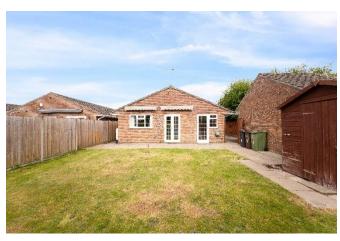

This three-bedroom detached bungalow is in a well-regarded residential area. The accommodation on offer is extremely generous with a large sitting/dining room, three bedrooms and a a kitchen/breakfast room. The entrance hallway provides access to all principal rooms. The sitting room with feature fireplace and bay window overlooks the front elevation. The modern kitchen/breakfast room to the rear elevation is fitted with a useful array of floor and wall cupboards with plenty of counter top space. There are three good size bedrooms, two of which benefit from fitted cupboards. Along with the contemporary family shower room, and a separate WC. To the front of the property is a grassed area with the driveway leading to the detached single garage. The rear garden is very private with a large patio area, and lawn, bordered by mature planting.