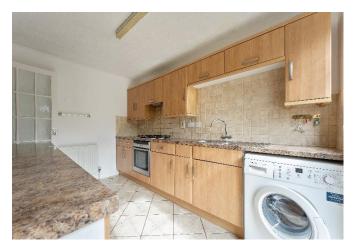

This three-bedroom detached bungalow is in a well-regarded residential area. The accommodation on offer is extremely generous with a large sitting/dining room, three bedrooms and a a kitchen/breakfast room. The entrance hallway provides access to all principal rooms. The sitting room with feature fireplace and bay window overlooks the front elevation. The modern kitchen/breakfast room to the rear elevation is fitted with a useful array of floor and wall cupboards with plenty of counter top space. There are three good size bedrooms, two of which benefit from fitted cupboards. Along with the contemporary family shower room, and a separate WC. To the front of the property is a grassed area with the driveway leading to the detached single garage. The rear garden is very private with a large patio area, and lawn, bordered by mature planting.