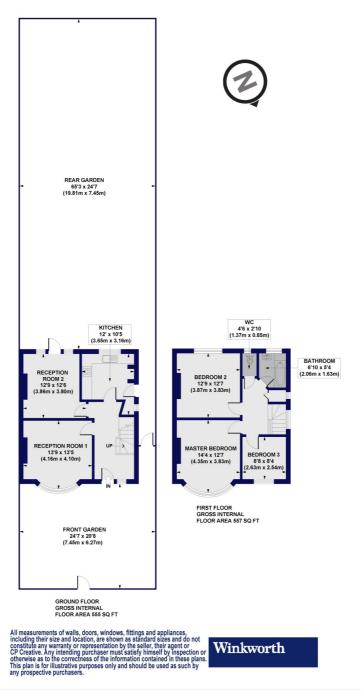

## Lichfield Grove, N3 Approx. Gross Internal Floor Area 1112 sq. ft / 103.31 sq. m

This floorplan is for illustration purposes only and is not to scale. The position and size of doors, windows, appliances and other features are approximate.