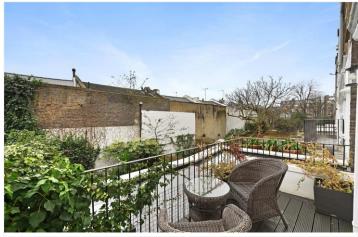

## **SUMMARY:**

An exquisitely presented, one bedroom raised ground floor apartment, with private off-street parking, in this most sought-after Notting Hill location. This fantastic apartment extends to 612 sq.ft and comprises; entrance hall, large reception room, separate kitchen, bathroom and a bedroom. To the rear is a wonderful south facing balcony, while to the front is a demised car parking space. Particular features of the apartment include, exceptionally high ceilings, elegant cornicing, fireplace, a modern fully equipped kitchen and wooden floors throughout.