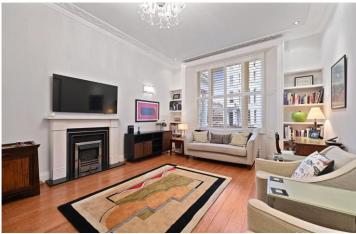

## **SUMMARY:**

An exquisitely presented, one bedroom raised ground floor apartment, with private off-street parking, in this most sought-after Notting Hill location. This fantastic apartment extends to 612 sq.ft and comprises; entrance hall, large reception room, separate kitchen, bathroom and a bedroom. To the rear is a wonderful south facing balcony, while to the front is a demised car parking space. Particular features of the apartment include, exceptionally high ceilings, elegant cornicing, fireplace, a modern fully equipped kitchen and wooden floors throughout.