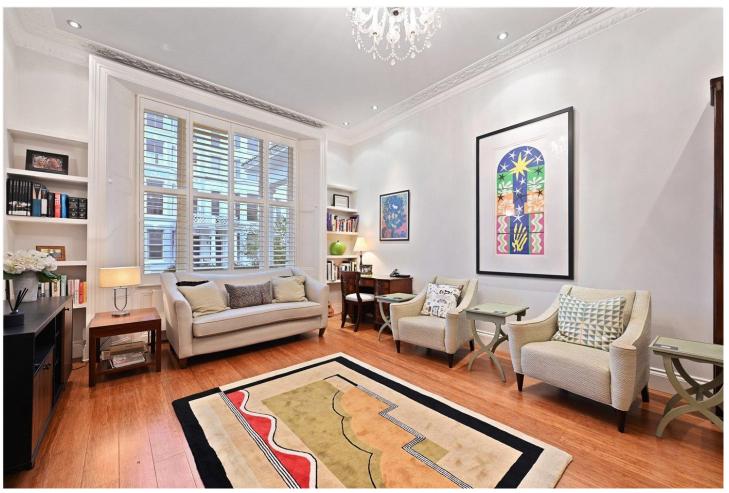

## **SUMMARY:**

An exquisitely presented, one bedroom raised ground floor apartment, with private off-street parking, in this most sought-after Notting Hill location. This fantastic apartment extends to 612 sq.ft and comprises; entrance hall, large reception room, separate kitchen, bathroom and a bedroom. To the rear is a wonderful south facing balcony, while to the front is a demised car parking space. Particular features of the apartment include, exceptionally high ceilings, elegant cornicing, fireplace, a modern fully equipped kitchen and wooden floors throughout.