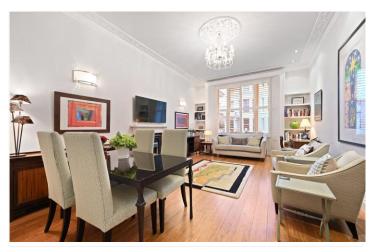

## **SUMMARY:**

An exquisitely presented, one bedroom raised ground floor apartment, with private off-street parking, in this most sought-after Notting Hill location. This fantastic apartment extends to 612 sq.ft and comprises; entrance hall, large reception room, separate kitchen, bathroom and a bedroom. To the rear is a wonderful south facing balcony, while to the front is a demised car parking space. Particular features of the apartment include, exceptionally high ceilings, elegant cornicing, fireplace, a modern fully equipped kitchen and wooden floors throughout.