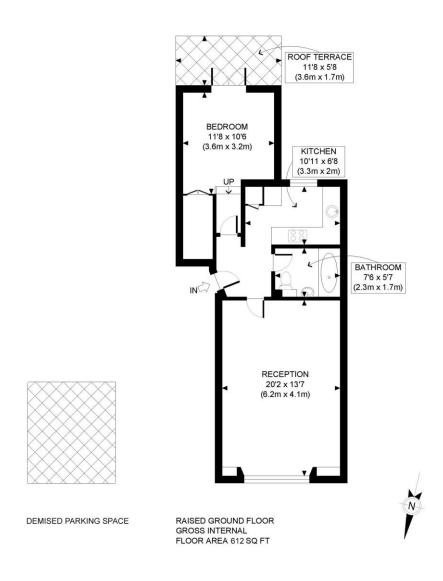

APPROX. GROSS INTERNAL FLOOR AREA: 612 SQ FT/ 56.8 SQM

## Winkworth

This plan is for illustrative purposes only and should be used as such by any prospective client.

Whilst every attempt has been made to ensure the accuracy of the Floor Plan contained here, measurements of the doors, windows, rooms and any other items are approximate and no responsibility is taken for any errors, omissions, or misstatement.

The services, systems and appliances shown have not been tested and no guarantee as to the operability or efficiency can be given.

PROPERTY PHOT PLANS

This floorplan is for illustration purposes only and is not to scale. The position and size of doors, windows, appliances and other features are approximate.