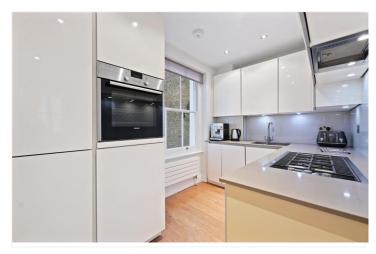

## **SUMMARY:**

An exquisitely presented, one bedroom raised ground floor apartment, with private off-street parking, in this most sought-after Notting Hill location. This fantastic apartment extends to 612 sq.ft and comprises; entrance hall, large reception room, separate kitchen, bathroom and a bedroom. To the rear is a wonderful south facing balcony, while to the front is a demised car parking space. Particular features of the apartment include, exceptionally high ceilings, elegant cornicing, fireplace, a modern fully equipped kitchen and wooden floors throughout.