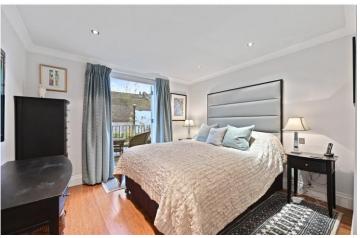

## **SUMMARY:**

An exquisitely presented, one bedroom raised ground floor apartment, with private off-street parking, in this most sought-after Notting Hill location. This fantastic apartment extends to 612 sq.ft and comprises; entrance hall, large reception room, separate kitchen, bathroom and a bedroom. To the rear is a wonderful south facing balcony, while to the front is a demised car parking space. Particular features of the apartment include, exceptionally high ceilings, elegant cornicing, fireplace, a modern fully equipped kitchen and wooden floors throughout.