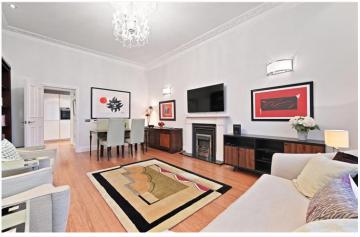

## **SUMMARY:**

An exquisitely presented, one bedroom raised ground floor apartment, with private off-street parking, in this most sought-after Notting Hill location. This fantastic apartment extends to 612 sq.ft and comprises; entrance hall, large reception room, separate kitchen, bathroom and a bedroom. To the rear is a wonderful south facing balcony, while to the front is a demised car parking space. Particular features of the apartment include, exceptionally high ceilings, elegant cornicing, fireplace, a modern fully equipped kitchen and wooden floors throughout.