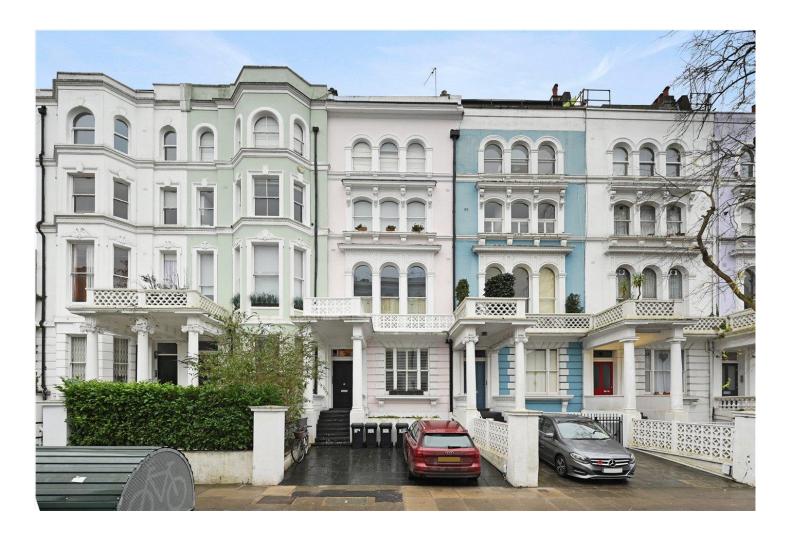

COLVILLE TERRACE, W11 **£1,075,000 SHARE OF FREEHOLD** 

AN EXQUISITELY PRESENTED, ONE BEDROOM RAISED GROUND FLOOR APARTMENT, WITH PRIVATE OFF-STREET PARKING, IN THIS MOST SOUGHT-AFTER NOTTING HILL LOCATION.

## **LOCATION:**

Colville Terrace is a popular residential street running from Portobello Road to Ledbury Road, and the property is ideally located just to the north of Westbourne Grove, a moment's walk from its many boutiques, bars and restaurants. It is within easy walking distance of Portobello Road with all its wonderful amenities and to Notting Hill Gate with its many transport connections.