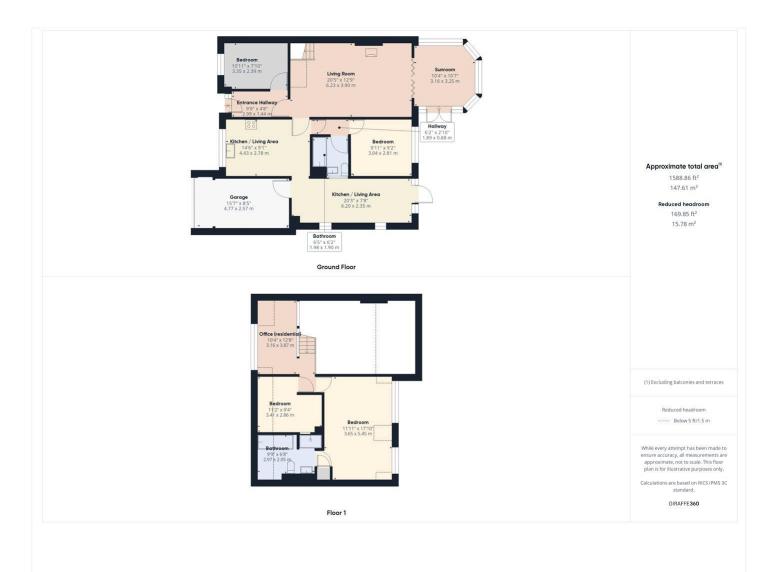

This floorplan is for illustration purposes only and is not to scale. The position and size of doors, windows, appliances and other features are approximate.

Reading | 0118 4022 300 | reading@winkworth.co.uk