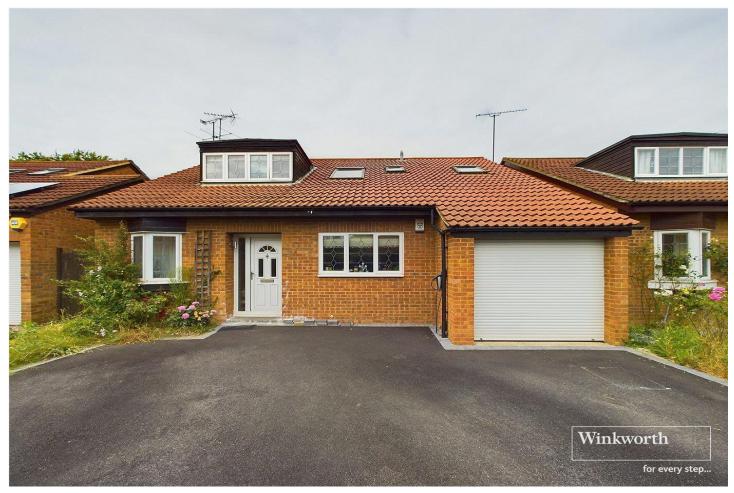

HENGRAVE CLOSE, READING, BERKSHIRE, RG6 3AR GUIDE PRICE £600,000 FREEHOLD

## A FOUR BEDROOM DETACHED HOUSE SITUATED IN A QUIET CUL DE SAC IN LOWER EARLEY

Reading | 0118 4022 300 | reading@winkworth.co.uk

for every step...

## **DESCRIPTION:**

Stunning four-bedroom detached house in a sought-after town location, featuring an office area, vaulted ceilings in the living room with log burner, and a dining room perfect for entertaining. This versatile property includes two ground floor bedrooms and two additional bedrooms upstairs, one being the master with an en-suite bath and shower. The stylish design boasts high-quality finishes throughout, with a well-maintained garden, charming patio, and peaceful conservatory. The property also offers a driveway and garage for convenient parking. Situated in a quiet neighbourhood, this modern home provides a tranquil retreat while being close to local amenities, schools, and transport links. Ideal for families or professionals seeking a comfortable and convenient living space in a desirable location. Don't miss the chance to make this stunning property your own. Contact us today to schedule a viewing.