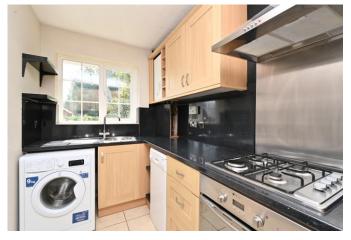

The first floor level has a decent size lounge/diner with a modern kitchen off to the side, which has appliances including a gas hob, built-in oven, dishwasher, fridge/freezer and washing machine. Also on this level are the second bedroom and a bathroom with a bath, hand wash basin and wc.