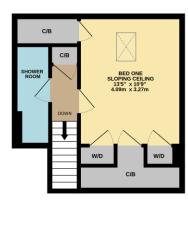

Heading up to the second floor there is a shower room and the main bedroom with wardrobes and deep storage cupboards – it also has far reaching views out over trees and rooftops.

Externally, there is a good size garden to the side of the building, which is laid with shingle.

## **Accommodation**

Hallway
Lounge/diner
Kitchen
Two bedrooms
Bathroom
Shower room
Garden
Unfurnished
On street parking
Gas fired central heating

All details are given in good faith and are believed to be correct at time of printing. Winkworth give no representation as to their accuracy and potential purchasers or tenants must satisfy themselve or inspection or otherwise as to their correctness. No employee of Winkworth has authority to make or

give any representation or warranty in relation to this property.

TOTAL FLOOR AREA: 7.41 sq.ft. (68.8 sq.m.) approx. Whits every attempt has been made to resure the accuracy of the floorpian contained here, measurement of doors, without command up of the times are approximate and or resignatelity is laken for any enter of the state of the second of the second state of t