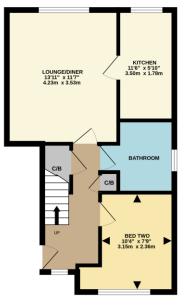

The first floor level has a decent size lounge/diner with a modern kitchen off to the side, which has appliances including a gas hob, built-in oven, dishwasher, fridge/freezer and washing machine. Also on this level are the second bedroom and a bathroom with a bath, hand wash basin and wc.

give any representation or warranty in relation to this property.

TOTAL FLOOR AREA: 7.41 sq.ft. (68.8 sq.m.) approx. Whits every attempt has been made to resure the accuracy of the floorpian contained here, measurement of doors, without command up of the times are approximate and or resignatelity is laken for any enter of the state of the second of the second state of t