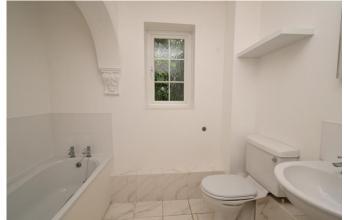

The first floor level has a decent size lounge/diner with a modern kitchen off to the side, which has appliances including a gas hob, built-in oven, dishwasher, fridge/freezer and washing machine. Also on this level are the second bedroom and a bathroom with a bath, hand wash basin and wc.