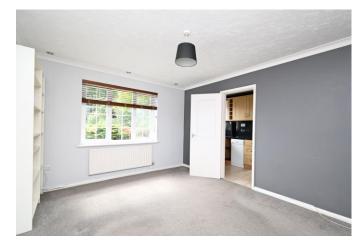

The first floor level has a decent size lounge/diner with a modern kitchen off to the side, which has appliances including a gas hob, built-in oven, dishwasher, fridge/freezer and washing machine. Also on this level are the second bedroom and a bathroom with a bath, hand wash basin and wc.