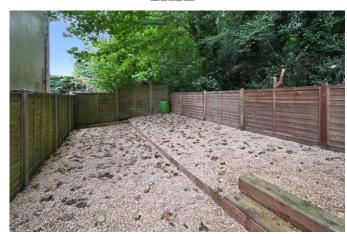

Heading up to the second floor there is a shower room and the main bedroom with wardrobes and deep storage cupboards – it also has far reaching views out over trees and rooftops.

Externally, there is a good size garden to the side of the building, which is laid with shingle.