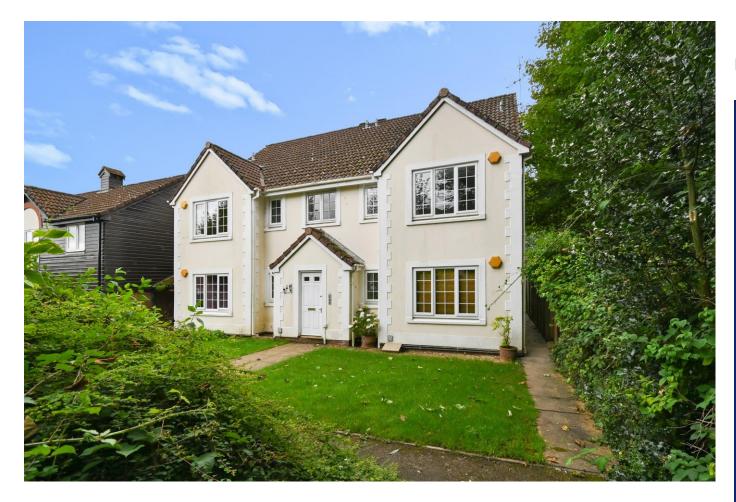

## Monarch Close

Hatch Warren Basingstoke RG22 4XA

## **Description**

This spacious two bedroomed apartment is set over two floors and offers plenty of room together with an amazing amount of storage. It is set in a popular area on the south western side of town with plenty of amenities close at hand.