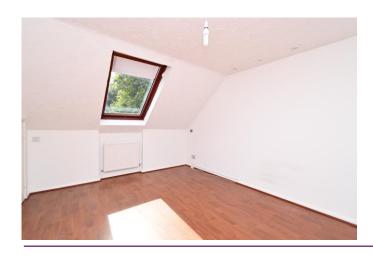

Heading up to the second floor there is a shower room and the main bedroom with wardrobes and deep storage cupboards – it also has far reaching views out over trees and rooftops.

Externally, there is a good size garden to the side of the building, which is laid with shingle.