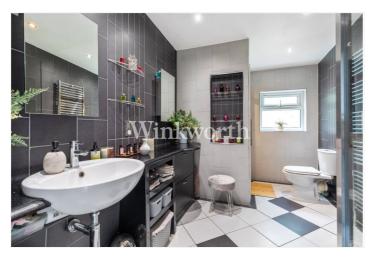

This characterful family home boasts just over 1300 Sq. Ft of internal living space. The ground floor offers original tessellated tiled floor in the entrance hall, two traditional reception rooms both occupying original fireplaces, wood flooring and original covings to the high ceilings. Also on the ground floor is a Modern downstairs bathroom with a steam room and kitchen/diner with French doors leading out onto the West facing garden. On the first floor are two double bedrooms both also occupying two original fireplaces and fitted wardrobes and one single bedroom along with a family size bathroom.