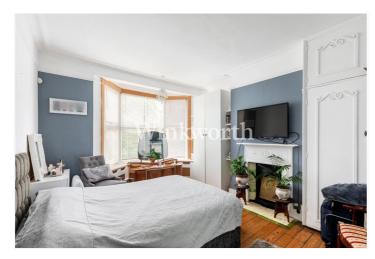

This characterful family home boasts just over 1300 Sq. Ft of internal living space. The ground floor offers original tessellated tiled floor in the entrance hall, two traditional reception rooms both occupying original fireplaces, wood flooring and original covings to the high ceilings. Also on the ground floor is a Modern downstairs bathroom with a steam room and kitchen/diner with French doors leading out onto the West facing garden. On the first floor are two double bedrooms both also occupying two original fireplaces and fitted wardrobes and one single bedroom along with a family size bathroom.