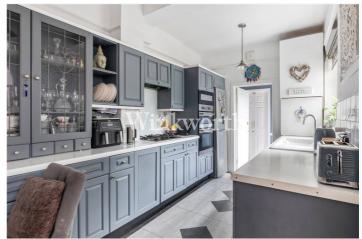

This characterful family home boasts just over 1300 Sq. Ft of internal living space. The ground floor offers original tessellated tiled floor in the entrance hall, two traditional reception rooms both occupying original fireplaces, wood flooring and original covings to the high ceilings. Also on the ground floor is a Modern downstairs bathroom with a steam room and kitchen/diner with French doors leading out onto the West facing garden. On the first floor are two double bedrooms both also occupying two original fireplaces and fitted wardrobes and one single bedroom along with a family size bathroom.