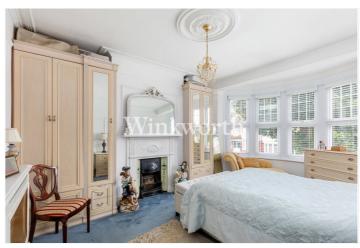

This characterful family home boasts just over 1300 Sq. Ft of internal living space. The ground floor offers original tessellated tiled floor in the entrance hall, two traditional reception rooms both occupying original fireplaces, wood flooring and original covings to the high ceilings. Also on the ground floor is a Modern downstairs bathroom with a steam room and kitchen/diner with French doors leading out onto the West facing garden. On the first floor are two double bedrooms both also occupying two original fireplaces and fitted wardrobes and one single bedroom along with a family size bathroom.