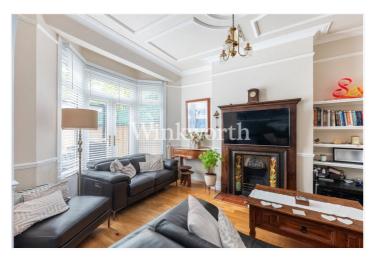

This characterful family home boasts just over 1300 Sq. Ft of internal living space. The ground floor offers original tessellated tiled floor in the entrance hall, two traditional reception rooms both occupying original fireplaces, wood flooring and original covings to the high ceilings. Also on the ground floor is a Modern downstairs bathroom with a steam room and kitchen/diner with French doors leading out onto the West facing garden. On the first floor are two double bedrooms both also occupying two original fireplaces and fitted wardrobes and one single bedroom along with a family size bathroom.