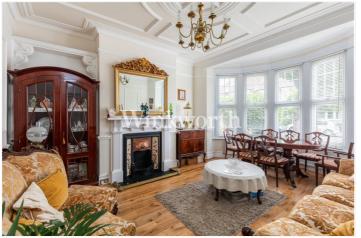

This characterful family home boasts just over 1300 Sq. Ft of internal living space. The ground floor offers original tessellated tiled floor in the entrance hall, two traditional reception rooms both occupying original fireplaces, wood flooring and original covings to the high ceilings. Also on the ground floor is a Modern downstairs bathroom with a steam room and kitchen/diner with French doors leading out onto the West facing garden. On the first floor are two double bedrooms both also occupying two original fireplaces and fitted wardrobes and one single bedroom along with a family size bathroom.