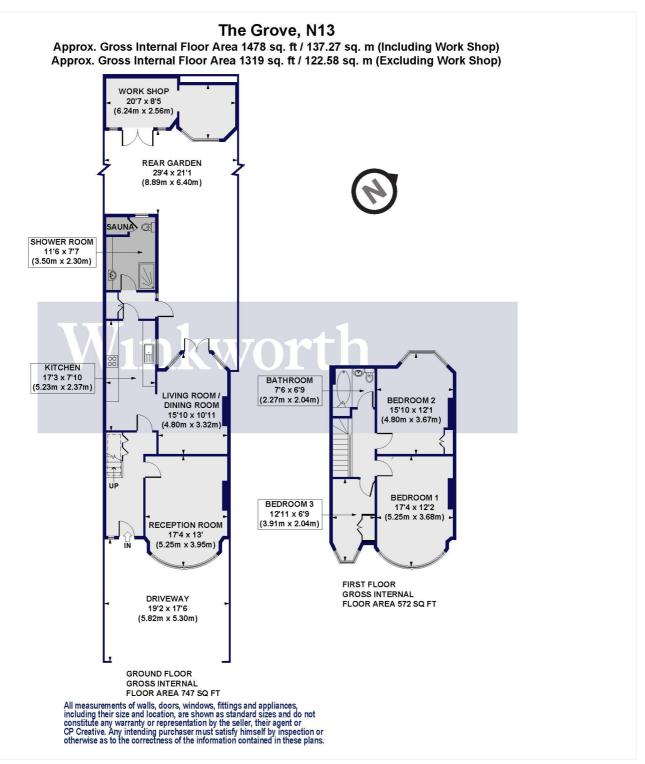

This characterful family home boasts just over 1300 Sq. Ft of internal living space. The ground floor offers original tessellated tiled floor in the entrance hall, two traditional reception rooms both occupying original fireplaces, wood flooring and original covings to the high ceilings. Also on the ground floor is a Modern downstairs bathroom with a steam room and kitchen/diner with French doors leading out onto the West facing garden. On the first floor are two double bedrooms both also occupying two original fireplaces and fitted wardrobes and one single bedroom along with a family size bathroom.

In the Westerly facing garden, offers low maintenance space with decking-sitting area & a summerhouse/workshop.

Viewings encouraged to appreciate space and character the property has to offer.

This floorplan is for illustration purposes only and is not to scale. The position and size of doors, windows, appliances and other features are approximate.