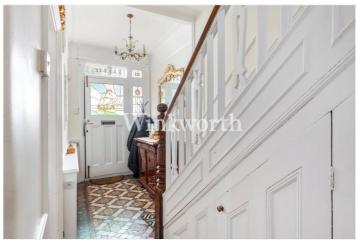

This characterful family home boasts just over 1300 Sq. Ft of internal living space. The ground floor offers original tessellated tiled floor in the entrance hall, two traditional reception rooms both occupying original fireplaces, wood flooring and original covings to the high ceilings. Also on the ground floor is a Modern downstairs bathroom with a steam room and kitchen/diner with French doors leading out onto the West facing garden. On the first floor are two double bedrooms both also occupying two original fireplaces and fitted wardrobes and one single bedroom along with a family size bathroom.