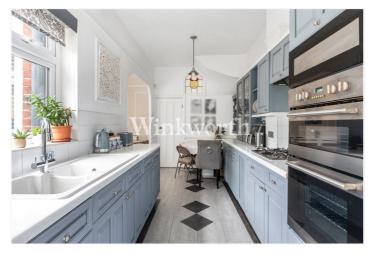

This characterful family home boasts just over 1300 Sq. Ft of internal living space. The ground floor offers original tessellated tiled floor in the entrance hall, two traditional reception rooms both occupying original fireplaces, wood flooring and original covings to the high ceilings. Also on the ground floor is a Modern downstairs bathroom with a steam room and kitchen/diner with French doors leading out onto the West facing garden. On the first floor are two double bedrooms both also occupying two original fireplaces and fitted wardrobes and one single bedroom along with a family size bathroom.