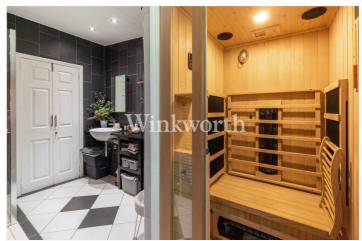

This characterful family home boasts just over 1300 Sq. Ft of internal living space. The ground floor offers original tessellated tiled floor in the entrance hall, two traditional reception rooms both occupying original fireplaces, wood flooring and original covings to the high ceilings. Also on the ground floor is a Modern downstairs bathroom with a steam room and kitchen/diner with French doors leading out onto the West facing garden. On the first floor are two double bedrooms both also occupying two original fireplaces and fitted wardrobes and one single bedroom along with a family size bathroom.