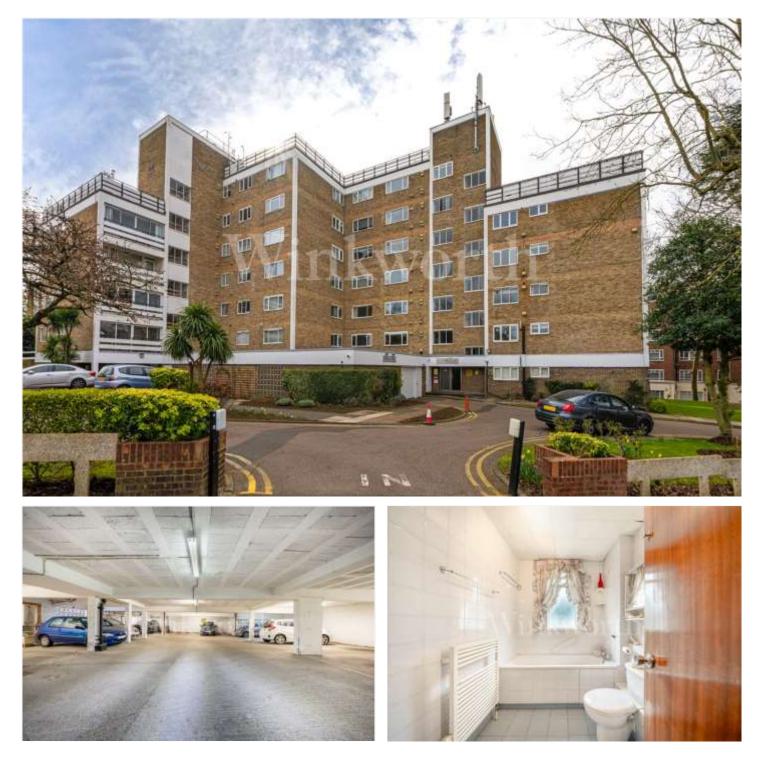

DOLPHIN COURT, LONDON, NW11 **£400,000 LEASEHOLD (SHARE OF FREEHOLD)** 

An extremely large 1 bedroom apartment in this highly desirable contemporary block of flats

1 BEDROOMS/ HALLWAY 2<sup>ND</sup> LIVING ROOM/ SEPARATE KITCHEN/ WEST FACING BALCONY/ LIFT/ UNDERGROUND PARKING/ WELL LOCATED/ CHAIN FREE/ EPC RATING: D/ COUNCIL TAX BAND: BARNET D

## **DESCRIPTION:**

A very rare opportunity to acquire a 1 bedroom flat of great proportions in a contemporary block in Golders Green. Such is the spaciousness of this flat that it is in many respects larger than modern day 2-bedroom apartments. On entering the apartment is a large hallway of significant proportions that can be used as a secondary living area or study. The living room, with a dual aspect is approximately 22' x 14' with the additional benefit of a west facing balcony. The modern style kitchen is separate with excellent range of storage cupboards and built in appliances. In addition, the flat has a large bedroom with fitted wardrobes and a spacious bathroom.

Dolphin Court is located in the Woodlands, a quiet residential turning just off Golders Green Road within close proximity of both Hendon and Brent Cross.

The block has the benefit of a 999 year lease (from 2008) with a share of the Freehold and reserved underground parking.