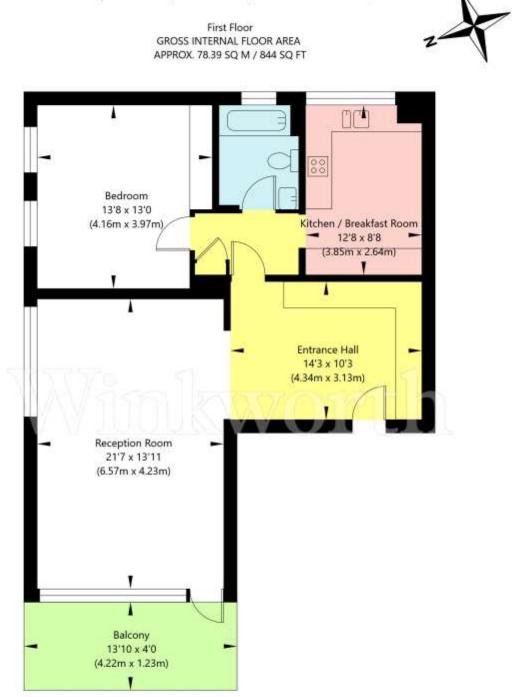

Leasehold details 999 years from 24/06/2008 Service Charge 01/07/2024 – 30/06/2025 £2577.40 Sinking Fund 01/07/2024 – 30/06/2025 £263.00 Ground Rent – Nil

Dolphin Court, Woodlands, London NW11 9QY

APPROXIMATE GROSS INTERNAL FLOOR AREA 78.39 SQ M / 844 SQ FT THIS FLOOR PLAN IS FOR ILLUSTRATIVE PURPOSES ONLY AND SHOULD BE USED FOR THIS PURPOSE BY PROSPECTIVE APPLICANTS AS ITS NOT TO SCALE.