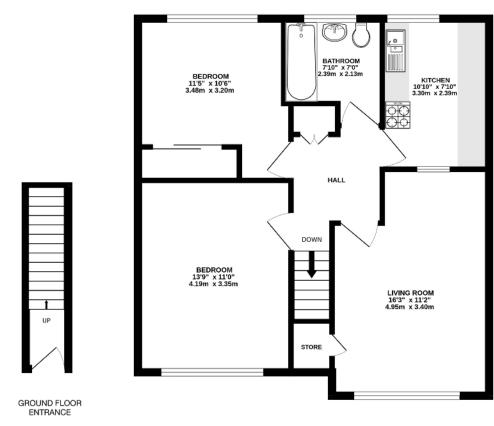

#### AT A GLANCE...

- Entrance Hall
- Living/Dining Room 16'3" x 11'2" (4.95m x 3.40m)
- Kitchen 10'10" x 7'10" (3.30m x 2.39m)
- Bedroom 1 13'9"x 11'0" (4.19m x 3.35m)
- Bedroom 2 11'5" x 10'6"
   (3.48m x 3.20m)
- Bathroom 7'10" x 7'0" (2.39m x 2.13m)
- Garage en Block
- Communal Gardens
- Council Band C

# Home Farm Close, Tadworth

INTERNAL FLOOR AREA (APPROX.) 700 sq ft/ 65.0sq m

Whilst every attempt has been made to ensure the accuracy of this floor plan, measurement of doors, windows, rooms and any other liters are approximate and no responsibility is taken for any error, omission or mis-stalement. Made with Metropix © 2024.