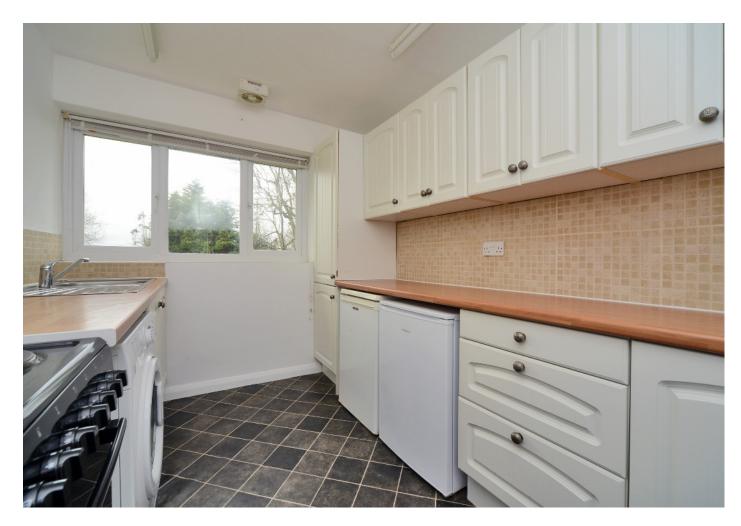

#### AT A GLANCE...

- Entrance Hall
- Living/Dining Room 16'3" x 11'2" (4.95m x 3.40m)
- Kitchen 10'10" x 7'10" (3.30m x 2.39m)
- Bedroom 1 13'9"x 11'0" (4.19m x 3.35m)
- Bedroom 2 11'5" x 10'6"
   (3.48m x 3.20m)
- Bathroom 7'10" x 7'0" (2.39m x 2.13m)
- Garage en Block
- Communal Gardens
- Council Band C

### THE PROPERTY

The accommodation comprises; two double bedrooms, a living/dining room, bathroom, and a fitted kitchen. Other benefits include gas central heating boiler, double glazing, well maintained communal gardens, and a garage en block.