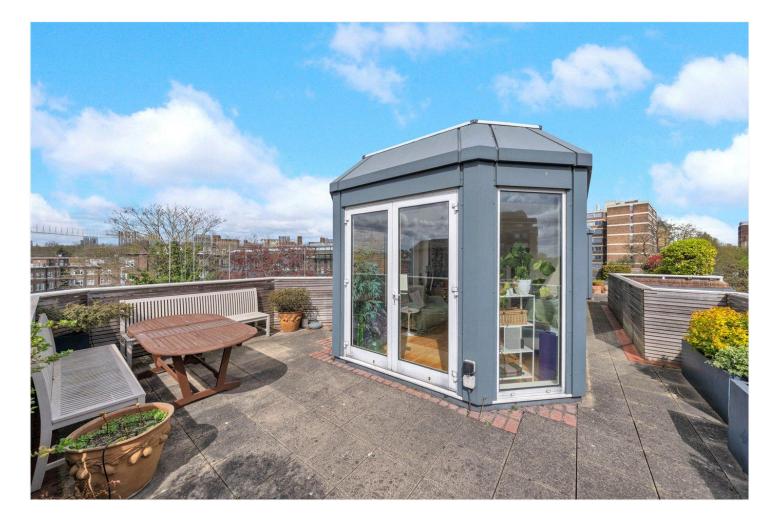

## ST EDMUNDS TERRACE, LONDON, NW8 £3,950,000 LEASEHOLD

A rarely available four-bedroom maisonette which benefits from three balconies, a 30ft reception room, a 20ft reception room, as well as a semi wrap-around roof terrace and an office which occupies the first floor. The property has underground parking and is arranged over five separate floors with a passenger lift between each floor. The lower ground floor level comprises two double bedrooms, two bathrooms and a patio, which would make for an ideal staff accommodation or annex. The upper floors are most impressive with fantastic natural light throughout and en-suites to both bedrooms. There is a separate eat-in kitchen and the property also has potential for modernisation. Located on this peaceful street just off Avenue Road, the property is equidistant from both Regent's Park and Primrose Hill (less than 0.5miles away). St John's Wood Underground Station (Jubilee Line) is 0.8 miles away.