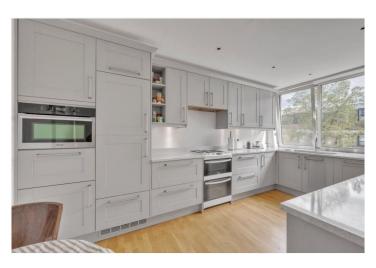

## ST EDMUNDS TERRACE, LONDON, NW8 £3,950,000 LEASEHOLD

A rarely available four-bedroom maisonette which benefits from three balconies, a 30ft reception room, a 20ft reception room, as well as a semi wrap-around roof terrace and an office which occupies the first floor. The property has underground parking and is arranged over five separate floors with a passenger lift between each floor. The lower ground floor level comprises two double bedrooms, two bathrooms and a patio, which would make for an ideal staff accommodation or annex. The upper floors are most impressive with fantastic natural light throughout and en-suites to both bedrooms. There is a separate eat-in kitchen and the property also has potential for modernisation. Located on this peaceful street just off Avenue Road, the property is equidistant from both Regent's Park and Primrose Hill (less than 0.5miles away). St John's Wood Underground Station (Jubilee Line) is 0.8 miles away.

Four Bedrooms | Four Bathrooms | Three Balconies | 30ft Reception Room | Roof Terrace | Lift | Patio | Underground Parking | Separate Eat-In Kitchen | Office