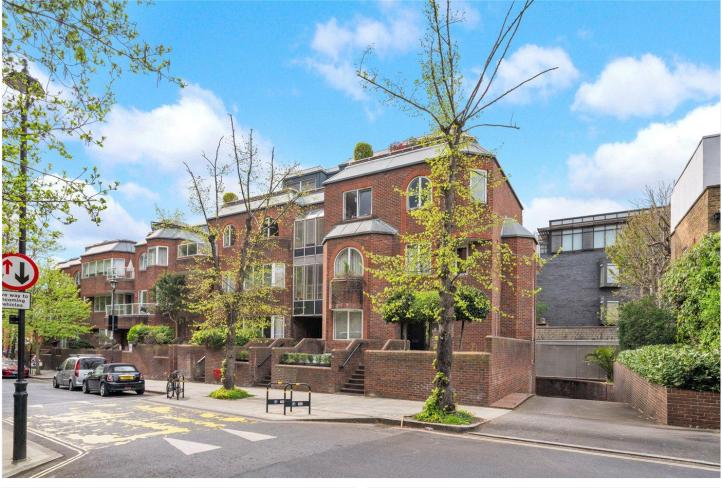

## ST EDMUNDS TERRACE, LONDON, NW8 £3,950,000 LEASEHOLD

A rarely available four-bedroom maisonette which benefits from three balconies, a 30ft reception room, a 20ft reception room, as well as a semi wrap-around roof terrace and an office which occupies the first floor. The property has underground parking and is arranged over five separate floors with a passenger lift between each floor. The lower ground floor level comprises two double bedrooms, two bathrooms and a patio, which would make for an ideal staff accommodation or annex. The upper floors are most impressive with fantastic natural light throughout and en-suites to both bedrooms. There is a separate eat-in kitchen and the property also has potential for modernisation. Located on this peaceful street just off Avenue Road, the property is equidistant from both Regent's Park and Primrose Hill (less than 0.5miles away). St John's Wood Underground Station (Jubilee Line) is 0.8 miles away.