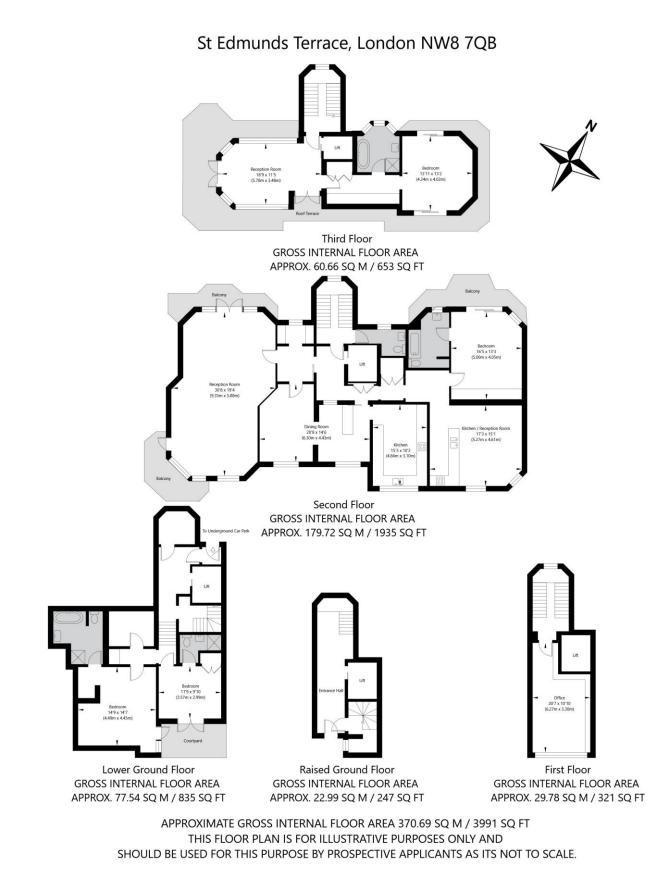

## ST EDMUNDS TERRACE, LONDON, NW8 £3,950,000 LEASEHOLD

A rarely available four-bedroom maisonette which benefits from three balconies, a 30ft reception room, a 20ft reception room, as well as a semi wrap-around roof terrace and an office which occupies the first floor. The property has underground parking and is arranged over five separate floors with a passenger lift between each floor. The lower ground floor level comprises two double bedrooms, two bathrooms and a patio, which would make for an ideal staff accommodation or annex. The upper floors are most impressive with fantastic natural light throughout and en-suites to both bedrooms. There is a separate eat-in kitchen and the property also has potential for modernisation. Located on this peaceful street just off Avenue Road, the property is equidistant from both Regent's Park and Primrose Hill (less than 0.5miles away). St John's Wood Underground Station (Jubilee Line) is 0.8 miles away.

Four Bedrooms | Four Bathrooms | Three Balconies | 30ft Reception Room | Roof Terrace | Lift | Patio | Underground Parking | Separate Eat-In Kitchen | Office