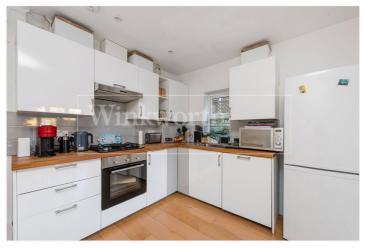

Benefitting from a recent refurbishment and offered in a great condition, and offers a newly fitted kitchen with modern appliances, boiler and also a newly fitted power shower.

All lights are from Wayfair and brand new, Dishwasher, Washing / drying machine & Fridge