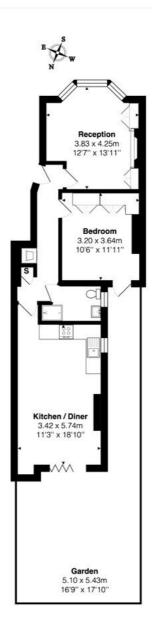

Brent Council Tax - Band D

Total Area: 58.7 m<sup>2</sup> ... 632 ft<sup>2</sup> (excluding garden)
All measurements are approximate and for display purposes only

This floorplan is for illustration purposes only and is not to scale. The position and size of doors, windows, appliances and other features are approximate.