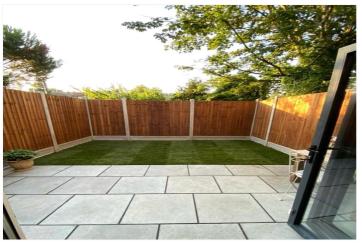

In the garden the owners will leave the outdoor storage box and shed with all the necessary tools to maintain the outdoor space: lawnmower, grass trimmer, and water pressuring machine Karcher (to clean the tiles before summer) with some other items.