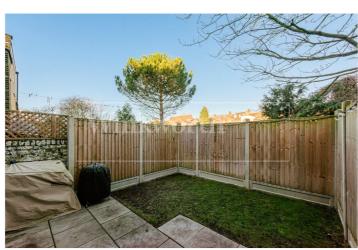

In the garden the owners will leave the outdoor storage box and shed with all the necessary tools to maintain the outdoor space: lawnmower, grass trimmer, and water pressuring machine Karcher (to clean the tiles before summer) with some other items.