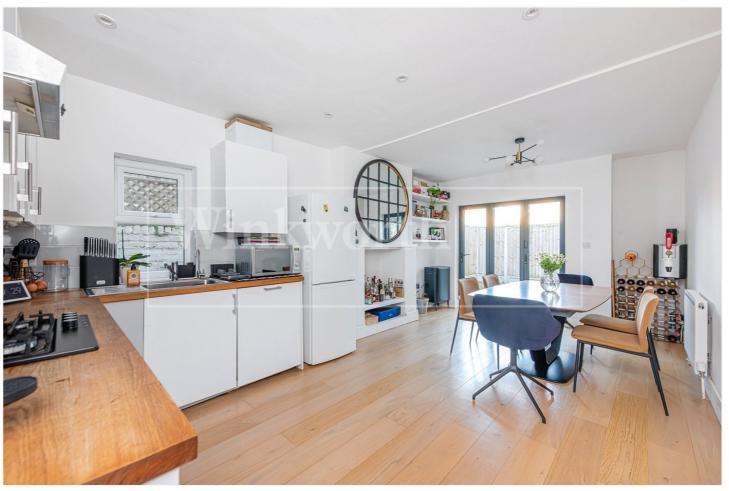

## **DESCRIPTION:**

Winkworth are delighted to offer this charming, ground floor apartment located in the heart of Kensal.

Available early February 2025, this unfurnished property benefits from great versatility, where the property can be used as a spacious one bedroom apartment with a bay fronted reception and rear kitchen diner or as a two double bedroom apartment with an open-plan kitchen reception living at the rear with access to the lovely private garden.

Benefitting from a recent refurbishment and offered in a great condition, and offers a newly fitted kitchen with modern appliances, boiler and also a newly fitted power shower.

All lights are from Wayfair and brand new, Dishwasher, Washing / drying machine & Fridge