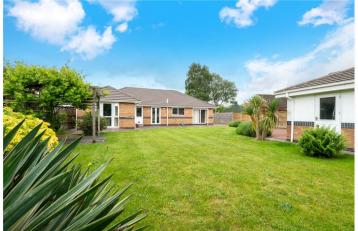

Outside, the west-facing rear garden is fully enclosed and perfect for entertaining, with a lawn area, and block paved area. Offering plenty of evening sun, this space is ideal for outdoor gatherings and relaxation.