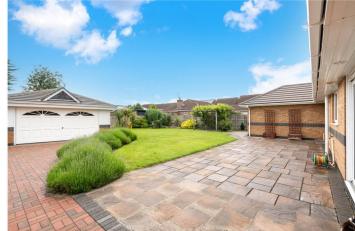

Outside, the west-facing rear garden is fully enclosed and perfect for entertaining, with a lawn area, and block paved area. Offering plenty of evening sun, this space is ideal for outdoor gatherings and relaxation.