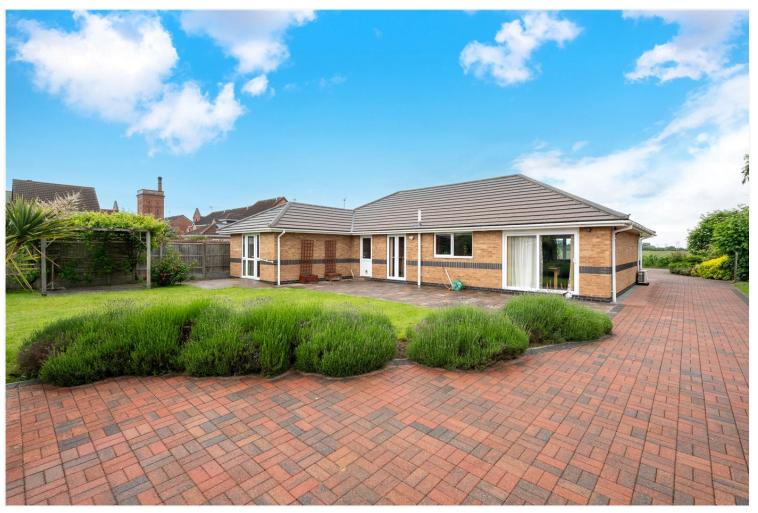

## £575,000 Freehold

Nestled down a secluded private driveway set back from the road, in this quiet cul de sac, is this superbly presented Four Bedroom Detached Bungalow conveniently located on the outskirts of the charming market town of Sleaford.

Four Double Bedrooms | Two En-Suites & a Family Bathroom | Large Detached Bungalow | Spacious Room Sizes | Flexible Accommodation | Extremely Large Block Paved Driveway | Ample Parking | Two Double Garages | Field Views to the front aspect | Situated Down a Private Driveway

Outside, the west-facing rear garden is fully enclosed and perfect for entertaining, with a lawn area, and block paved area. Offering plenty of evening sun, this space is ideal for outdoor gatherings and relaxation.