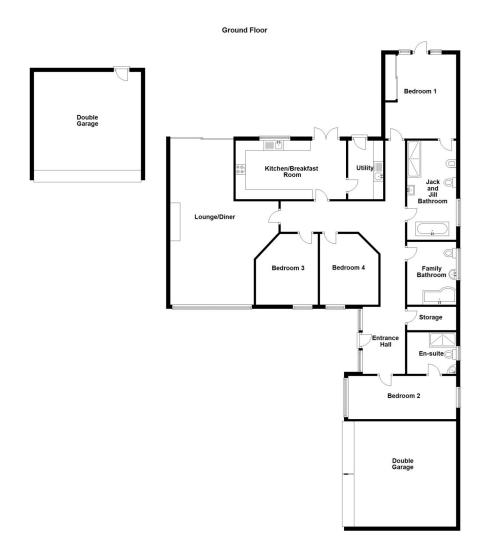

#### Mareham Lane, Sleaford, Lincolnshire

Approximate gross internal area:

| Main house  | Insert measurements |  |
|-------------|---------------------|--|
| Insert area | Insert measurements |  |
| Insert area | Insert measurements |  |
|             |                     |  |

Total Insert total

This floorplan is for illustration purposes only and is not to scale. The position and size of doors, windows, appliances and other features are approximate.

### **ACCOMMODATION**

**Entrance Hall** 

Lounge/Diner - 27'10" x 13'10" (8.48m x 4.22m)

**Kitchen** - 18'4" x 9'9" (5.6m x 2.97m)

**Utility Room** - 9'9" x 5'10" (2.97m x 1.78m)

**Bedroom One** - 13'11" x 11'9" (4.24m x 3.58m)

Jack & Jill En-Suite

**Bedroom Two** - 17'11" x 7'2" (5.46m x 2.18m)

**En-Suite Shower Room** 

**Bedroom Three** - 11'9" x 10'3" (3.58m x 3.12m)

**Bedroom Four** - 11'9" x 9'9" (3.58m x 2.97m)

**Family Bathroom** 

**Double Garage 1** - 17'11" x 17'6" (5.46m x 5.33m)

**Double Garage 2** - 17'9" x 17'3" (5.4m x 5.26m)

**LOCAL AUTHORITY** North Kesteven District Council

**TENURE** 

Freehold

**COUNCIL TAX BAND** 

The accommodation comprises of Entrance Hall, a spacious Lounge/Diner, Kitchen/Breakfast, Utility Roo, Four Double Bedrooms, Jack & Jill Bathroom, Family Bathroom & an En-Suite Shower Room. There are also Two fantastic sized Double Garages, one being integral, and the other being Detached.