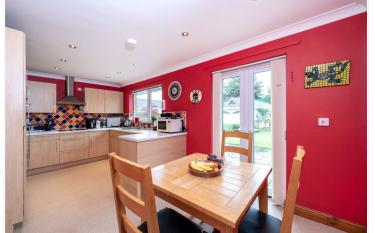

### **ACCOMMODATION**

**Entrance Hall** 

Lounge/Diner - 27'10" x 13'10" (8.48m x 4.22m)

**Kitchen** - 18'4" x 9'9" (5.6m x 2.97m)

**Utility Room** - 9'9" x 5'10" (2.97m x 1.78m)

**Bedroom One** - 13'11" x 11'9" (4.24m x 3.58m)