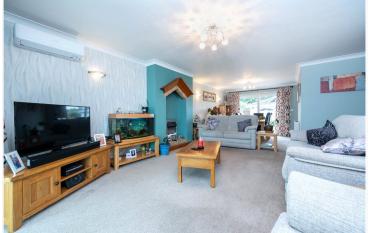

### **ACCOMMODATION**

**Entrance Hall** 

Lounge/Diner - 27'10" x 13'10" (8.48m x 4.22m)

**Kitchen** - 18'4" x 9'9" (5.6m x 2.97m)

**Utility Room** - 9'9" x 5'10" (2.97m x 1.78m)

**Bedroom One** - 13'11" x 11'9" (4.24m x 3.58m)