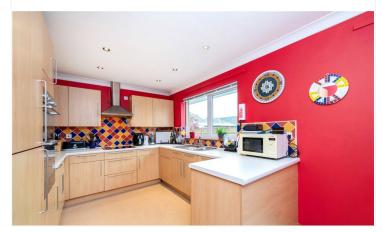

### **ACCOMMODATION**

**Entrance Hall** 

Lounge/Diner - 27'10" x 13'10" (8.48m x 4.22m)

**Kitchen** - 18'4" x 9'9" (5.6m x 2.97m)

**Utility Room** - 9'9" x 5'10" (2.97m x 1.78m)

**Bedroom One** - 13'11" x 11'9" (4.24m x 3.58m)