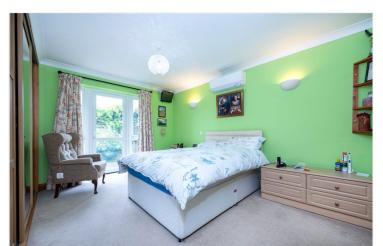

### **ACCOMMODATION**

**Entrance Hall** 

Lounge/Diner - 27'10" x 13'10" (8.48m x 4.22m)

**Kitchen** - 18'4" x 9'9" (5.6m x 2.97m)

**Utility Room** - 9'9" x 5'10" (2.97m x 1.78m)

**Bedroom One** - 13'11" x 11'9" (4.24m x 3.58m)

Jack & Jill En-Suite

**Bedroom Two** - 17'11" x 7'2" (5.46m x 2.18m)

**En-Suite Shower Room** 

**Bedroom Three** - 11'9" x 10'3" (3.58m x 3.12m)

**Bedroom Four** - 11'9" x 9'9" (3.58m x 2.97m)

**Family Bathroom** 