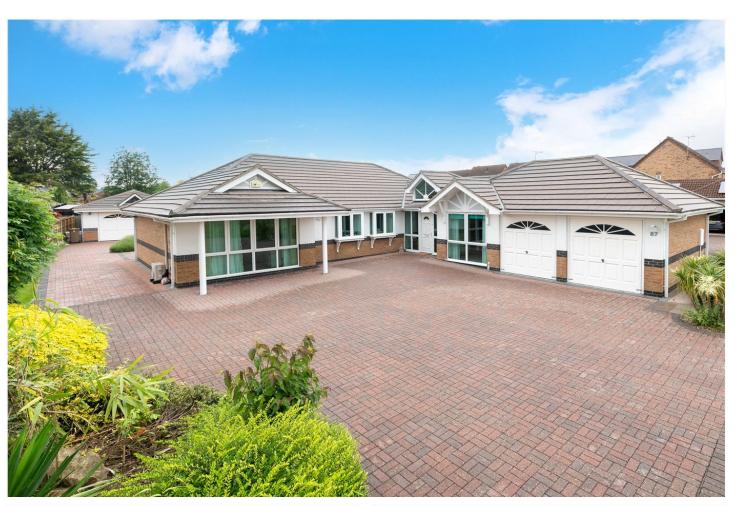

# 87 Mareham Lane, Sleaford, Lincolnshire, NG34 7JZ

## £575,000 Freehold

Nestled down a secluded private driveway set back from the road, in this quiet cul de sac, is this superbly presented Four Bedroom Detached Bungalow conveniently located on the outskirts of the charming market town of Sleaford.

Four Double Bedrooms | Two En-Suites & a Family Bathroom | Large Detached Bungalow | Spacious Room Sizes | Flexible Accommodation | Extremely Large Block Paved Driveway | Ample Parking | Two Double Garages | Field Views to the front aspect | Situated Down a Private Driveway

**Double Garage 1** - 17'11" x 17'6" (5.46m x 5.33m)

**Double Garage 2** - 17'9" x 17'3" (5.4m x 5.26m)

**LOCAL AUTHORITY** North Kesteven District Council

**TENURE** 

Freehold

**COUNCIL TAX BAND** 

The accommodation comprises of Entrance Hall, a spacious Lounge/Diner, Kitchen/Breakfast, Utility Roo, Four Double Bedrooms, Jack & Jill Bathroom, Family Bathroom & an En-Suite Shower Room. There are also Two fantastic sized Double Garages, one being integral, and the other being Detached.