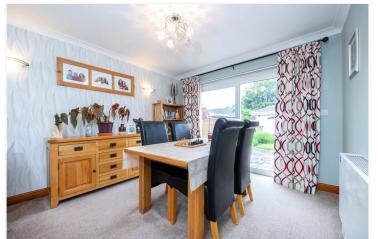

### **ACCOMMODATION**

**Entrance Hall** 

Lounge/Diner - 27'10" x 13'10" (8.48m x 4.22m)

**Kitchen** - 18'4" x 9'9" (5.6m x 2.97m)

**Utility Room** - 9'9" x 5'10" (2.97m x 1.78m)

**Bedroom One** - 13'11" x 11'9" (4.24m x 3.58m)