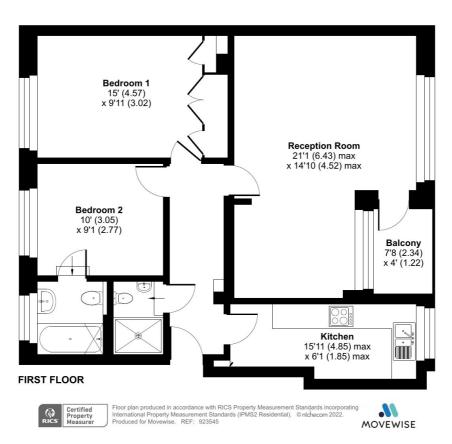

## Ovington Square, London, SW3

Approximate Area = 778 sq ft / 72.3 sq m

For identification only - Not to scale

This floorplan is for illustration purposes only and is not to scale. The position and size of doors, windows, appliances and other features are approximate.