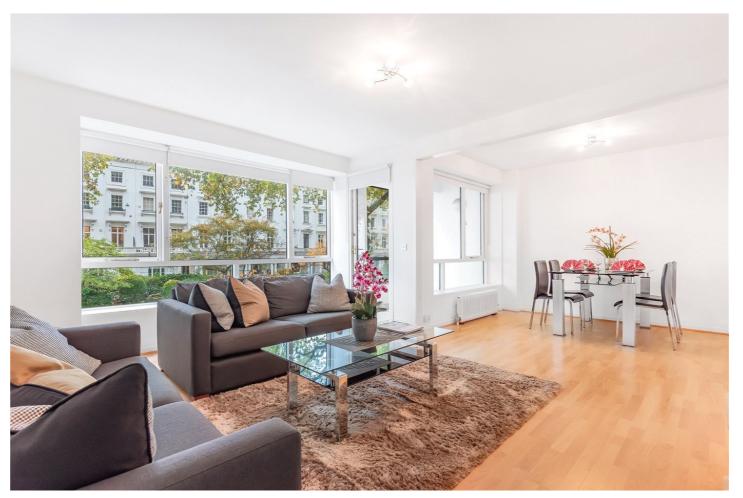

## **DESCRIPTION:**

A bright and well-presented two bedroom apartment on the first floor (with lift) of a purpose-built Knightsbridge block.

The flat accommodation comprises: an entrance hallway with built-in storage and laminate wood flooring, a well-equipped kitchen with integrated appliances and views over the communal gardens, a separate guest WC with shower, two double bedrooms, one with an en-suite bathroom, and a large drawing room with dining area and a covered balcony overlooking the communal garden.