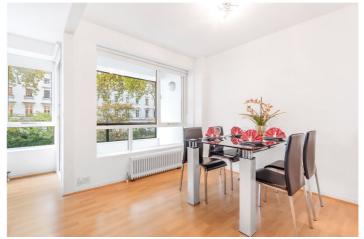

## **DESCRIPTION:**

A bright and well-presented two bedroom apartment on the first floor (with lift) of a purpose-built Knightsbridge block.

The flat accommodation comprises: an entrance hallway with built-in storage and laminate wood flooring, a well-equipped kitchen with integrated appliances and views over the communal gardens, a separate guest WC with shower, two double bedrooms, one with an en-suite bathroom, and a large drawing room with dining area and a covered balcony overlooking the communal garden.