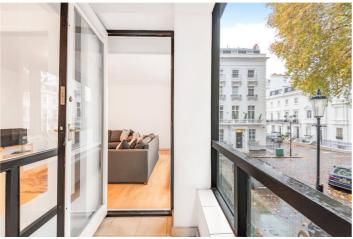

## **DESCRIPTION:**

A bright and well-presented two bedroom apartment on the first floor (with lift) of a purpose-built Knightsbridge block.

The flat accommodation comprises: an entrance hallway with built-in storage and laminate wood flooring, a well-equipped kitchen with integrated appliances and views over the communal gardens, a separate guest WC with shower, two double bedrooms, one with an en-suite bathroom, and a large drawing room with dining area and a covered balcony overlooking the communal garden.