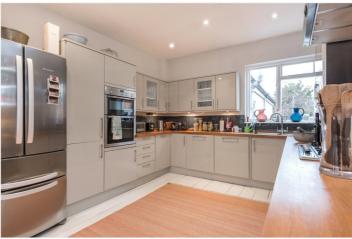

## **DESCRIPTION:**

Introducing this superb one bedroom first floor flat in Queens Park. If you're looking for a sleek and beautifully contemporary apartment just off the park then this must be high on the list. One of the best features of the flat is the south facing open plan kitchen reception room to create a fantastic flowing entertaining space. The primary bedroom is located to the rear along with a fantastic bathroom which is fitted with both a pressure shower and sunk bathtub.