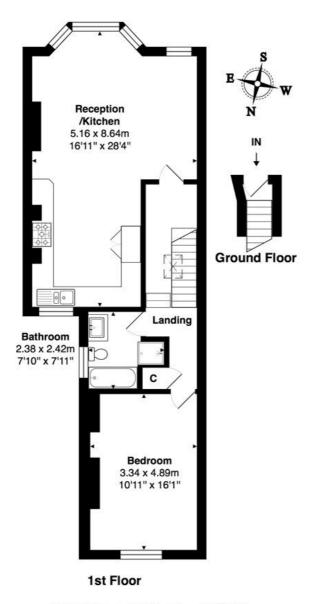

The property benefits from restored original floorboards, stylish lighting and is highly Recommended. Offered Unfurnished.

Ward - Queens Park

This floorplan is for illustration purposes only and is not to scale. The position and size of doors, windows, appliances and other features are approximate.