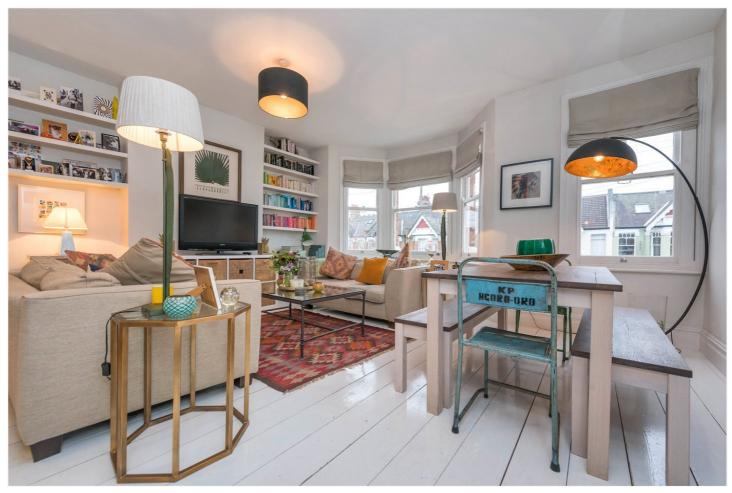

## **DESCRIPTION:**

Introducing this superb one bedroom first floor flat in Queens Park. If you're looking for a sleek and beautifully contemporary apartment just off the park then this must be high on the list. One of the best features of the flat is the south facing open plan kitchen reception room to create a fantastic flowing entertaining space. The primary bedroom is located to the rear along with a fantastic bathroom which is fitted with both a pressure shower and sunk bathtub.

The property benefits from restored original floorboards, stylish lighting and is highly Recommended. Offered Unfurnished.

Ward - Queens Park

This floorplan is for illustration purposes only and is not to scale. The position and size of doors, windows, appliances and other features are approximate.