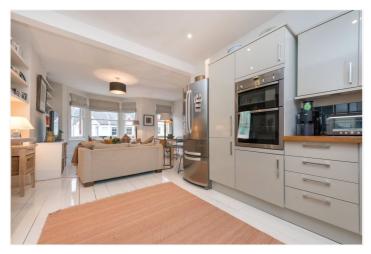

## **DESCRIPTION:**

Introducing this superb one bedroom first floor flat in Queens Park. If you're looking for a sleek and beautifully contemporary apartment just off the park then this must be high on the list. One of the best features of the flat is the south facing open plan kitchen reception room to create a fantastic flowing entertaining space. The primary bedroom is located to the rear along with a fantastic bathroom which is fitted with both a pressure shower and sunk bathtub.

The property benefits from restored original floorboards, stylish lighting and is highly Recommended. Offered Unfurnished.

Ward - Queens Park

This floorplan is for illustration purposes only and is not to scale. The position and size of doors, windows, appliances and other features are approximate.