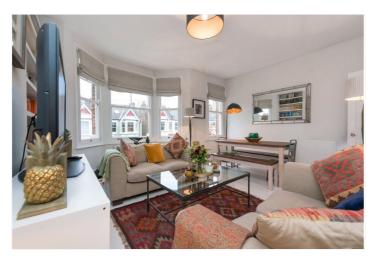

## **DESCRIPTION:**

Introducing this superb one bedroom first floor flat in Queens Park. If you're looking for a sleek and beautifully contemporary apartment just off the park then this must be high on the list. One of the best features of the flat is the south facing open plan kitchen reception room to create a fantastic flowing entertaining space. The primary bedroom is located to the rear along with a fantastic bathroom which is fitted with both a pressure shower and sunk bathtub.

The property benefits from restored original floorboards, stylish lighting and is highly Recommended. Offered Unfurnished.

Ward - Queens Park

This floorplan is for illustration purposes only and is not to scale. The position and size of doors, windows, appliances and other features are approximate.