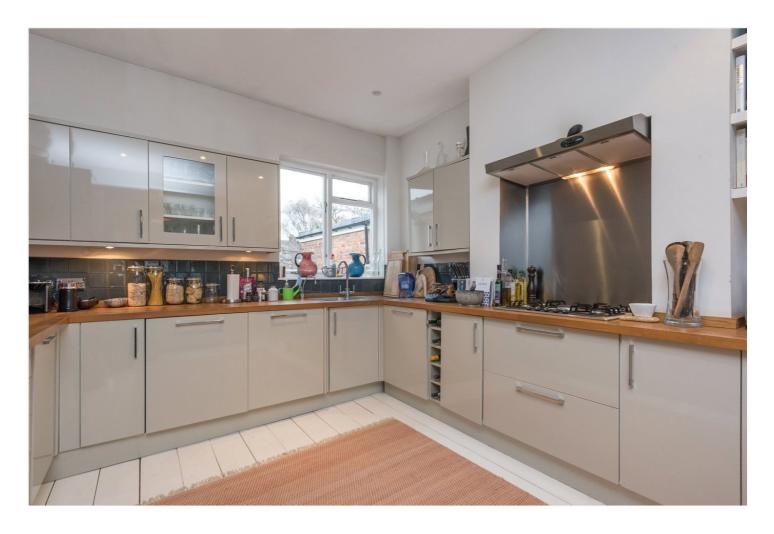

## **DESCRIPTION:**

Introducing this superb one bedroom first floor flat in Queens Park. If you're looking for a sleek and beautifully contemporary apartment just off the park then this must be high on the list. One of the best features of the flat is the south facing open plan kitchen reception room to create a fantastic flowing entertaining space. The primary bedroom is located to the rear along with a fantastic bathroom which is fitted with both a pressure shower and sunk bathtub.