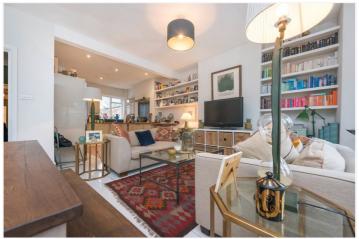

## **DESCRIPTION:**

Introducing this superb one bedroom first floor flat in Queens Park. If you're looking for a sleek and beautifully contemporary apartment just off the park then this must be high on the list. One of the best features of the flat is the south facing open plan kitchen reception room to create a fantastic flowing entertaining space. The primary bedroom is located to the rear along with a fantastic bathroom which is fitted with both a pressure shower and sunk bathtub.

The property benefits from restored original floorboards, stylish lighting and is highly Recommended. Offered Unfurnished.

Ward - Queens Park

This floorplan is for illustration purposes only and is not to scale. The position and size of doors, windows, appliances and other features are approximate.