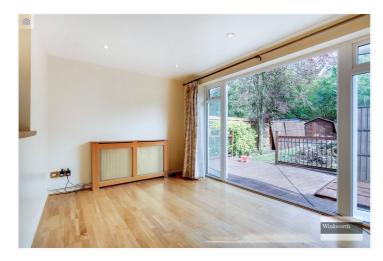

#### **DESCRIPTION:**

A lovely three bedroom cottage style property ideally located in sought after area 'Roe Green Village' Kingsbury.

The ground floor comprises of a separate reception room, kitchen/diner and downstairs family bathroom. The kitchen is fitted with dishwasher, washer dryer and ovens. The first floor comprises of three good size bedrooms. Externally there is a good size rear garden with decking area, shed for storage purposes and side gated entrance. In front of the property you have a driveway for 2 cars. The property is offered unfurnished and available to move in immediately.

### **AT A GLANCE**

- Superb Location!
- Roe Green Village
- 3 Bedroom Cottage
- Fitted Kitchen
- Downstairs Bathroom
- Rear Garden
- Driveway
- Unfurnished
- EPC Rating D

This floorplan is for illustration purposes only and is not to scale. The position and size of doors, windows, appliances and other features are approximate.