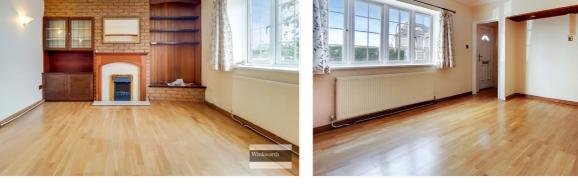

#### **DESCRIPTION:**

A lovely three bedroom cottage style property ideally located in sought after area 'Roe Green Village' Kingsbury.

The ground floor comprises of a separate reception room, kitchen/diner and downstairs family bathroom. The kitchen is fitted with dishwasher, washer dryer and ovens. The first floor comprises of three good size bedrooms. Externally there is a good size rear garden with decking area, shed for storage purposes and side gated entrance. In front of the property you have a driveway for 2 cars. The property is offered unfurnished and available to move in immediately.