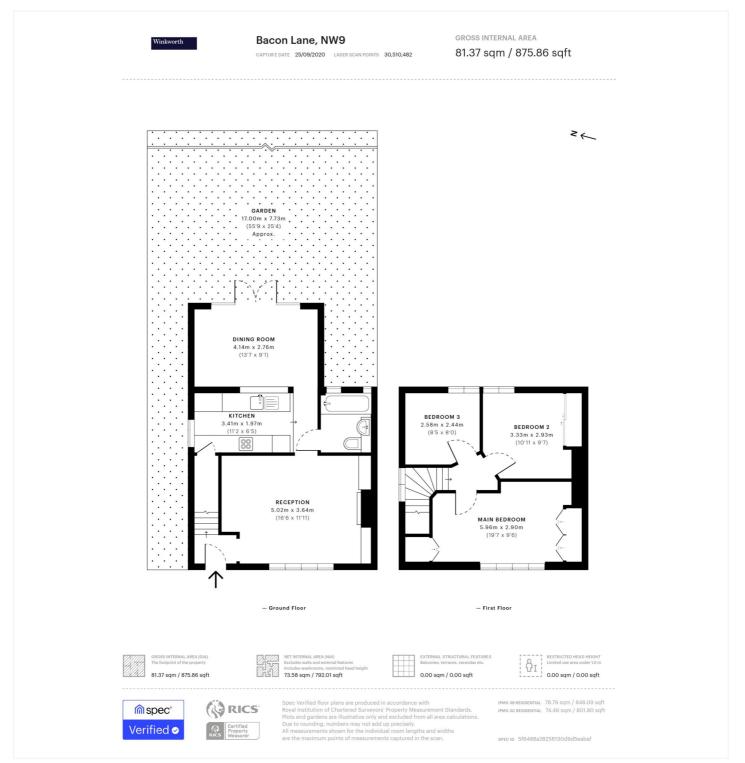

#### **DESCRIPTION:**

A lovely three bedroom cottage style property ideally located in sought after area 'Roe Green Village' Kingsbury.

The ground floor comprises of a separate reception room, kitchen/diner and downstairs family bathroom. The kitchen is fitted with dishwasher, washer dryer and ovens. The first floor comprises of three good size bedrooms. Externally there is a good size rear garden with decking area, shed for storage purposes and side gated entrance. In front of the property you have a driveway for 2 cars. The property is offered unfurnished and available to move in immediately.

### **AT A GLANCE**

- Superb Location!
- Roe Green Village
- 3 Bedroom Cottage
- Fitted Kitchen
- Downstairs Bathroom
- Rear Garden
- Driveway
- Unfurnished
- EPC Rating D

This floorplan is for illustration purposes only and is not to scale. The position and size of doors, windows, appliances and other features are approximate.