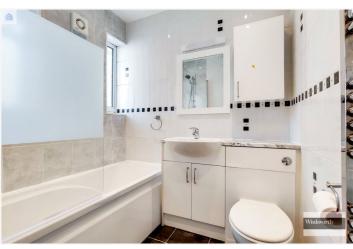

#### **DESCRIPTION:**

A lovely three bedroom cottage style property ideally located in sought after area 'Roe Green Village' Kingsbury.

The ground floor comprises of a separate reception room, kitchen/diner and downstairs family bathroom. The kitchen is fitted with dishwasher, washer dryer and ovens. The first floor comprises of three good size bedrooms. Externally there is a good size rear garden with decking area, shed for storage purposes and side gated entrance. In front of the property you have a driveway for 2 cars. The property is offered unfurnished and available to move in immediately.