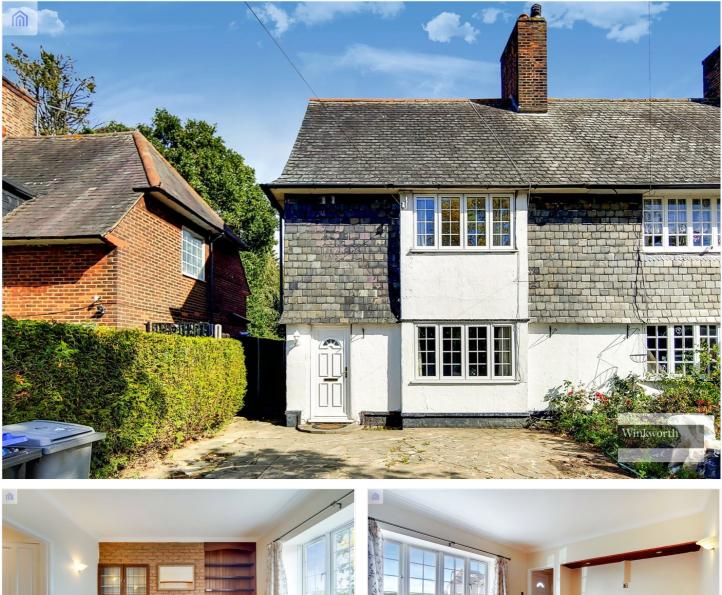

#### **DESCRIPTION:**

A lovely three bedroom cottage style property ideally located in sought after area 'Roe Green Village' Kingsbury.

The ground floor comprises of a separate reception room, kitchen/diner and downstairs family bathroom. The kitchen is fitted with dishwasher, washer dryer and ovens. The first floor comprises of three good size bedrooms. Externally there is a good size rear garden with decking area, shed for storage purposes and side gated entrance. In front of the property you have a driveway for 2 cars. The property is offered unfurnished and available to move in immediately.

### **AT A GLANCE**

- Superb Location!
- Roe Green Village
- 3 Bedroom Cottage
- Fitted Kitchen
- Downstairs Bathroom
- Rear Garden
- Driveway
- Unfurnished
- EPC Rating D

This floorplan is for illustration purposes only and is not to scale. The position and size of doors, windows, appliances and other features are approximate.