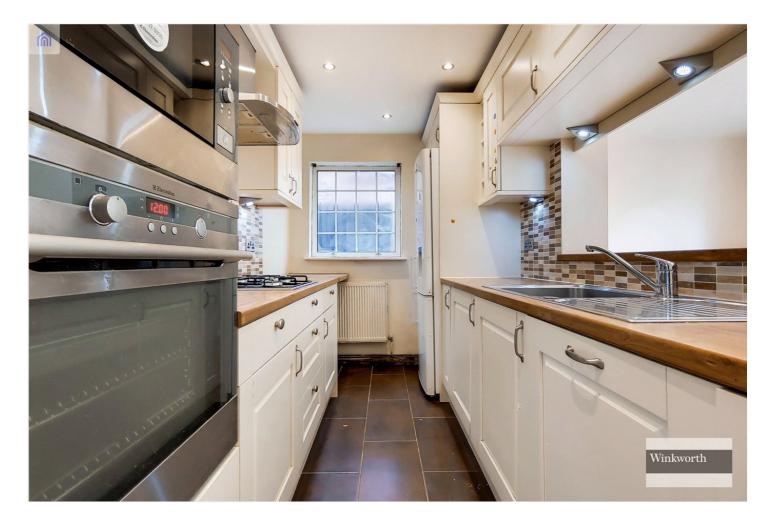

#### **DESCRIPTION:**

A lovely three bedroom cottage style property ideally located in sought after area 'Roe Green Village' Kingsbury.

The ground floor comprises of a separate reception room, kitchen/diner and downstairs family bathroom. The kitchen is fitted with dishwasher, washer dryer and ovens. The first floor comprises of three good size bedrooms. Externally there is a good size rear garden with decking area, shed for storage purposes and side gated entrance. In front of the property you have a driveway for 2 cars. The property is offered unfurnished and available to move in immediately.

### **AT A GLANCE**

- Superb Location!
- Roe Green Village
- 3 Bedroom Cottage
- Fitted Kitchen
- Downstairs Bathroom
- Rear Garden
- Driveway
- Unfurnished
- EPC Rating D

This floorplan is for illustration purposes only and is not to scale. The position and size of doors, windows, appliances and other features are approximate.