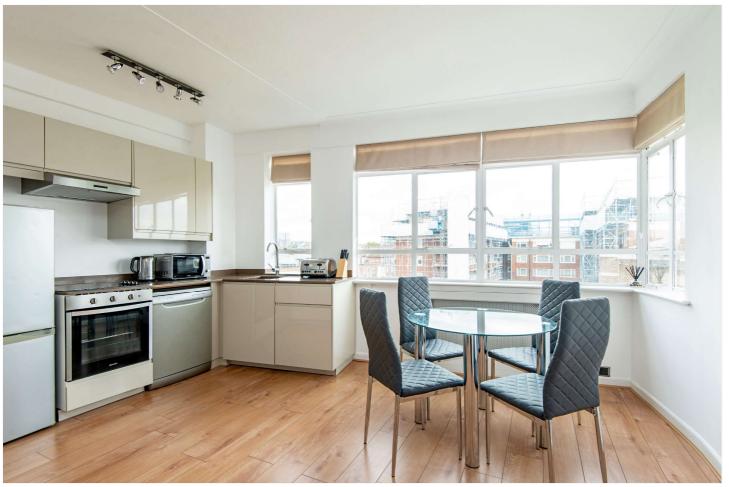

## PRINCE ALBERT ROAD, LONDON, NW8 £595 PER WEEK FURNISHED

A bright and well presented balcony apartment on the fifth floor of this popular portered block situated opposite Regent's Park and well located for St John's Wood High Street and Underground Station (Jubilee line).

 $Double\ Bedroom\ |\ Bathroom\ |\ Reception\ Room\ |\ Kitchen\ |\ Balcony\ |\ Passenger\ Lift\ |\ Porterage$ 

for every step...