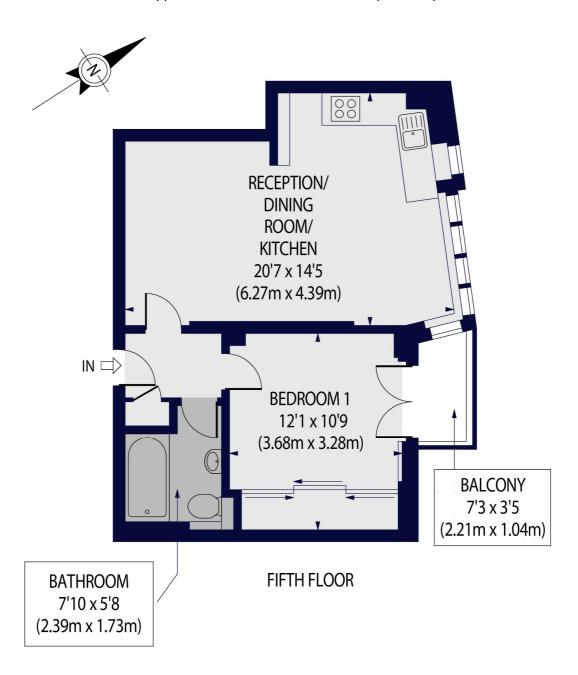

## OSLO COURT, PRINCE ALBERT ROAD, NW8 7EP

Approx. Gross Internal Floor Area 470 sq ft. / 44 sq.m

For Illustration Purposes Only - Not To Scale Floor Plan by www.nogaphotostudio.com Ref: No.45715

This floor plan should be used as a general outline for guidance only. Any intending purchaser or lessee should satisfy themselves by inspection, searches, enquiries and full survey as to the correctness of each statement. Any areas, measurements or distances quoted are approximate and should not be used to value a property or be the basis of any sale or let.