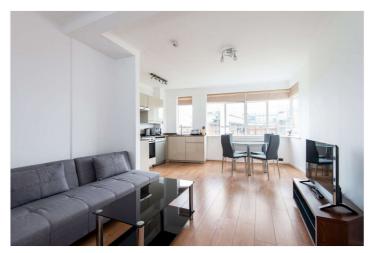

## PRINCE ALBERT ROAD, LONDON, NW8 £595 PER WEEK FURNISHED

A bright and well presented balcony apartment on the fifth floor of this popular portered block situated opposite Regent's Park and well located for St John's Wood High Street and Underground Station (Jubilee line).

 $Double\ Bedroom\ |\ Bathroom\ |\ Reception\ Room\ |\ Kitchen\ |\ Balcony\ |\ Passenger\ Lift\ |\ Porterage$ 

for every step...