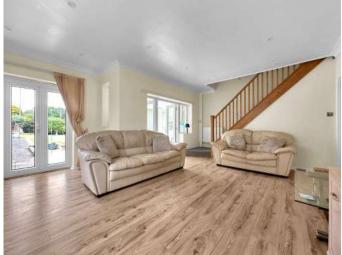

## **New Road Dining Room** 14'4" x 10'11" (4.36m x 3.34m) **Garage** 18'1" x 9'0" (5.52m x 2.74m) Kitchen 11'11" x 9'9" (3.63m x 2.98m) Lounge 17'4" x 15'7" (5.28m x 4.74m) En-suite Bathroom Bedroom **Eaves** 17'6" x 11'6" Storage (5.34m x 3.51m) Bedroom Bedroom 12'10" x 11'11" 7'7" x 9'10" Car Port (3.90m x 3.64m) 23'8" x 9'5" (2.99m x 2.30m) (7.22m x 2.86m) Bedroom 17'3" x 12'0" Eaves (5.25m x 3.65m) Storage **Ground Floor** First Floor Garage Approximate Floor Area Approximate Floor Area Approximate Floor Area 1077 sq. ft 383 sq. ft 417 sq. ft (35.56 sq. m) (100.08 sq. m) (38.78 sq. m)