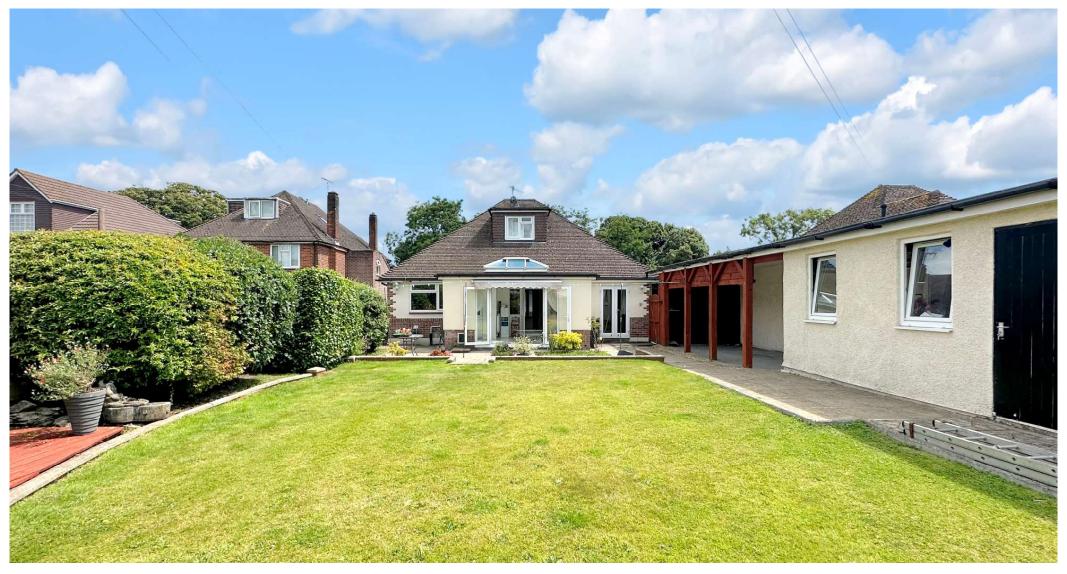

## GUIDE PRICE £550,000

This spacious and well maintained four bedroom two bathroom detached chalet bungalow is within a short walk of a range of local amenities and excellent bus and road links.

The property has a flexible layout and features a 90ft west facing garden, a large car port which leads to a detached garage and a gated driveway that can accommodate several vehicles. Further benefits include NO ONWARD CHAIN.

Four Bedrooms
Immaculate Throughout
Large Car Port Leading To Detached
Garage With Electric Door
Gated Off Road Parking For Multiple
Vehicles
No Onward Chain
En-suite Bedroom
Detached Chalet Bungalow
90ft West Facing Rear Garden With
Summer House & Storage
Close To Amenities
Scope To Extend Further