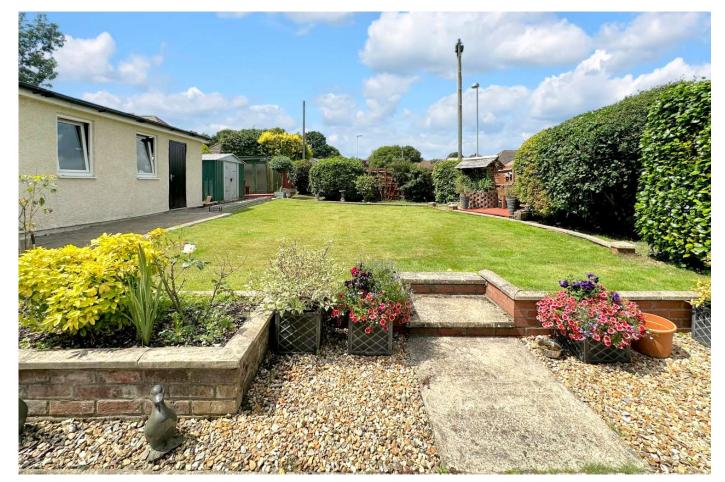

## GUIDE PRICE £550,000

This spacious and well maintained four bedroom two bathroom detached chalet bungalow is within a short walk of a range of local amenities and excellent bus and road links.

The property has a flexible layout and features a 90ft west facing garden, a large car port which leads to a detached garage and a gated driveway that can accommodate several vehicles. Further benefits include NO ONWARD CHAIN.

Four Bedrooms
Immaculate Throughout
Large Car Port Leading To Detached
Garage With Electric Door
Gated Off Road Parking For Multiple
Vehicles
No Onward Chain
En-suite Bedroom
Detached Chalet Bungalow
90ft West Facing Rear Garden With
Summer House & Storage
Close To Amenities
Scope To Extend Further