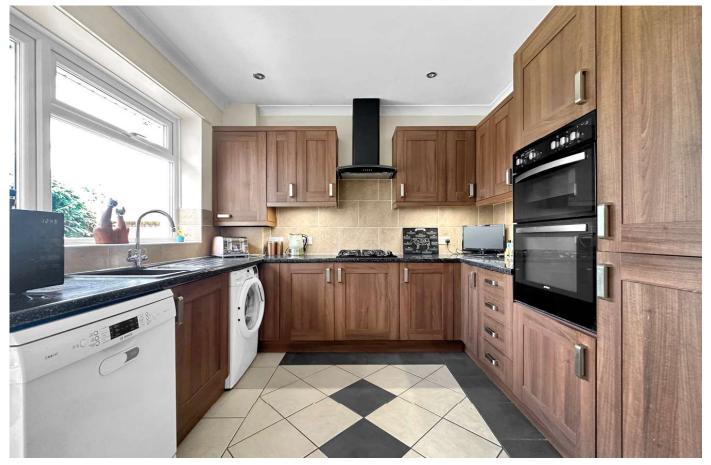

## **New Road Dining Room** 14'4" x 10'11" (4.36m x 3.34m) **Garage** 18'1" x 9'0" (5.52m x 2.74m) Kitchen 11'11" x 9'9" (3.63m x 2.98m) Lounge 17'4" x 15'7" (5.28m x 4.74m) En-suite Bathroom Bedroom **Eaves** 17'6" x 11'6" Storage (5.34m x 3.51m) Bedroom Bedroom 12'10" x 11'11" 7'7" x 9'10" Car Port (3.90m x 3.64m) 23'8" x 9'5" (2.99m x 2.30m) (7.22m x 2.86m) Bedroom 17'3" x 12'0" Eaves (5.25m x 3.65m) Storage **Ground Floor** First Floor Garage Approximate Floor Area Approximate Floor Area Approximate Floor Area 1077 sq. ft 383 sq. ft 417 sq. ft (35.56 sq. m) (100.08 sq. m) (38.78 sq. m)