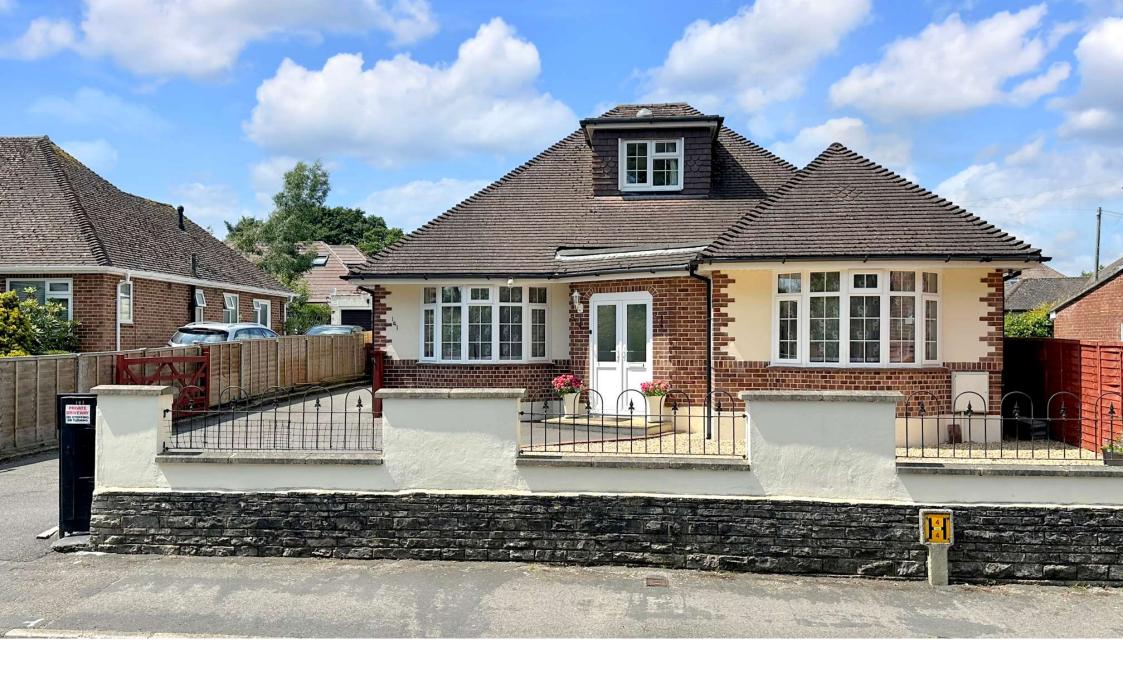

New Road, West Parley
Ferndown BH22 8EB
GUIDE PRICE £550,000

Winkworth

## GUIDE PRICE £550,000

This spacious and well maintained four bedroom two bathroom detached chalet bungalow is within a short walk of a range of local amenities and excellent bus and road links.

The property has a flexible layout and features a 90ft west facing garden, a large car port which leads to a detached garage and a gated driveway that can accommodate several vehicles. Further benefits include NO ONWARD CHAIN.

Four Bedrooms
Immaculate Throughout
Large Car Port Leading To Detached
Garage With Electric Door
Gated Off Road Parking For Multiple
Vehicles
No Onward Chain
En-suite Bedroom
Detached Chalet Bungalow
90ft West Facing Rear Garden With
Summer House & Storage
Close To Amenities
Scope To Extend Further