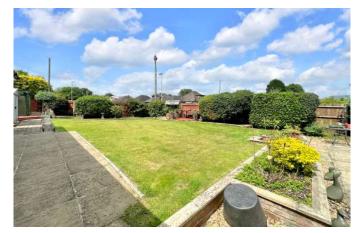

## GUIDE PRICE £550,000

This spacious and well maintained four bedroom two bathroom detached chalet bungalow is within a short walk of a range of local amenities and excellent bus and road links.

The property has a flexible layout and features a 90ft west facing garden, a large car port which leads to a detached garage and a gated driveway that can accommodate several vehicles. Further benefits include NO ONWARD CHAIN.

Four Bedrooms
Immaculate Throughout
Large Car Port Leading To Detached
Garage With Electric Door
Gated Off Road Parking For Multiple
Vehicles
No Onward Chain
En-suite Bedroom
Detached Chalet Bungalow
90ft West Facing Rear Garden With
Summer House & Storage
Close To Amenities
Scope To Extend Further