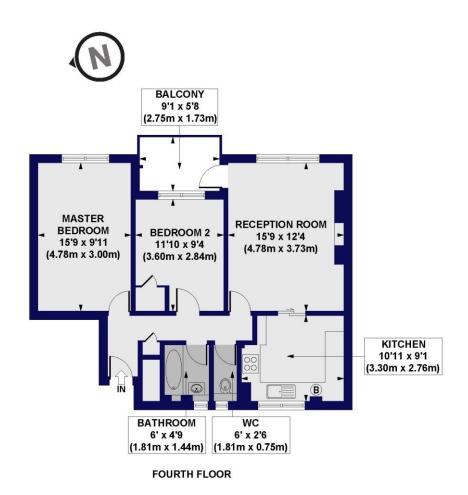

## Knebworth House, Londesborough Road, N16 Approx. Gross Internal Floor Area 697 sq. ft / 64.76 sq. m

All measurements of walls, doors, windows, fittings and appliances, including their size and location, are shown as standard sizes and do not constitute any warranty or representation by the seller, their agent of CP Creative. Any intending purchaser must satisfy himself by inspection or otherwise as to the correctness of the information contained in these plans. This plan is for illustrative purposes only and should be used as such by any prospective purchasers.

Winkworth

This floorplan is for illustration purposes only and is not to scale. The position and size of doors, windows, appliances and other features are approximate.