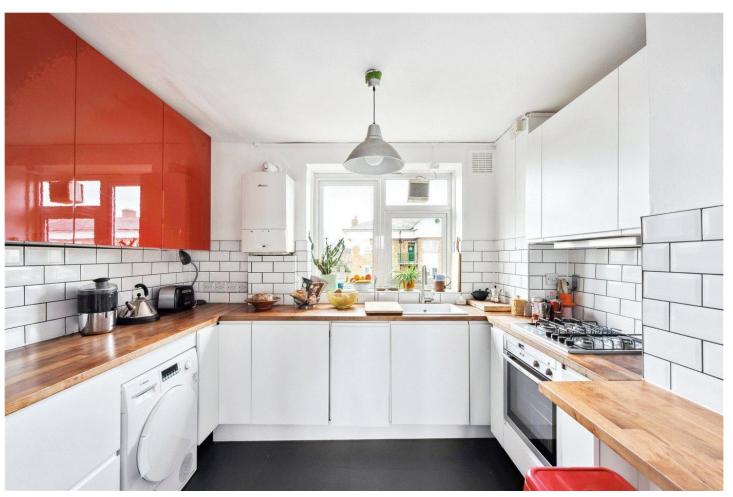

## **DESCRIPTION:**

A lovely 697 sq. ft, two bedroom flat with balcony, set on the fourth floor of this well-kept block. The property comprises a generous sized living room with door out to a large balcony, recently renovated separate kitchen/diner, bathroom, separate WC and two large double bedrooms.