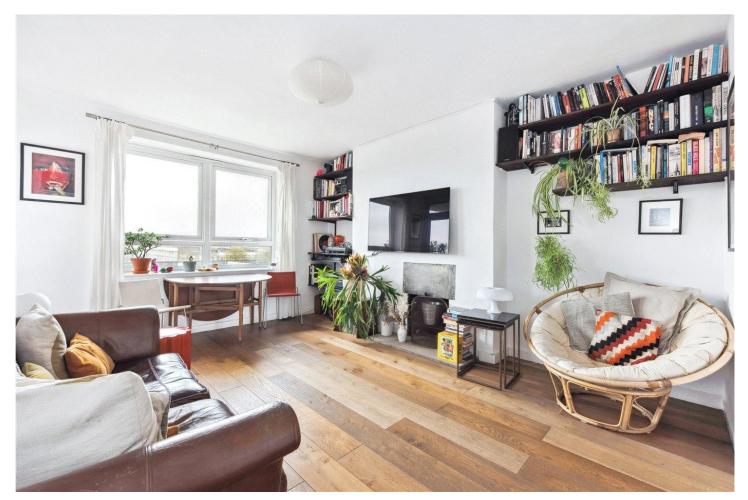

## **DESCRIPTION:**

A lovely 697 sq. ft, two bedroom flat with balcony, set on the fourth floor of this well-kept block. The property comprises a generous sized living room with door out to a large balcony, recently renovated separate kitchen/diner, bathroom, separate WC and two large double bedrooms.