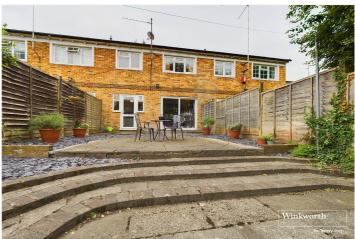

# **DESCRIPTION:**

A well presented three bedroom mid-terrace home in this attractive close of just 16 similar properties. Ideally situated on the edge of Reading Town Centre, 15 minutes' walk to Reading Station with its direct link to London Paddington in under half an hour and 5 minutes' walk from Reading West train station. Living accommodation comprises; a bright living room opening on to a dining area with parquet flooring which accesses the attractive rear garden, a fitted kitchen, and wc complete the ground floor accommodation. On the first floor there are three bedrooms, and a three piece family bathroom. The property further benefits from off road parking and a garage in a block to the rear. This well presented property would make an excellent first time purchase, suit a young family or professional commuter or make an excellent investment and is for sale with no chain complication.

# **AT A GLANCE**

- Three Bedroom Mid-Terrace Home
- Ideal Location On The Edge Of Reading Town Centre
- Open Plan Lounge/Diner with Parque Flooring
- Ground Floor W/C
- Low Maintenance Rear Garden
- Garage in Block and Off Road Parking
- New Boiler Replaced in 2023