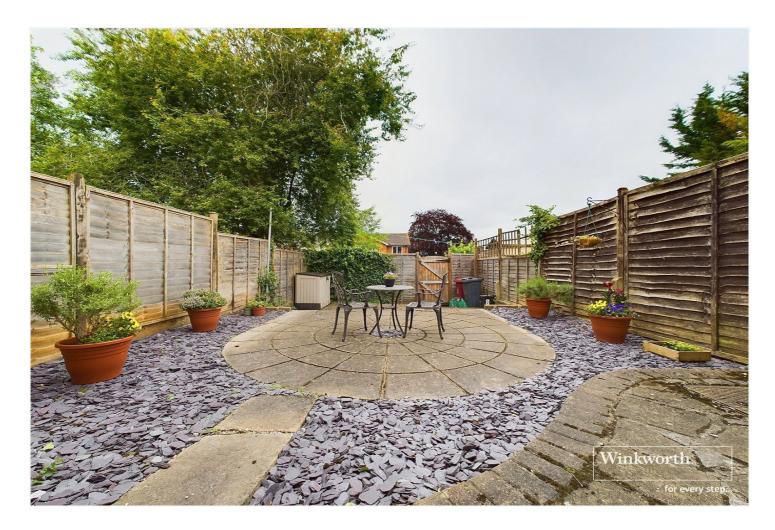

# **DESCRIPTION:**

A well presented three bedroom mid-terrace home in this attractive close of just 16 similar properties. Ideally situated on the edge of Reading Town Centre, 15 minutes' walk to Reading Station with its direct link to London Paddington in under half an hour and 5 minutes' walk from Reading West train station. Living accommodation comprises; a bright living room opening on to a dining area with parquet flooring which accesses the attractive rear garden, a fitted kitchen, and wc complete the ground floor accommodation. On the first floor there are three bedrooms, and a three piece family bathroom. The property further benefits from off road parking and a garage in a block to the rear. This well presented property would make an excellent first time purchase, suit a young family or professional commuter or make an excellent investment and is for sale with no chain complication.

# **AT A GLANCE**

- Three Bedroom Mid-Terrace Home
- Ideal Location On The Edge Of Reading Town Centre
- Open Plan Lounge/Diner with Parque Flooring
- Ground Floor W/C
- Low Maintenance Rear Garden
- Garage in Block and Off Road Parking
- New Boiler Replaced in 2023