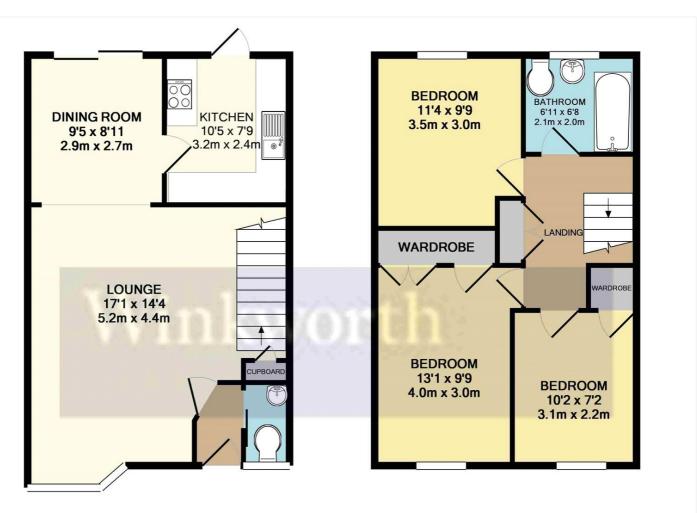

GROUND FLOOR APPROX. FLOOR AREA 470 SQ.FT. (43.6 SQ.M.) 1ST FLOOR APPROX. FLOOR AREA 462 SQ.FT. (42.9 SQ.M.)

# TOTAL APPROX. FLOOR AREA 931 SQ.FT. (86.5 SQ.M.)

Whilst every attempt has been made to ensure the accuracy of the floor plan contained here, measurements of doors, windows, rooms and any other items are approximate and no responsibility is taken for any error, omission, or mis-statement. This plan is for illustrative purposes only and should be used as such by any prospective purchaser. The services, systems and appliances shown have not been tested and no guarantee as to their operability or efficiency can be given Made with Metropix ©2018