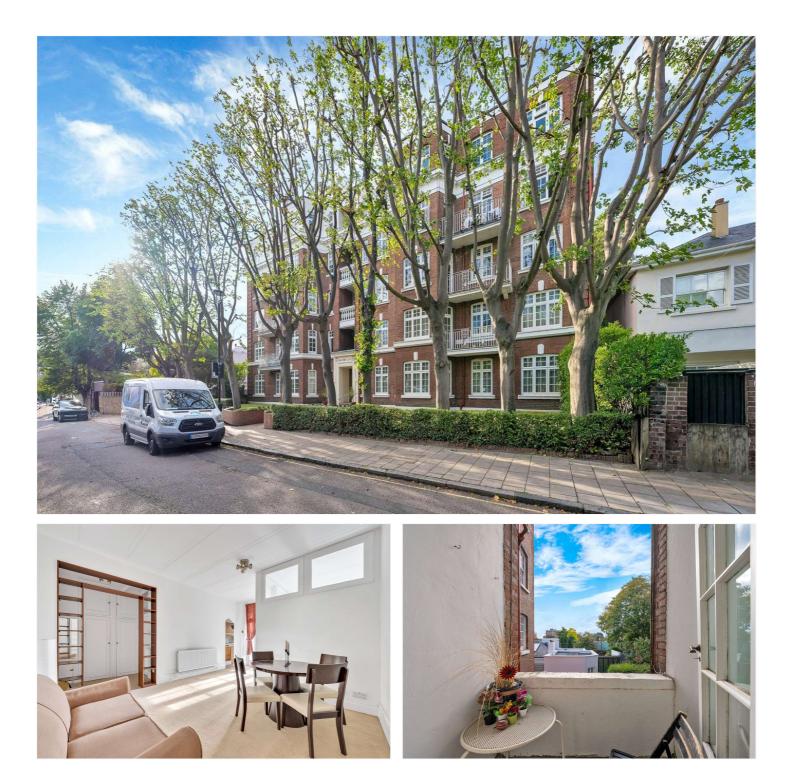

## ELM TREE COURT, ST JOHN'S WOOD, LONDON, NW8 £515,000 LEASEHOLD

A rare opportunity to purchase this second-floor apartment, with a private rear-facing balcony, set within this secure, portered development. The property offers scope for modernisation and further benefits from a separate kitchen, a communal garden and a passenger lift. Elm Tree Road is a peaceful tree-lined street, located approx 0.3 miles away from St John's Wood High Street and Underground Station (Jubilee Line), not to mention both Lord's Cricket Ground and Regent's Park approximately 0.5 miles away.

Bedroom | Bathroom | Kitchen | Reception Room | Private Balcony | Porterage | Communal Gardens | Passenger Lift | Leasehold