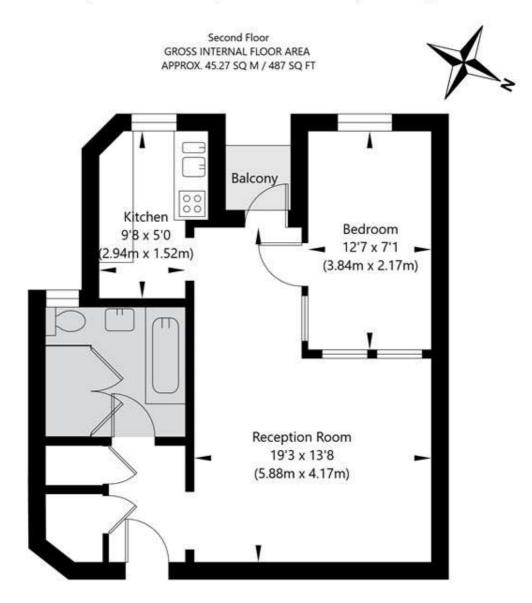

## Elm Tree Court, Elm Tree Road, St John's Wood, London, NW8 9JT

APPROXIMATE GROSS INTERNAL FLOOR AREA 45.27 SQ M / 487 SQ FT THIS FLOOR PLAN IS FOR ILLUSTRATIVE PURPOSES ONLY AND SHOULD BE USED FOR THIS PURPOSE BY PROSPECTIVE APPLICANTS AS ITS NOT TO SCALE.