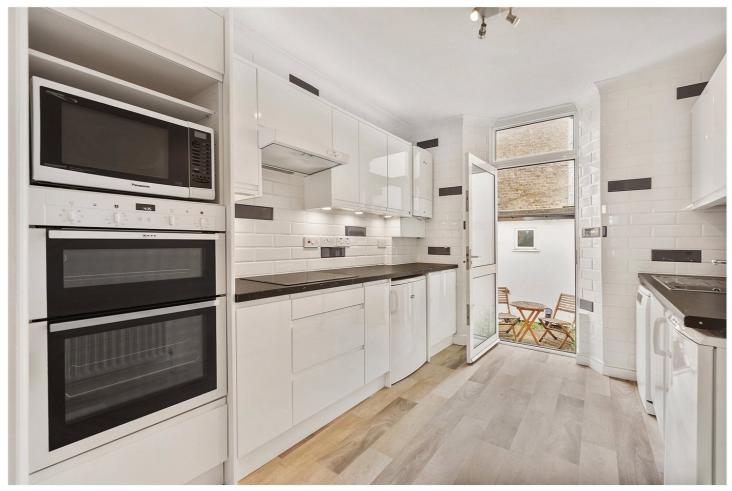

## **DESCRIPTION:**

This charming property is arranged across the ground and first floors of a smart period building, moments from the River Thames in Putney.

Towards the front is an open-plan reception room with high ceilings, bay window and modern fitted kitchen. Off the kitchen is a paved patio garden with south westerly aspect. At the rear of the property is the master bedroom with fitted a fitted wardrobe and large ensuite shower room from which you can access another outside area. There is also a guest cloakroom on the ground floor. On the first floor is the second double bedroom, also with ensuite shower room.

## **ACCOMMODATION**

2 Bedrooms, 1 Reception Rooms, 2 Bathrooms, Flat/Apartment, Ground Floor, Garden, Residents Parking, Period, Furnished, Part Furnished, 703 Approx Sq Ft

Southfields | 020 8877 1000 | southfields@winkworth.co.uk