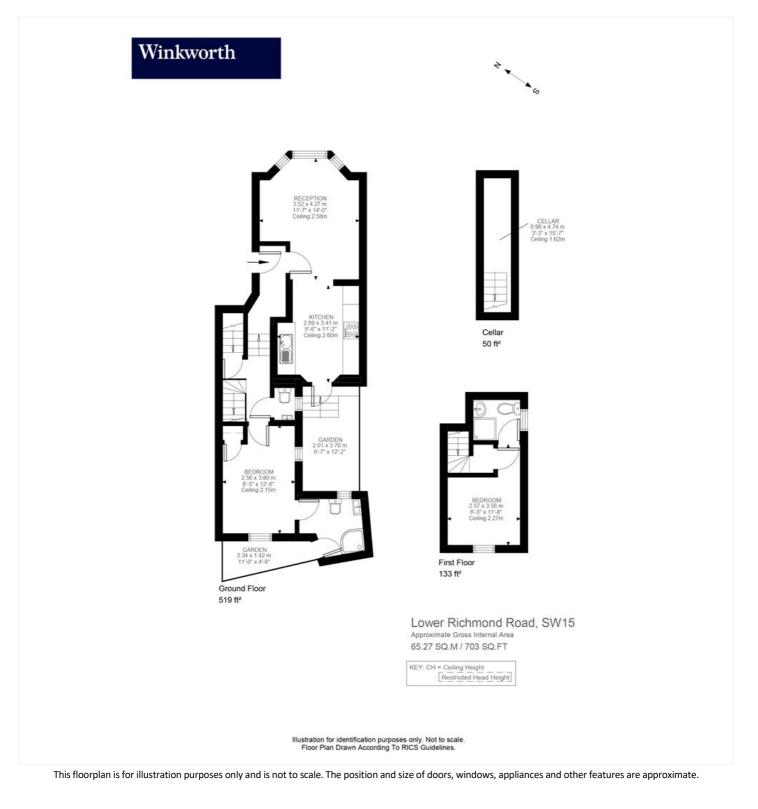

## **DESCRIPTION:**

This charming property is arranged across the ground and first floors of a smart period building, moments from the River Thames in Putney.

Towards the front is an open-plan reception room with high ceilings, bay window and modern fitted kitchen. Off the kitchen is a paved patio garden with south westerly aspect. At the rear of the property is the master bedroom with fitted a fitted wardrobe and large ensuite shower room from which you can access another outside area. There is also a guest cloakroom on the ground floor. On the first floor is the second double bedroom, also with ensuite shower room.

## **ACCOMMODATION**

2 Bedrooms, 1 Reception Rooms, 2 Bathrooms, Flat/Apartment, Ground Floor, Garden, Residents Parking, Period, Furnished, Part Furnished, 703 Approx Sq Ft

Southfields | 020 8877 1000 | southfields@winkworth.co.uk