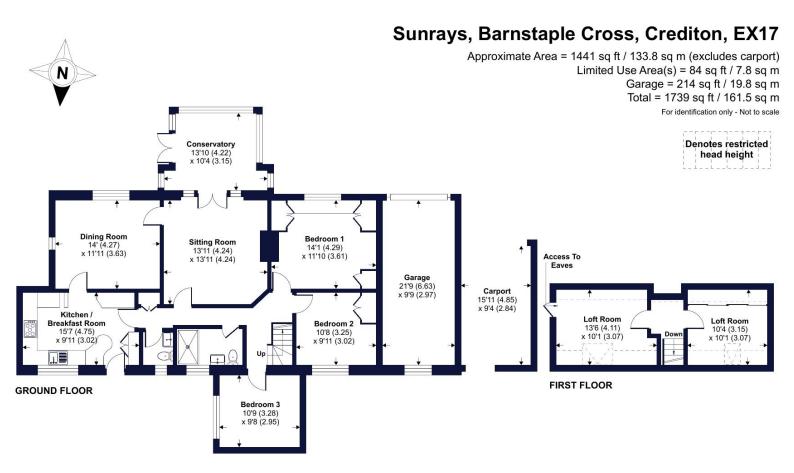

**HEATING:** Gas Central Heating

LISTED: No

TENURE: Freehold

Floor plan produced in accordance with RICS Property Measurement 2nd Edition, Incorporating International Property Measurement Standards (IPMS2 Residential). © nichecom 2025. Produced for Winkworth. REF: 1215156