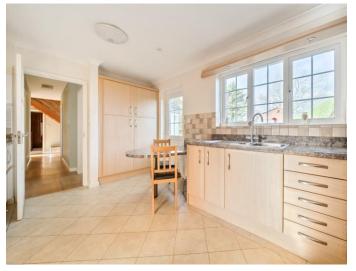

This spacious bungalow features three bright and generously Viewing is highly recommended to fully appreciate the charm sized bedrooms. In addition to the main living space, there and potential of this special home. are two bonus rooms located in the loft, providing excellent potential for use as a home office, hobby space, or additional DIRECTIONS: Using the what3words storage. The beautifully maintained gardens are a true ///tinsel.take.clinking highlight, providing ample space for outdoor enjoyment, whether you envision relaxing in the tranquillity of nature, PLEASE NOTE: entertaining guests, or indulging in gardening projects.