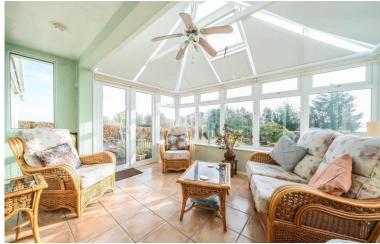

This spacious bungalow features three bright and generously Viewing is highly recommended to fully appreciate the charm sized bedrooms. In addition to the main living space, there and potential of this special home. are two bonus rooms located in the loft, providing excellent potential for use as a home office, hobby space, or additional DIRECTIONS: Using the what3words storage. The beautifully maintained gardens are a true ///tinsel.take.clinking highlight, providing ample space for outdoor enjoyment, whether you envision relaxing in the tranquillity of nature, PLEASE NOTE: entertaining guests, or indulging in gardening projects.