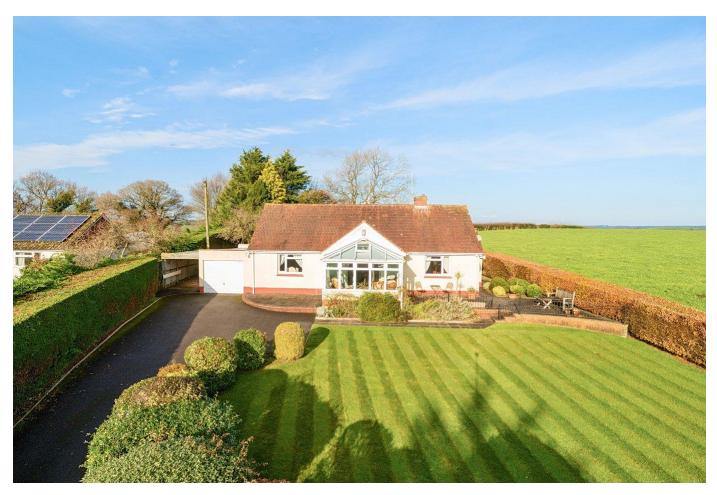

## Sunrays, Barnstaple Cross, Crediton, EX17 2EP Guide Price £595,000

Welcome to Sunrays, an exceptional three-bedroom detached bungalow set within approximately 3/4 of an acre of stunning, level gardens.

This spacious bungalow features three bright and generously Viewing is highly recommended to fully appreciate the charm sized bedrooms. In addition to the main living space, there and potential of this special home. are two bonus rooms located in the loft, providing excellent potential for use as a home office, hobby space, or additional DIRECTIONS: Using the what3words storage. The beautifully maintained gardens are a true ///tinsel.take.clinking highlight, providing ample space for outdoor enjoyment, whether you envision relaxing in the tranquillity of nature, PLEASE NOTE: entertaining guests, or indulging in gardening projects.

app,

parking options.

Properties in this location rarely come to the market, making this a truly unique chance to own a home with incredible potential and no onward chain.

Our business is supervised by HMRC for anti-money laundering A sweeping driveway leads to a large parking area, creating a purposes. If you make an offer to purchase a property and your high level of privacy. The driveway also provides access to a offer is successful, you will need to meet the approval carport and garage, offering convenient storage and ample requirements covered under the Money Laundering, Terrorist Financing and Transfer of Funds (Information on the Payer) Regulations 2017. To satisfy our obligations we use an external company to undertake automated ID verification, AML compliance and source of funds checks. A charge of £25 is levied

## AT A GLANCE:

Beautiful Detached Bungalow

Three Bedrooms

Loft Conversaion With Two Rooms

Presented In Very Good Order

Substantial Level Gardens

Sweeping Driveway With Garage & Carport

Superb Far Reaching Views