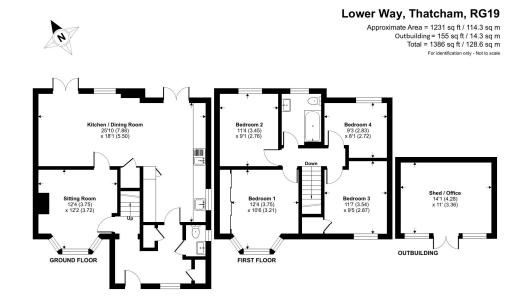

# 221 LOWER WAY

THATCHAM BERKSHIRE RG19 3TP

A stunning four bedroom home situated close to both Newbury and Thatcham centre offering an open plan kitchen diner, large driveway and generous garden.

As you enter the home, you're greeted with a bright and airy entrance hall. The living room features a beautiful bay window and feature fireplace, surrounded by exposed brickwork. The open plan kitchen/dining room is the perfect space for hosting. The modern kitchen offers plenty of worktop and cabinet space. There are two sets of French doors leading onto the rear garden. Downstairs also benefits from a cloakroom and a storage cupboard.

To the first floor are four great sized bedrooms. The master bedroom benefits from a large mirrored fitted wardrobe as well as a bay window. Bedroom three also has airing cupboard with built in storage. The family bathroom consists of a shower over the bath, heated towel rail and neutral tiling.

To the front of the property is a large block driveway with space for multiple vehicles. There is a small, low maintenance front garden. To the rear is a great sized two tiered garden. The first tier is paved and offers a great space for alfresco dining. The second tier is laid to lawn and houses the outdoor office.

### **AT A GLANCE**

- 1386ft2 / 128m2
- Living Room with Fire Place
- Open Plan Kitchen Diner
- Cloakroom
- Four Generous Bedrooms
- Family Bathroom
- Generous Rear Garden
- Driveway for Multiple Vehicles