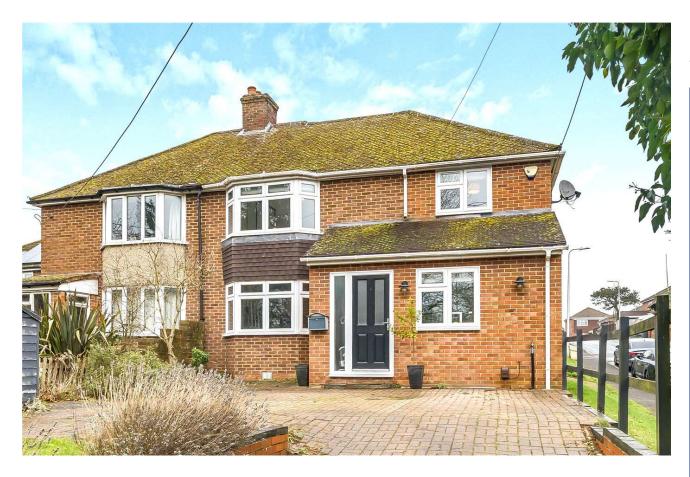

# 221 LOWER WAY

THATCHAM BERKSHIRE RG19 3TP

A stunning four bedroom home situated close to both Newbury and Thatcham centre offering an open plan kitchen diner, large driveway and generous garden.

As you enter the home, you're greeted with a bright and airy entrance hall. The living room features a beautiful bay window and feature fireplace, surrounded by exposed brickwork. The open plan kitchen/dining room is the perfect space for hosting. The modern kitchen offers plenty of worktop and cabinet space. There are two sets of French doors leading onto the rear garden. Downstairs also benefits from a cloakroom and a storage cupboard.

To the front of the property is a large block driveway with space for multiple vehicles. There is a small, low maintenance front garden. To the rear is a great sized two tiered garden. The first tier is paved and offers a great space for alfresco dining. The second tier is laid to lawn and houses the outdoor office.

### **AT A GLANCE**

- 1386ft2 / 128m2
- Living Room with Fire Place
- Open Plan Kitchen Diner
- Cloakroom
- Four Generous Bedrooms
- Family Bathroom
- Generous Rear Garden
- Driveway for Multiple Vehicles