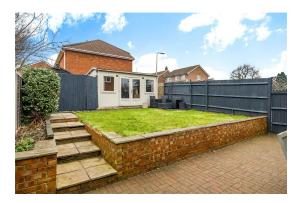

To the front of the property is a large block driveway with space for multiple vehicles. There is a small, low maintenance front garden. To the rear is a great sized two tiered garden. The first tier is paved and offers a great space for alfresco dining. The second tier is laid to lawn and houses the outdoor office.