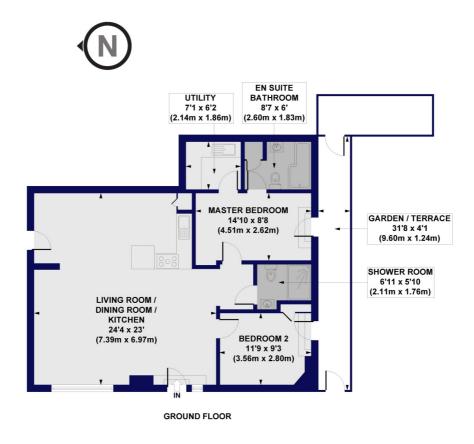

## Morning Lane, E9 Approx. Gross Internal Floor Area 978 sq. ft / 90.87 sq. m

All measurements of walls, doors, windows, fittings and appliances, including their size and location, are shown as standard sizes and do not constitute any warranty or representation by the seller, their agent or CP Creative. Any intending purchaser must satisfy himself by inspection or otherwise as to the correctness of the information contained in these plans. This plan is for illustrative purposes only and should be used as such by any prospective purchasers.

Winkworth

This floorplan is for illustration purposes only and is not to scale. The position and size of doors, windows, appliances and other features are approximate.

Hackney | 020 8986 4216 | hackney@winkworth.co.uk