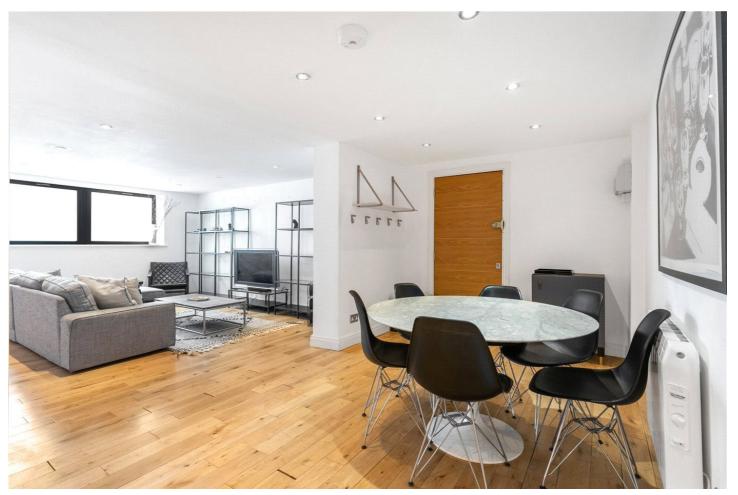

## **DESCRIPTION:**

A beautiful two-bedroom apartment in the heart of Hackney, you enter into a spacious and inviting open plan reception room. Comprising of two double bedrooms with direct access to the private patio, two bathrooms, one being an en-suite, and a well-appointed kitchen/diner offering the perfect space for entertaining and turning the property into a home.