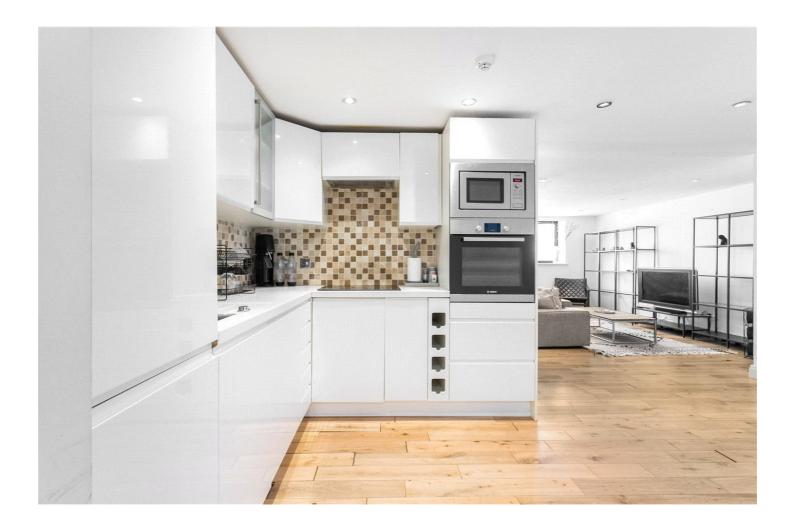

## **DESCRIPTION:**

A beautiful two-bedroom apartment in the heart of Hackney, you enter into a spacious and inviting open plan reception room. Comprising of two double bedrooms with direct access to the private patio, two bathrooms, one being an en-suite, and a well-appointed kitchen/diner offering the perfect space for entertaining and turning the property into a home.