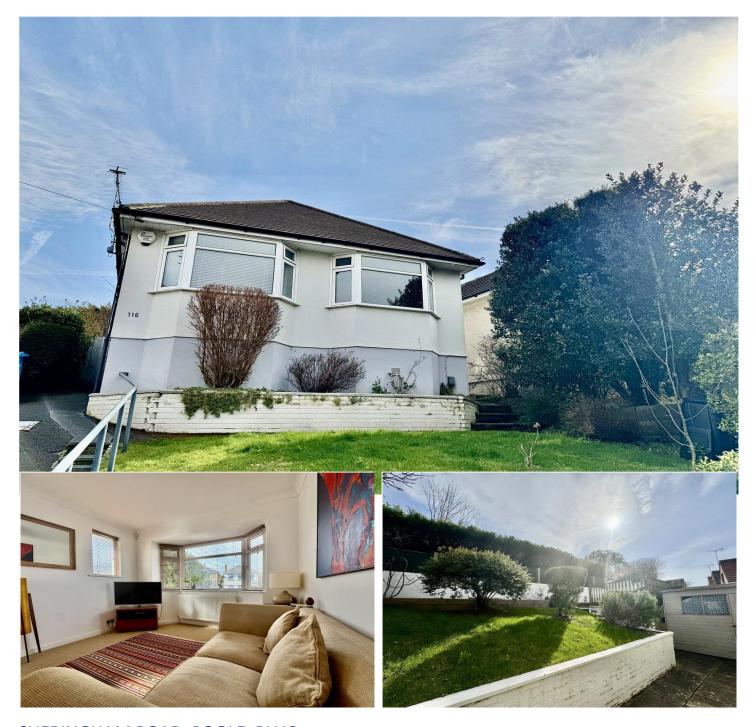

SHERINGHAM ROAD, POOLE, BH12

## £375,000 FREEHOLD

An immaculately presented three-bedroom detached bungalow situated within easy reach of the local shops and amenities. There is a large lounge, contemporary kitchen as well as a beautifully kept sunny garden and off road parking.

Three Bedrooms | Detached Bungalow | Large Lounge | Beautifully Presented Throughout | Close to Amenities | Sunny Garden | Off Street Parking

Westbourne | 01202 767633 |

## **DESCRIPTION**

Introducing a stunning detached bungalow in the sought-after area of Branksome. This contemporary property boasts a sun-filled garden perfect for enjoying those long summer days. There is a modern finish throughout and large windows which make for a very bright home.

Featuring three bedrooms, a spacious living area, and a sleek bathroom, this property offers the perfect blend of comfort and elegance. The driveway provides parking for two cars.

Situated close to good transport links and local amenities, this home offers convenience and accessibility. Whether you enjoy shopping, dining out, or exploring the local area, this property is ideally located for all your needs.