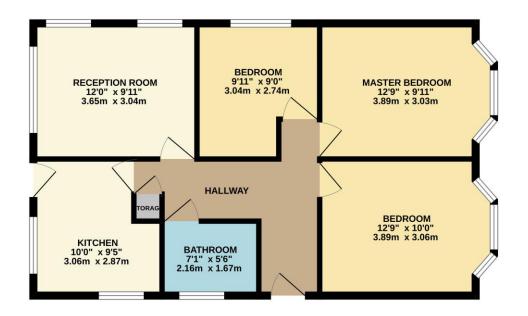

TOTAL FLOOR AREA: 662 sq.ft. (61.5 sq.m.) approx. inist every attempt has been made to ensure the accuracy of the flooragina contained here, measurement doors, windows, rooms and any other thems are approximate and no responsibility is taken for any eri mission or mis-statement. This plan is for illustrative purposes only and should be used as such by an spectre purchaser. The services, systems and appliances shown have not oben extend and no putant.