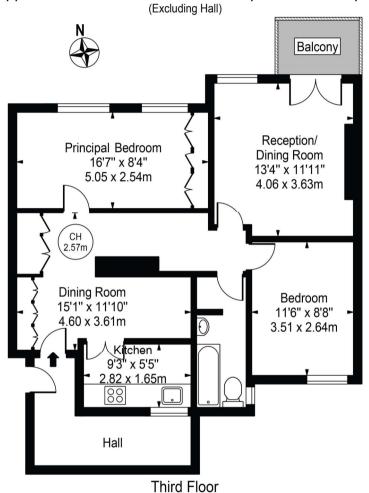

## Octavia House

Approx. Gross Internal Area 715 Sq Ft - 66.43 Sq M

For Illustration Purposes Only - Not To Scale

This floor plan should be used as a general outline for guidance only and does not constitute in whole or in part an offer or contract.

Any intending purchaser or lessee should satisfy themselves by inspection, searches, enquiries and full survey as to the correctness of each statement.

Any areas, measurements or distances quoted are approximate and should not be used to value a property or be the basis of any sale or let.