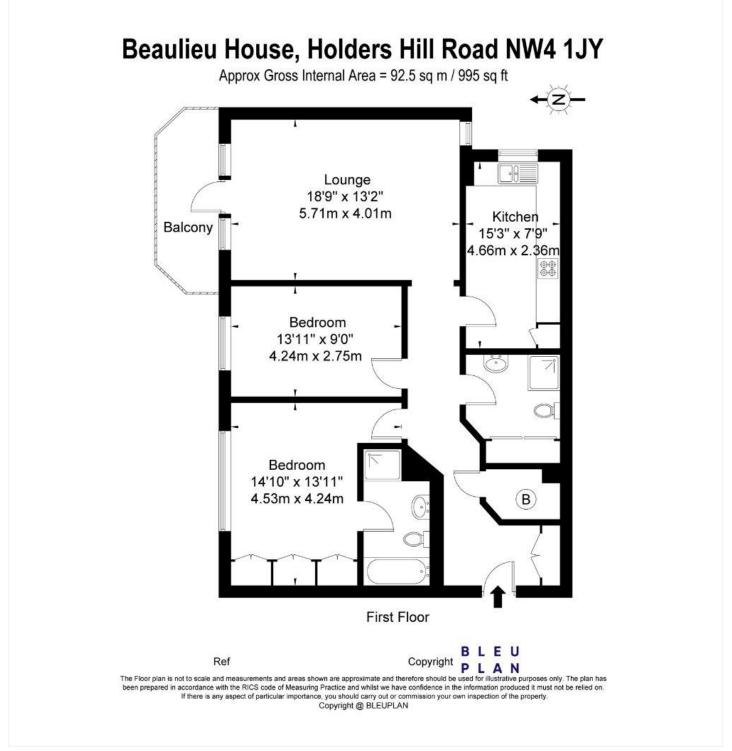

#### **AT A GLANCE**

- TWO WELL SIZED DOUBLE BEDROOMS
- FIRST FLOOR WITH LIFT & GARAGE
- SEPARATE KITCHEN
- BALCONY
- CHAIN FREE
- SHARE OF FREEHOLD

This floorplan is for illustration purposes only and is not to scale. The position and size of doors, windows, appliances and other features are approximate.