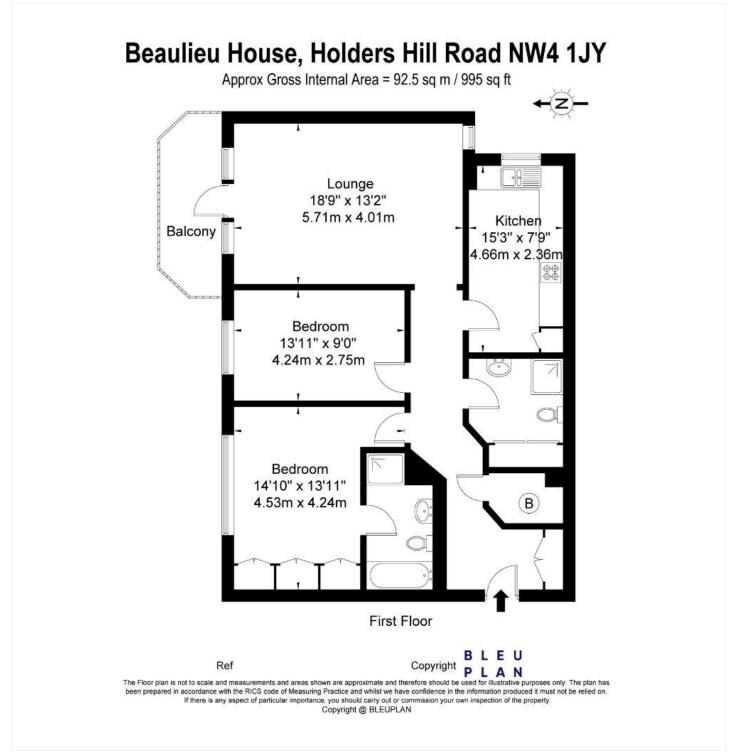

for every step...

for every step...

This floorplan is for illustration purposes only and is not to scale. The position and size of doors, windows, appliances and other features are approximate.

Tenure: Leasehold

Term: 961 year and 9 months

Service Charge: £3600 per annum

Ground Rent: £0 Annually (subject to increase)

**Council Tax Band:** 

Where no figures are shown, we have been unable to ascertain the information. All figures that are shown were correct at the time of printing.