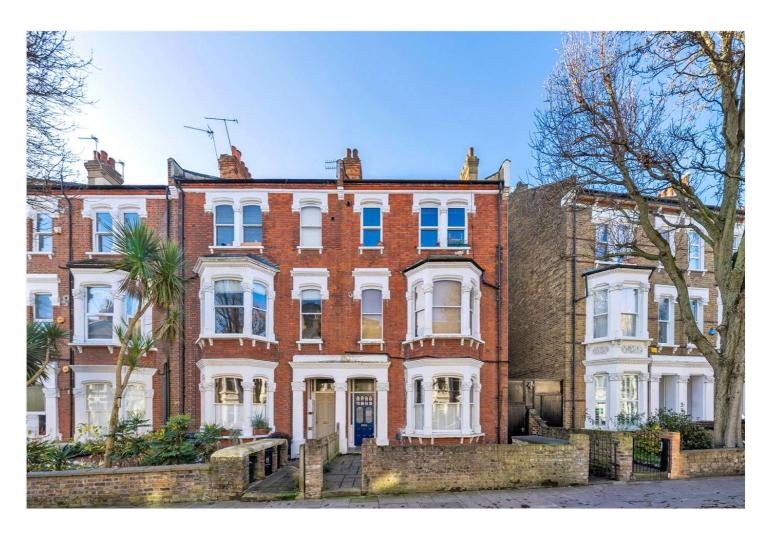

## SALTRAM CRESCENT, LONDON, W9 **£695,000 LEASEHOLD**

We are delighted to offer this beautiful well-proportioned two double bedroom second-floor (entrance on the first floor) split level, apartment forming part of an attractive converted house located in the heart of this sought-after area. The apartment retains some wonderful attractive features including high ceilings and full-length sash windows offering a wealth of natural light. The property also includes a separate kitchen, reception room, primary bedroom suite and one further double bedroom. Saltram Crescent is a prime residential location located 0.5 miles from Queens Park (Overground and Underground station) and Maida Vale Underground Station (Bakerloo Line, 0.8 miles). Saltram Crescent is in between Queen Park and Paddington Recreational Ground. There are numerous shops (approx. 0.6 Miles) located on the sought-after Salisbury Road and Saltram Crescent is only one mile away from the world-known Portobello Road.