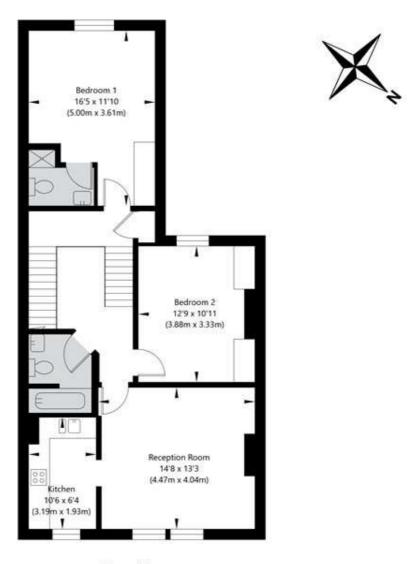

## Saltram Crescent, Maida Vale, London, W9 3HR

First Floor Entrance GROSS INTERNAL FLOOR AREA APPROX. 0.88 SQ M / 9 SQ FT

Second Floor GROSS INTERNAL FLOOR AREA APPROX. 74.35 SQ M / 800 SQ FT

APPROXIMATE GROSS INTERNAL FLOOR AREA 75.23 SQ M / 809 SQ FT
THIS FLOOR PLAN IS FOR ILLUSTRATIVE PURPOSES ONLY AND
SHOULD BE USED FOR THIS PURPOSE BY PROSPECTIVE APPLICANTS AS ITS NOT TO SCALE.