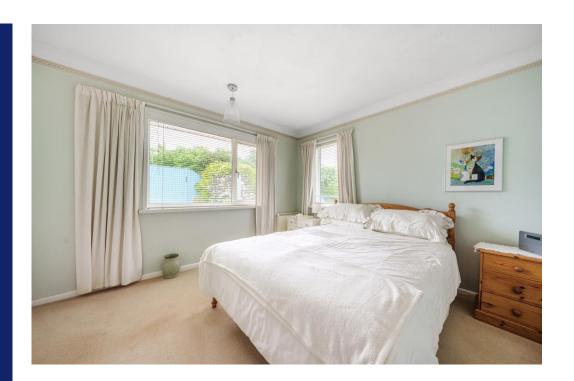

The bungalow has an enclosed entrance porch with a front door into the central hallway that runs through the length of the property.

To the front is a bright lounge/diner with two bay windows and French doors out into the conservatory. The kitchen is twin aspect and has plenty of wall and base cupboards with long work surfaces and an inset hob and built-in oven and grill. It also has plumbing for a washing machine and dishwasher.

The living space is completed by a large heated conservatory to the rear.

There are four bedrooms in all and three of them have built-in wardrobes. The original bathroom has been converted into a

large shower room and there is a further smaller shower room.