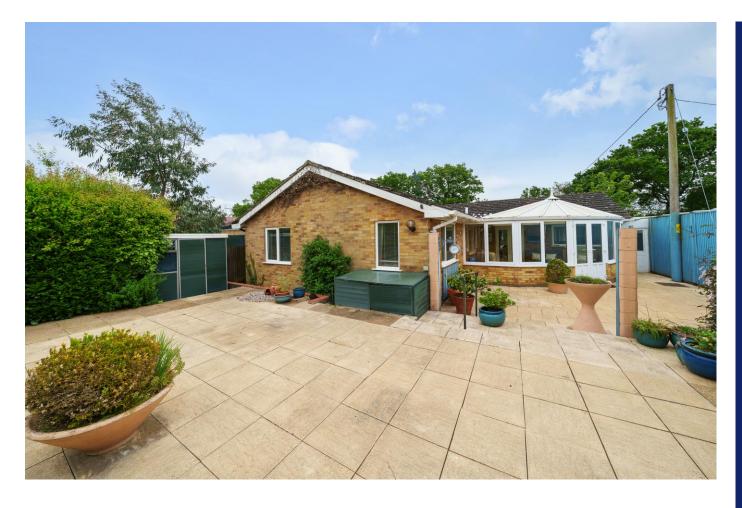

The living space is completed by a large heated conservatory to the rear.

There are four bedrooms in all and three of them have built-in wardrobes. The original bathroom has been converted into a

large shower room and there is a further smaller shower room.

There is an attached single garage and this has an electric door.

The garden to the rear has been paved for ease of maintenance and is enclosed with timber fencing and mature hedging.

The garden to the front is deep and is also enclosed with fencing and hedges and has a circular driveway and turning area providing lots of room for parking.