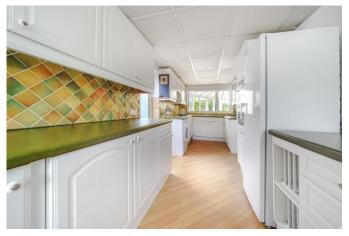

The bungalow has an enclosed entrance porch with a front door into the central hallway that runs through the length of the property.

To the front is a bright lounge/diner with two bay windows and French doors out into the conservatory. The kitchen is twin aspect and has plenty of wall and base cupboards with long work surfaces and an inset hob and built-in oven and grill. It also has plumbing for a washing machine and dishwasher.