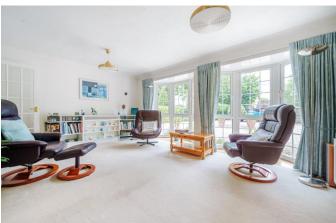

The bungalow has an enclosed entrance porch with a front door into the central hallway that runs through the length of the property.

To the front is a bright lounge/diner with two bay windows and French doors out into the conservatory. The kitchen is twin aspect and has plenty of wall and base cupboards with long work surfaces and an inset hob and built-in oven and grill. It also has plumbing for a washing machine and dishwasher.