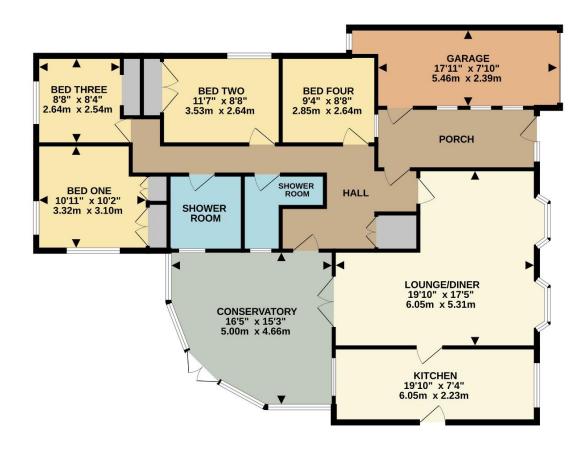

## **Accommodation**

Enclosed porch
Entrance hall
Lounge/diner
Kitchen
Conservatory
Four large bedrooms
Two shower rooms
Garage
Good parking
Gardens

The bungalow has an enclosed entrance porch with a front door into the central hallway that runs through the length of the property.

To the front is a bright lounge/diner with two bay windows and French doors out into the conservatory. The kitchen is twin aspect and has plenty of wall and base cupboards with long work surfaces and an inset hob and built-in oven and grill. It also has plumbing for a washing machine and dishwasher.

The living space is completed by a large heated conservatory to the rear.

There are four bedrooms in all and three of them have built-in wardrobes. The original bathroom has been converted into a

large shower room and there is a further smaller shower room.

There is an attached single garage and this has an electric door.

The garden to the rear has been paved for ease of maintenance and is enclosed with timber fencing and mature hedging.

The garden to the front is deep and is also enclosed with fencing and hedges and has a circular driveway and turning area providing lots of room for parking.

TOTAL FLOOR AREA: 1555 sq.ft. (144.5 sq.m.) approx.

Whilst every attempt has been made be ensure the accuracy of the footpalm contained here, measurements of doors, windows, recorns and any other terms are approximate and no responsibility is taken for any error, of doors, windows, recorns and any other terms are approximate and no responsibility to taken for any error, prospective purchaser. The services, systems and appliances shown have not been tested and no guarantee as to their operability or efficiency can be given.