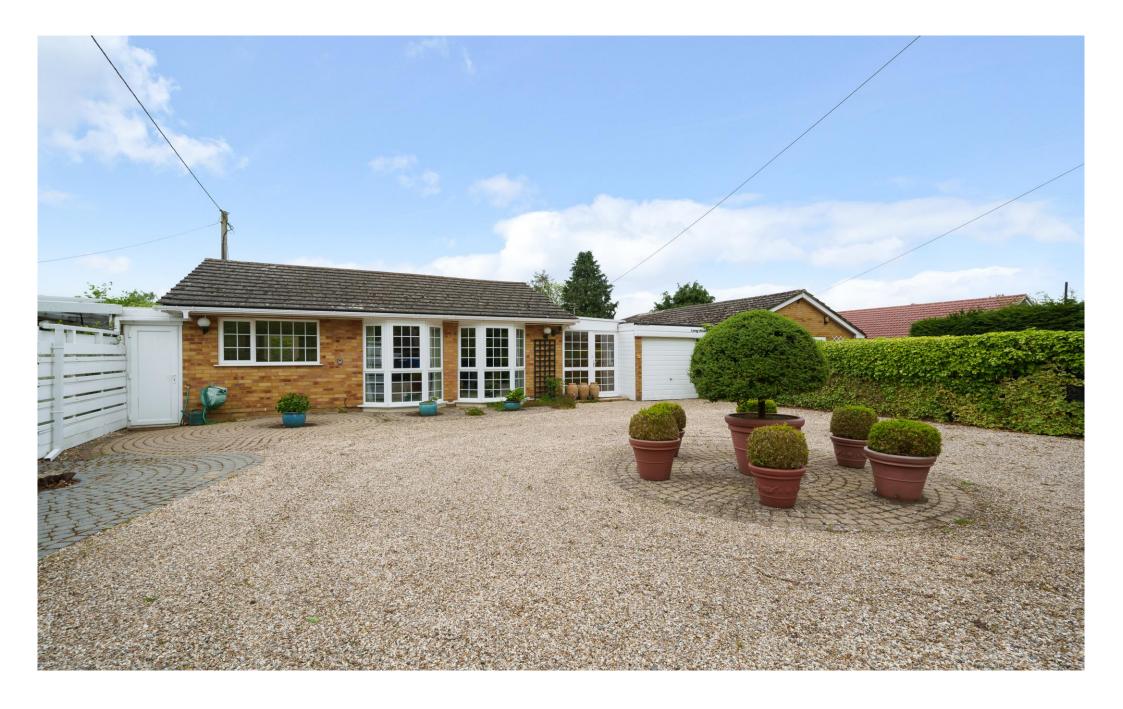

## **Description**

This spacious four bedroom detached bungalow is offered for sale with no onward chain.

It is situated in a popular location between the main towns of Basingstoke, Reading and Newbury means this property has excellent links to major road and rail networks and has the added bonus of more local amenities at nearby Tadley and lovely walks with Pamber Forest just a short stroll away.

There is an attached single garage and this has an electric door.

The garden to the rear has been paved for ease of maintenance and is enclosed with timber fencing and mature hedging.

The garden to the front is deep and is also enclosed with fencing and hedges and has a circular driveway and turning area providing lots of room for parking.