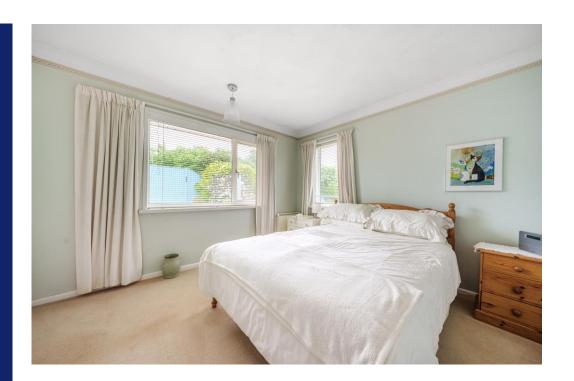

The living space is completed by a large heated conservatory to the rear.

There are four bedrooms in all and three of them have built-in wardrobes. The original bathroom has been converted into a

large shower room and there is a further smaller shower room.