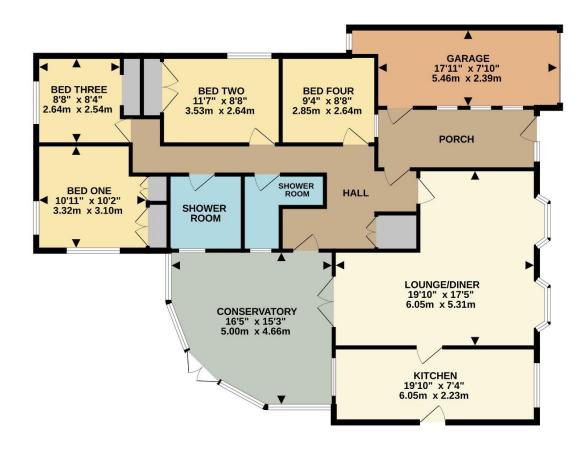

## Accommodation

Enclosed porch
Entrance hall
Lounge/diner
Kitchen
Conservatory
Four large bedrooms
Two shower rooms
Garage
Good parking
Gardens

The bungalow has an enclosed entrance porch with a front door into the central hallway that runs through the length of the property.

To the front is a bright lounge/diner with two bay windows and French doors out into the conservatory. The kitchen is twin aspect and has plenty of wall and base cupboards with long work surfaces and an inset hob and built-in oven and grill. It also has plumbing for a washing machine and dishwasher.

The living space is completed by a large heated conservatory to the rear.

There are four bedrooms in all and three of them have built-in wardrobes. The original bathroom has been converted into a

large shower room and there is a further smaller shower room.

There is an attached single garage and this has an electric door.

The garden to the rear has been paved for ease of maintenance and is enclosed with timber fencing and mature hedging.

The garden to the front is deep and is also enclosed with fencing and hedges and has a circular driveway and turning area providing lots of room for parking.

TOTAL FLOOR AREA: 1555 sq.ft. (144.5 sq.m.) approx.

Whilst every attempt has been made be ensure the accuracy of the footpalm contained here, measurements of doors, windows, recorns and any other terms are approximate and no responsibility is taken for any error, of doors, windows, recorns and any other terms are approximate and no responsibility to taken for any error, prospective purchaser. The services, systems and appliances shown have not been tested and no guarantee as to their operability or efficiency can be given.