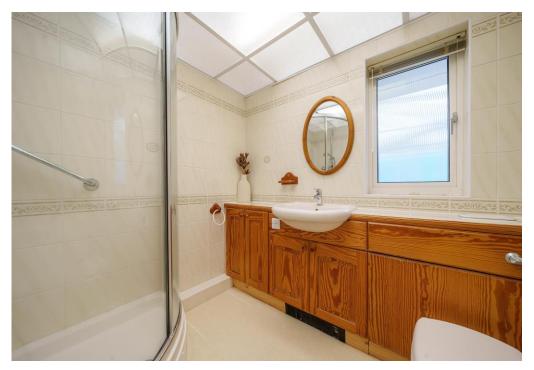

The living space is completed by a large heated conservatory to the rear.

There are four bedrooms in all and three of them have built-in wardrobes. The original bathroom has been converted into a

large shower room and there is a further smaller shower room.