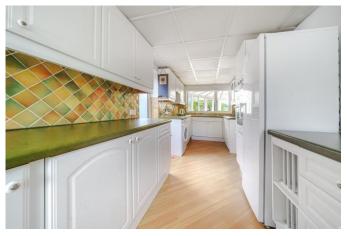

The bungalow has an enclosed entrance porch with a front door into the central hallway that runs through the length of the property.

To the front is a bright lounge/diner with two bay windows and French doors out into the conservatory. The kitchen is twin aspect and has plenty of wall and base cupboards with long work surfaces and an inset hob and built-in oven and grill. It also has plumbing for a washing machine and dishwasher.