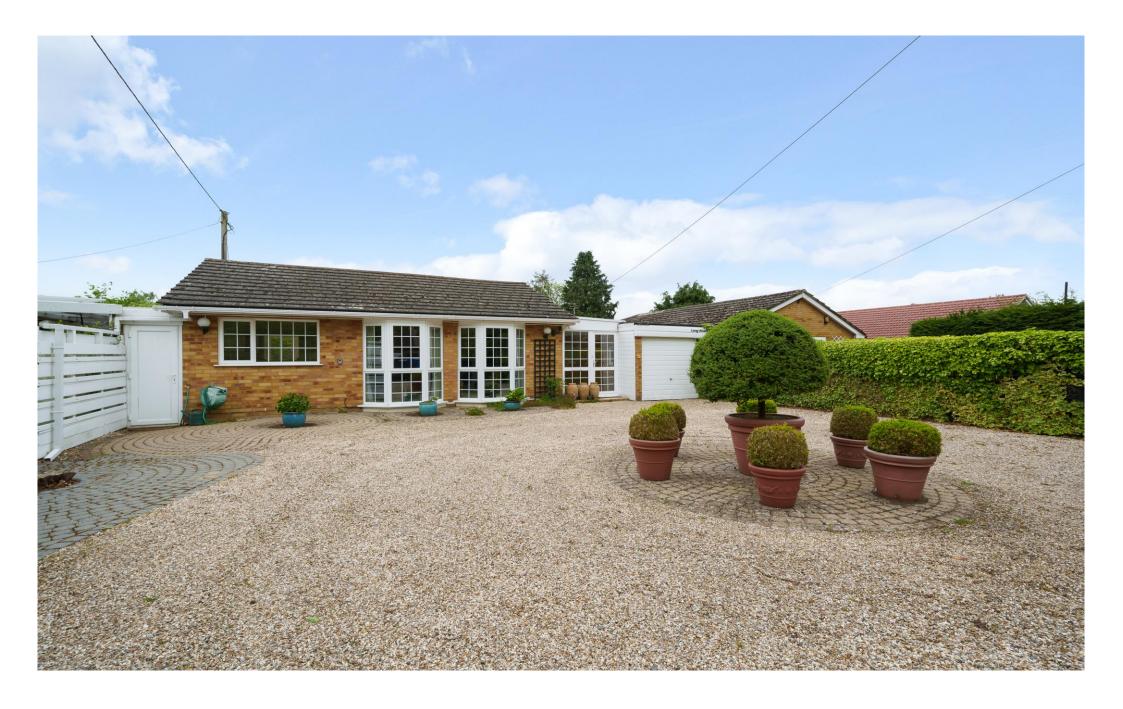

## **Description**

This spacious four bedroom detached bungalow is in need of updating and offered for sale with no onward chain.

It is situated in a popular location between the main towns of Basingstoke, Reading and Newbury means this property has excellent links to major road and rail networks and has the added bonus of more local amenities at nearby Tadley and lovely walks with Pamber Forest just a short stroll away.

The bungalow has an enclosed entrance porch with a front door into the central hallway that runs through the length of the property.

To the front is a bright lounge/diner with two bay windows and French doors out into the conservatory. The kitchen is twin aspect and has plenty of wall and base cupboards with long work surfaces and an inset hob and built-in oven and grill. It also has plumbing for a washing machine and dishwasher.

There is an attached single garage and this has an electric door.

The garden to the rear has been paved for ease of maintenance and is enclosed with timber fencing and mature hedging.

The garden to the front is deep and is also enclosed with fencing and hedges and has a circular driveway and turning area providing lots of room for parking.