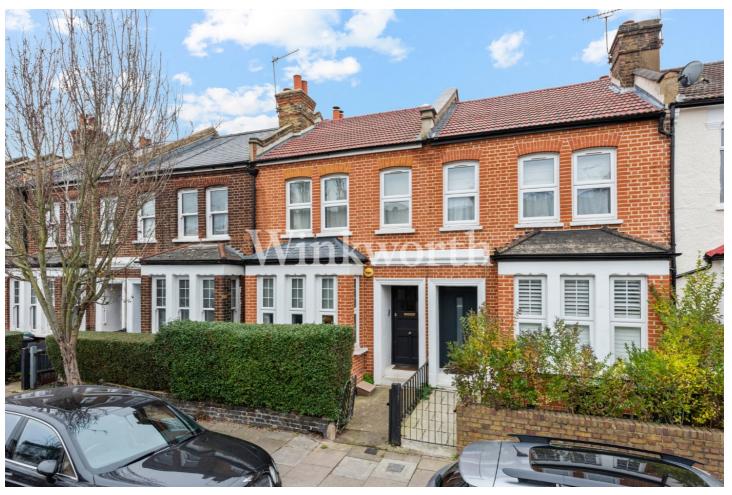

WALDEGRAVE ROAD, N8 **£795,000 FREEHOLD** 

## **DESCRIPTION:**

Found on a quiet side street within a short walk of Turnpike Lane Underground this attractive red-brick Three-Bedroom Victorian Terrace with a 40 ft. back garden, fuses tasteful modern interior with traditional period character, creating a bright and sociable family home.