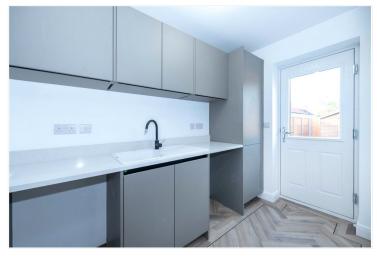

#### **DESCRIPTION**

The property boasts an extremely high quality finish throughout, in line with the usual stunning chanceoption homes style including feature LVT Herringbone flooring.

The property comprises of a spacious Entrance Hall, Downstairs Cloakroom, generous size Lounge with a bay window - perfect for your Christmas Tree! Then comes the Rotpunkt Kitchen which is simply stunning. There is a coffee machine, a double oven, induction hob, integrated dishwasher, integrated fridge freezer, centre island, quooker tap and Quartz worktops with French doors onto the rear garden. There is also a separate utility room.

#### **ACCOMMODATION**

**Kitchen Dining Room** - 16'5" x 12'8" (5m x 3.86m)

**Lounge** - 16' x 14'3" (4.88m x 4.34m)

**Utility Room** - 9 x 5'7" (9 x 1.7m)

**Bedroom 1** - 13'7" x 11'2" (4.14m x 3.4m)

**En-suite** - 7'2" x 6'4" (2.18m x 1.93m)