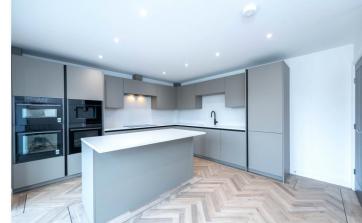

#### **DESCRIPTION**

The property boasts an extremely high quality finish throughout, in line with the usual stunning chanceoption homes style including feature LVT Herringbone flooring.

The property comprises of a spacious Entrance Hall, Downstairs Cloakroom, generous size Lounge with a bay window - perfect for your Christmas Tree! Then comes the Rotpunkt Kitchen which is simply stunning. There is a coffee machine, a double oven, induction hob, integrated dishwasher, integrated fridge freezer, centre island, quooker tap and Quartz worktops with French doors onto the rear garden. There is also a separate utility room.