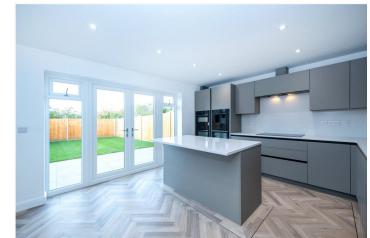

#### **DESCRIPTION**

The property boasts an extremely high quality finish throughout, in line with the usual stunning chanceoption homes style including feature LVT Herringbone flooring.

The property comprises of a spacious Entrance Hall, Downstairs Cloakroom, generous size Lounge with a bay window - perfect for your Christmas Tree! Then comes the Rotpunkt Kitchen which is simply stunning. There is a coffee machine, a double oven, induction hob, integrated dishwasher, integrated fridge freezer, centre island, quooker tap and Quartz worktops with French doors onto the rear garden. There is also a separate utility room.