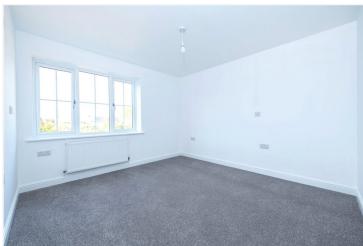

#### **ACCOMMODATION**

**Kitchen Dining Room** - 16'5" x 12'8" (5m x 3.86m)

**Lounge** - 16' x 14'3" (4.88m x 4.34m)

**Utility Room** - 9 x 5'7" (9 x 1.7m)

**Bedroom 1** - 13'7" x 11'2" (4.14m x 3.4m)

**En-suite** - 7'2" x 6'4" (2.18m x 1.93m)