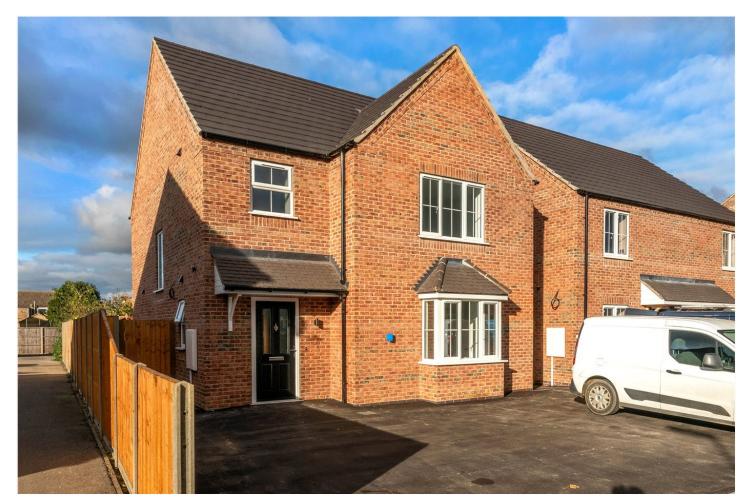

£345,000 Freehold

WOW FACTOR HOUSE IN THE HEART OF METHERINGHAM. We are delighted to offer for sale this hugely popular style CHANCEOPTION THREE BEDROOM DETACHED HOME.

Winkworth Sleaford | 01529 303377 | sleaford@winkworth.co.uk

#### **DESCRIPTION**

The property boasts an extremely high quality finish throughout, in line with the usual stunning chanceoption homes style including feature LVT Herringbone flooring.

The property comprises of a spacious Entrance Hall, Downstairs Cloakroom, generous size Lounge with a bay window - perfect for your Christmas Tree! Then comes the Rotpunkt Kitchen which is simply stunning. There is a coffee machine, a double oven, induction hob, integrated dishwasher, integrated fridge freezer, centre island, quooker tap and Quartz worktops with French doors onto the rear garden. There is also a separate utility room.

Upstairs there is Three excellent sized bedrooms with a built in wardrobe to the master bedroom and family bathroom with a bath and separate shower. There is parking for Three cars to the front of the property and a laid to lawn garden to the rear. There is no onward chain and this will not hang around! An early viewing is essential.