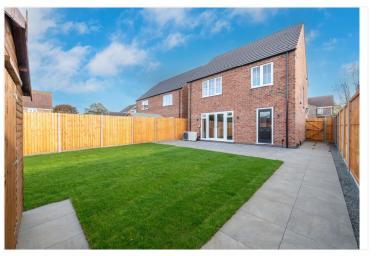

Upstairs there is Three excellent sized bedrooms with a built in wardrobe to the master bedroom and family bathroom with a bath and separate shower. There is parking for Three cars to the front of the property and a laid to lawn garden to the rear. There is no onward chain and this will not hang around! An early viewing is essential.