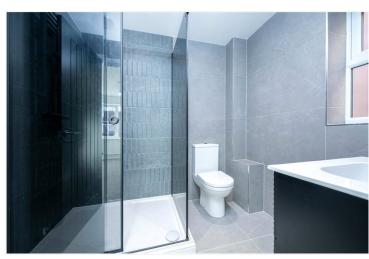

**Bathroom** - 8'6" x 8'6" (2.6m x 2.6m)

**Bedroom 2** - 13' x 10'4" (3.96m x 3.15m)

**Bedroom 3** - 12'1" x 9'6" (3.68m x 2.9m)