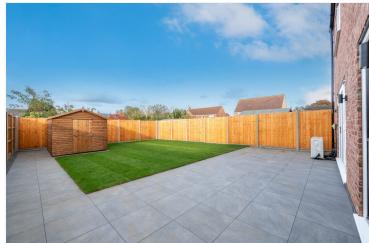

Upstairs there is Three excellent sized bedrooms with a built in wardrobe to the master bedroom and family bathroom with a bath and separate shower. There is parking for Three cars to the front of the property and a laid to lawn garden to the rear. There is no onward chain and this will not hang around! An early viewing is essential.