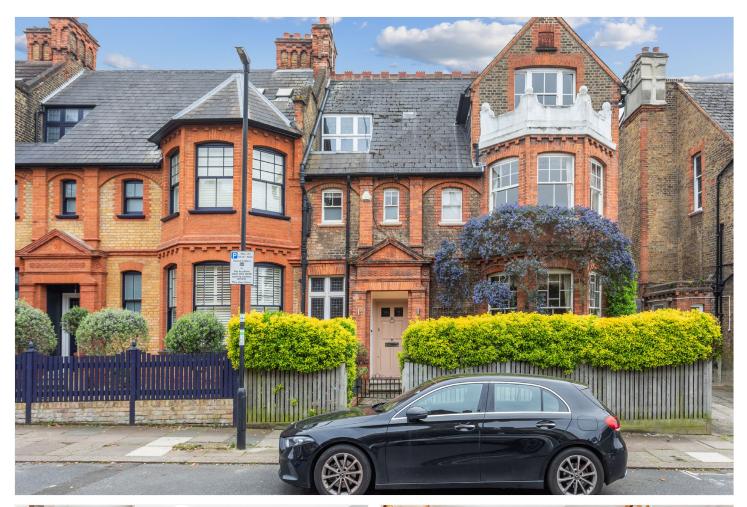

## KIRKSTALL ROAD, SW2 OFFERS OVER £2,000,000 FREEHOLD

# A CHARMING END OF TERRACE VICTORIAN HOUSE IN TELFORD PARK

Streatham | 020 8769 6699 | streatham@winkworth.co.uk

#### **DESCRIPTION:**

Located in the Telford Park conservation area (within easy reach of Clapham, Balham, Brixton & Streatham Hill) is this charming end of terrace Victorian house is presented to the market for sale for the first time in 40 years. With spacious living accommodation over three floors and scope to extend further (subject to planning permission) this charming property retains many fine period features and good proportions. The accommodation briefly comprises a hallway that is both wide and welcoming, featuring the original Victorian tiled floor, storage closets, and a sweeping staircase. Towards the front, you'll find a reception room adorned with large sash bay windows overlooking the front garden and an original fireplace. Towards the rear, there's a lounge with a window offering views of the side return, accompanied by a separate dining room boasting a triple aspect. The modern kitchen comes fully equipped with standard appliances and plenty of wall and base units. Adjacent to the kitchen is a handy utility room housing a WC. The southfacing garden, laid to lawn and square in shape, extends approximately 56ft in length. Upstairs, the property offers five double bedrooms and three bathrooms, all featuring ample storage, completing the living space. Retaining a wealth of period features and with wonderful, well-proportioned rooms, this delightful family house offers a great feeling of seclusion and privacy whilst remaining well connected for local transport into the City and West End, easy access to good schools, a private members tennis club, local shopping and dining and to all amenities nearby.