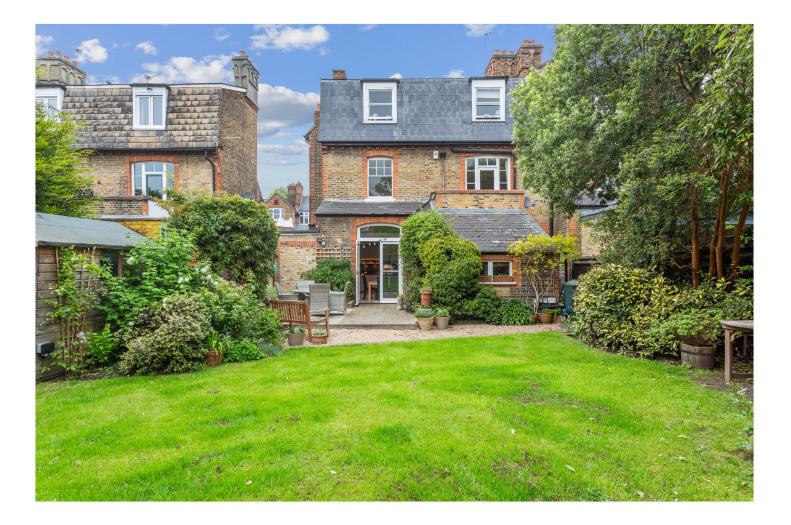

#### **DESCRIPTION:**

Located in the Telford Park conservation area (within easy reach of Clapham, Balham, Brixton & Streatham Hill) is this charming end of terrace Victorian house is presented to the market for sale for the first time in 40 years. With spacious living accommodation over three floors and scope to extend further (subject to planning permission) this charming property retains many fine period features and good proportions. The accommodation briefly comprises a hallway that is both wide and welcoming, featuring the original Victorian tiled floor, storage closets, and a sweeping staircase. Towards the front, you'll find a reception room adorned with large sash bay windows overlooking the front garden and an original fireplace. Towards the rear, there's a lounge with a window offering views of the side return, accompanied by a separate dining room boasting a triple aspect. The modern kitchen comes fully equipped with standard appliances and plenty of wall and base units. Adjacent to the kitchen is a handy utility room housing a WC. The southfacing garden, laid to lawn and square in shape, extends approximately 56ft in length. Upstairs, the property offers five double bedrooms and three bathrooms, all featuring ample storage, completing the living space. Retaining a wealth of period features and with wonderful, well-proportioned rooms, this delightful family house offers a great feeling of seclusion and privacy whilst remaining well connected for local transport into the City and West End, easy access to good schools, a private members tennis club, local shopping and dining and to all amenities nearby.

#### AT A GLANCE

- Telford Park conservation area
- Victorian end of terrace
- Scope to extend further STPP.
- Reception room with bay windows
- Separate lounge and dining room
- Modern equipped kitchen
- South-facing 56ft garden
- Five double bedrooms, three bathrooms
- Well-connected for transport
- Close to schools, shops, dining