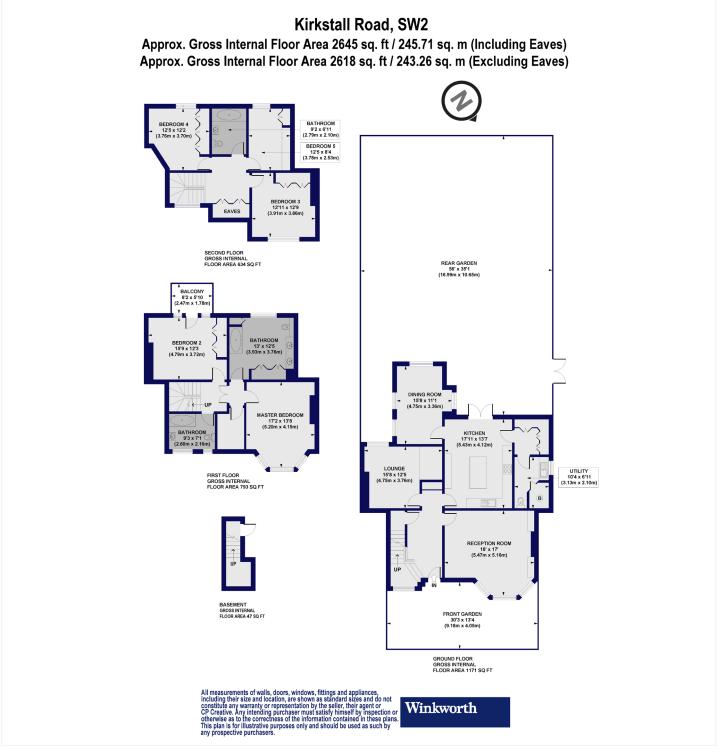

This floorplan is for illustration purposes only and is not to scale. The position and size of doors, windows, appliances and other features are approximate.

Tenure:

Freehold

Council Tax Band: G

Where no figures are shown, we have been unable to ascertain the information. All figures that are shown were correct at the time of printing.