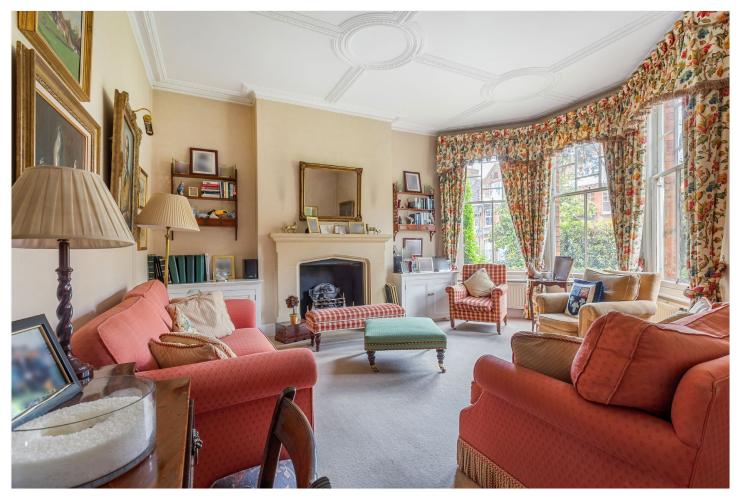

#### **DESCRIPTION:**

Located in the Telford Park conservation area (within easy reach of Clapham, Balham, Brixton & Streatham Hill) is this charming end of terrace Victorian house is presented to the market for sale for the first time in 40 years. With spacious living accommodation over three floors and scope to extend further (subject to planning permission) this charming property retains many fine period features and good proportions. The accommodation briefly comprises a hallway that is both wide and welcoming, featuring the original Victorian tiled floor, storage closets, and a sweeping staircase. Towards the front, you'll find a reception room adorned with large sash bay windows overlooking the front garden and an original fireplace. Towards the rear, there's a lounge with a window offering views of the side return, accompanied by a separate dining room boasting a triple aspect. The modern kitchen comes fully equipped with standard appliances and plenty of wall and base units. Adjacent to the kitchen is a handy utility room housing a WC. The southfacing garden, laid to lawn and square in shape, extends approximately 56ft in length. Upstairs, the property offers five double bedrooms and three bathrooms, all featuring ample storage, completing the living space. Retaining a wealth of period features and with wonderful, well-proportioned rooms, this delightful family house offers a great feeling of seclusion and privacy whilst remaining well connected for local transport into the City and West End, easy access to good schools, a private members tennis club, local shopping and dining and to all amenities nearby.