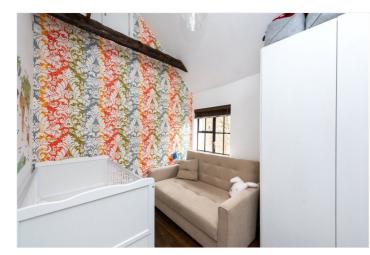

A staircase leads up to the first floor where you will find a modern three piece bathroom and two bedrooms. The primary bedroom has fitted wardrobes, vaulted ceilings and access to a Juliette balcony. Overall the property is bright and airy and boasts many original features from its original heritage.