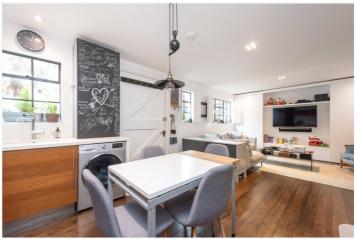

#### **DESCRIPTION:**

This unique former coach house has been converted and now comprises of two floors. The ground floor boasts a fantastic 25ft open-plan kitchen reception room with a fully fitted kitchen and ample storage.