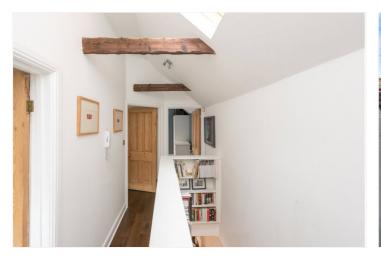

A staircase leads up to the first floor where you will find a modern three piece bathroom and two bedrooms. The primary bedroom has fitted wardrobes, vaulted ceilings and access to a Juliette balcony. Overall the property is bright and airy and boasts many original features from its original heritage.