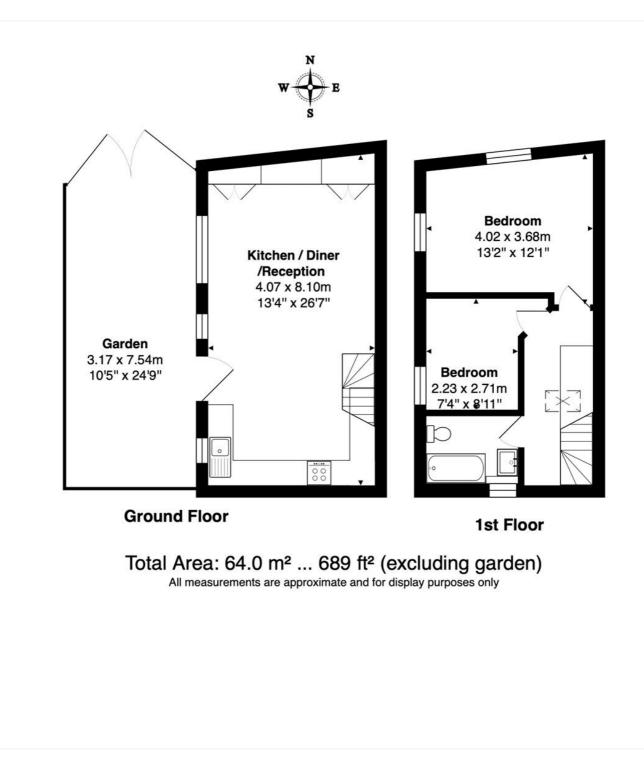

#### **DESCRIPTION:**

This unique former coach house has been converted and now comprises of two floors. The ground floor boasts a fantastic 25ft open-plan kitchen reception room with a fully fitted kitchen and ample storage.

A staircase leads up to the first floor where you will find a modern three piece bathroom and two bedrooms. The primary bedroom has fitted wardrobes, vaulted ceilings and access to a Juliette balcony. Overall the property is bright and airy and boasts many original features from its original heritage.

This floorplan is for illustration purposes only and is not to scale. The position and size of doors, windows, appliances and other features are approximate.

Deposit: 5 weeks rent

Holding Deposit: 1 weeks rent