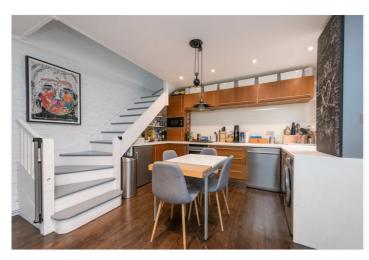

#### **DESCRIPTION:**

This unique former coach house has been converted and now comprises of two floors. The ground floor boasts a fantastic 25ft open-plan kitchen reception room with a fully fitted kitchen and ample storage.