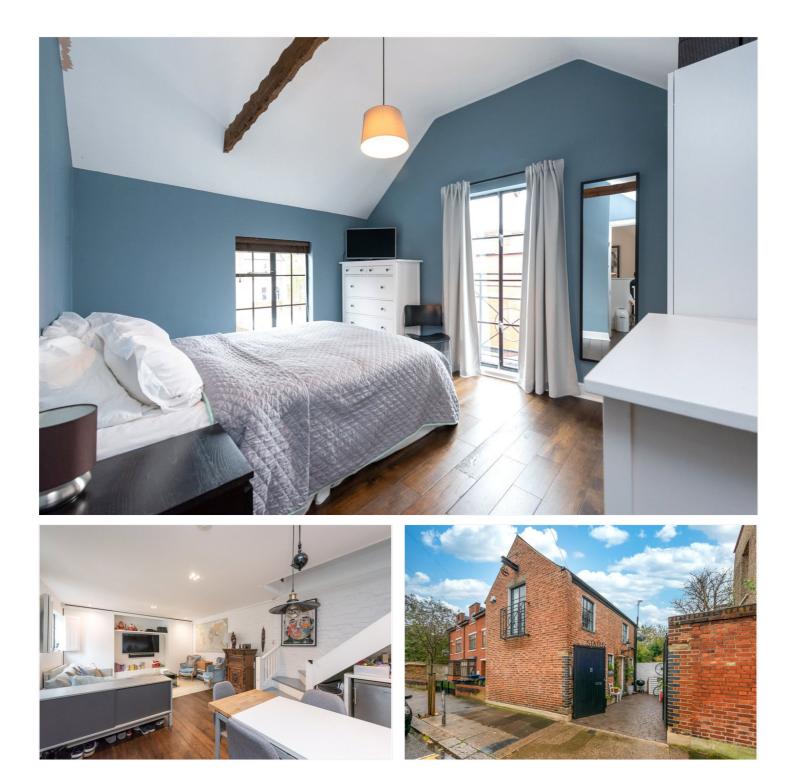

#### **DESCRIPTION:**

This unique former coach house has been converted and now comprises of two floors. The ground floor boasts a fantastic 25ft open-plan kitchen reception room with a fully fitted kitchen and ample storage.

A staircase leads up to the first floor where you will find a modern three piece bathroom and two bedrooms. The primary bedroom has fitted wardrobes, vaulted ceilings and access to a Juliette balcony. Overall the property is bright and airy and boasts many original features from its original heritage.

Offered in excellent condition and including a private walled courtyard garden that can also be used as an off street parking.

Ashdon Road is situated within close proximity to the open space of Roundwood Park, all the local schools, shopping amenities and bus routes. It is also within easy reach of Willesden Junction station (Bakerloo line and Overground), Dollis Hill station (Jubilee line) as well as the numerous coffee shops, restaurants, gastro pubs and shopping amenities of Willesden Junction and Harlesden.