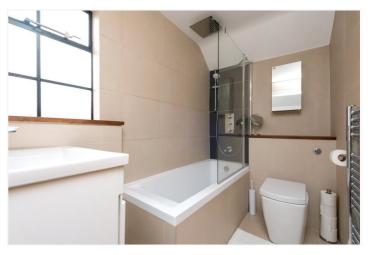

A staircase leads up to the first floor where you will find a modern three piece bathroom and two bedrooms. The primary bedroom has fitted wardrobes, vaulted ceilings and access to a Juliette balcony. Overall the property is bright and airy and boasts many original features from its original heritage.