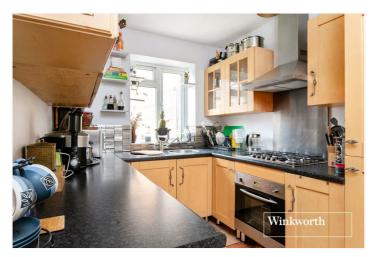

## **DESCRIPTION:**

We are pleased to offer this well-presented spacious two bedroom first floor flat, ideally located for local amenities and transport links, such as Finchley Central underground. The property comprises of a large reception room with access to balcony, fitted kitchen, bathroom and two double bedrooms. This would be an ideal purchase for a first time buyer (stamp duty free) or buy to let investment. An internal viewing would be highly recommended!

## AT A GLANCE

- Purpose built block
- First floor
- Two bedrooms
- Spacious reception room
- Fitted kitchen & bathroom
- Balcony
- Stamp Duty Free for FTB