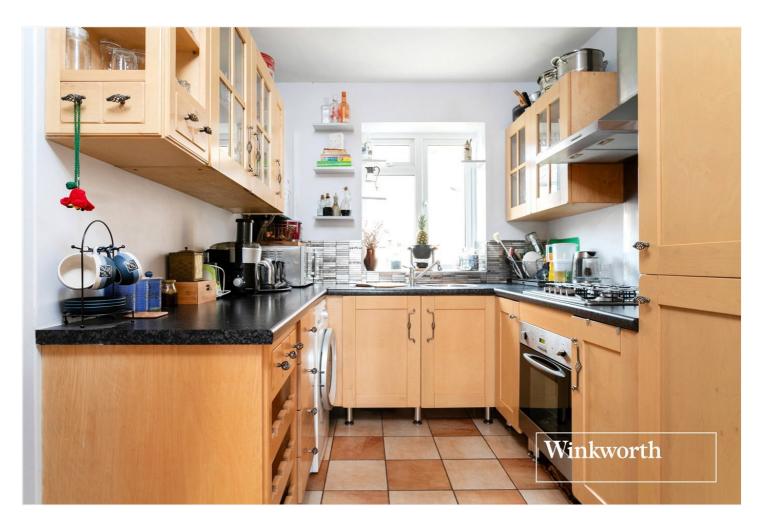

## **DESCRIPTION:**

We are pleased to offer this well-presented spacious two bedroom first floor flat, ideally located for local amenities and transport links, such as Finchley Central underground. The property comprises of a large reception room with access to balcony, fitted kitchen, bathroom and two double bedrooms. This would be an ideal purchase for a first time buyer (stamp duty free) or buy to let investment. An internal viewing would be highly recommended!

## AT A GLANCE

- Purpose built block
- First floor
- Two bedrooms
- Spacious reception room
- Fitted kitchen & bathroom
- Balcony
- Stamp Duty Free for FTB