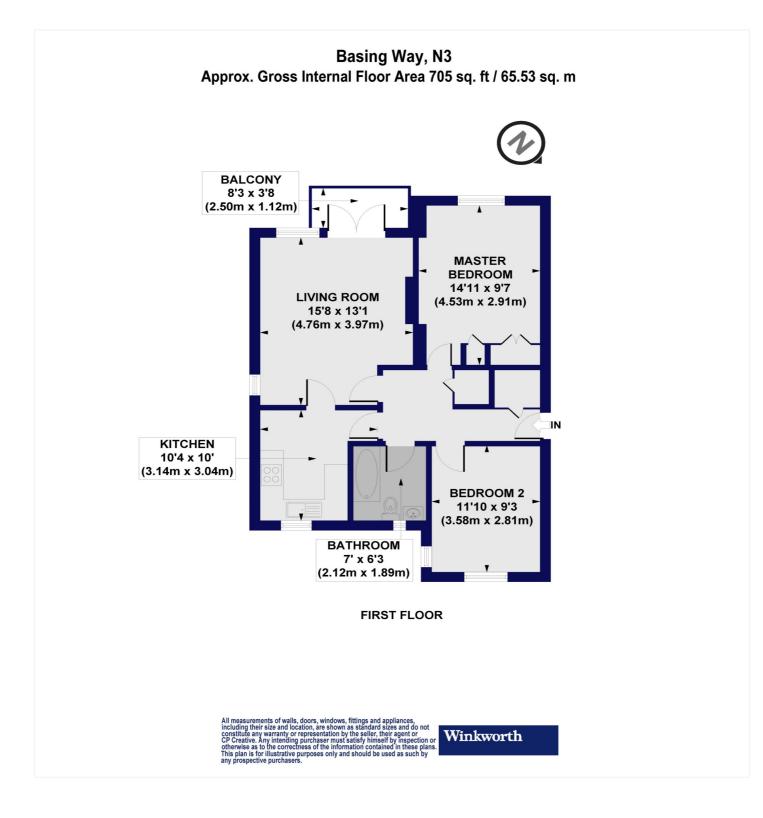

## **DESCRIPTION:**

We are pleased to offer this well-presented spacious two bedroom first floor flat, ideally located for local amenities and transport links, such as Finchley Central underground. The property comprises of a large reception room with access to balcony, fitted kitchen, bathroom and two double bedrooms. This would be an ideal purchase for a first time buyer (stamp duty free) or buy to let investment. An internal viewing would be highly recommended!

## AT A GLANCE

- Purpose built block
- First floor
- Two bedrooms
- Spacious reception room
- Fitted kitchen & bathroom
- Balcony
- Stamp Duty Free for FTB