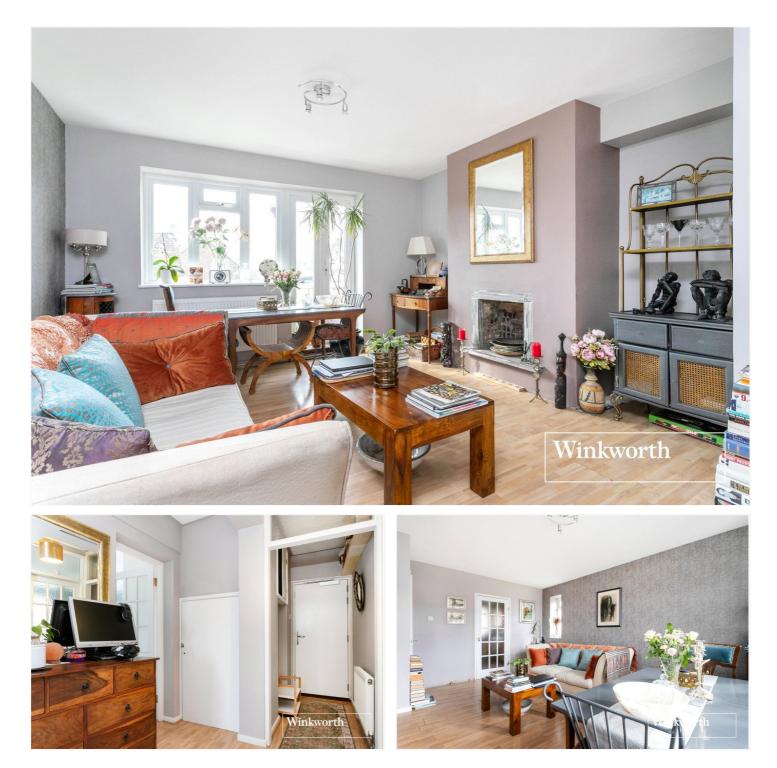

## **DESCRIPTION:**

We are pleased to offer this well-presented spacious two bedroom first floor flat, ideally located for local amenities and transport links, such as Finchley Central underground. The property comprises of a large reception room with access to balcony, fitted kitchen, bathroom and two double bedrooms. This would be an ideal purchase for a first time buyer (stamp duty free) or buy to let investment. An internal viewing would be highly recommended!

## AT A GLANCE

- Purpose built block
- First floor
- Two bedrooms
- Spacious reception room
- Fitted kitchen & bathroom
- Balcony
- Stamp Duty Free for FTB