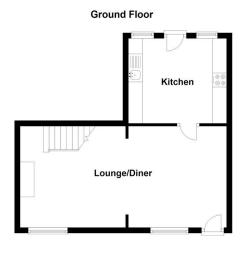

## **ACCOMMODATION**

Lounge - 23'11" x 11'11" (7.3m x 3.63m)

Kitchen - 10'9" x 9'11" (3.28m x 3.02m)

**Bedroom One** - 12'4" x 11'11" (3.76m x 3.63m)

Bedroom Two - 11'1" x 8'10" (3.38m x 2.7m)

Family Bathroom - 11'11" x 10'5" (3.63m x 3.18m)

## **DIRECTIONS**

This floorplan is for illustration purposes only and is not to scale. The position and size of doors, windows, appliances and other features are approximate.