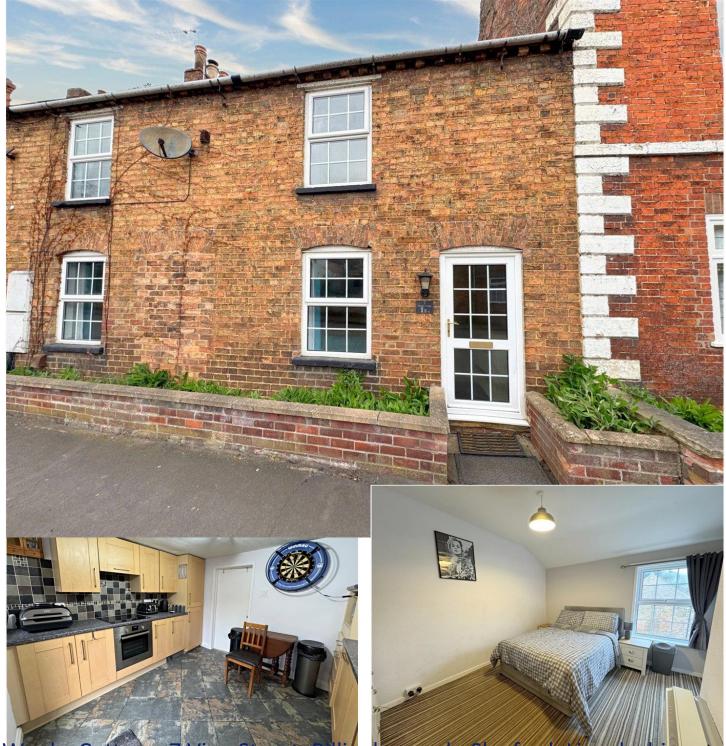

Wonky Cottage, 7 Vine Street, Billingborough, Sleaford, Lincolnshire, NG34

# £165,000 Freehold

Winkworth are delighted to have on offer Wonky Cottage that is situated with the centre of Billingborough.

Internally the property offers Lounge/diner, Kitchen, Two Double Bedrooms and Beautiful Four Piece Bathroom.

Characterful Terraced Cottage | Large Lounge/diner | Modern Kitchen with Appliances | Two Double Bedrooms | Modern Four Piece Bathroom Suite | uPVC Double Glazing | Electric Strorage Heaters | Enclosed Rear Garden