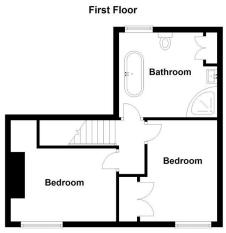

## **ACCOMMODATION**

Lounge - 23'11" x 11'11" (7.3m x 3.63m)

Kitchen - 10'9" x 9'11" (3.28m x 3.02m)

**Bedroom One** - 12'4" x 11'11" (3.76m x 3.63m)

Bedroom Two - 11'1" x 8'10" (3.38m x 2.7m)

Family Bathroom - 11'11" x 10'5" (3.63m x 3.18m)

## **DIRECTIONS**

This floorplan is for illustration purposes only and is not to scale. The position and size of doors, windows, appliances and other features are approximate.