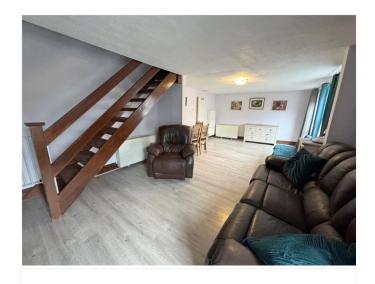

## **ACCOMMODATION**

Lounge - 23'11" x 11'11" (7.3m x 3.63m)

Kitchen - 10'9" x 9'11" (3.28m x 3.02m)

**Bedroom One** - 12'4" x 11'11" (3.76m x 3.63m)

Bedroom Two - 11'1" x 8'10" (3.38m x 2.7m)

Family Bathroom - 11'11" x 10'5" (3.63m x 3.18m)