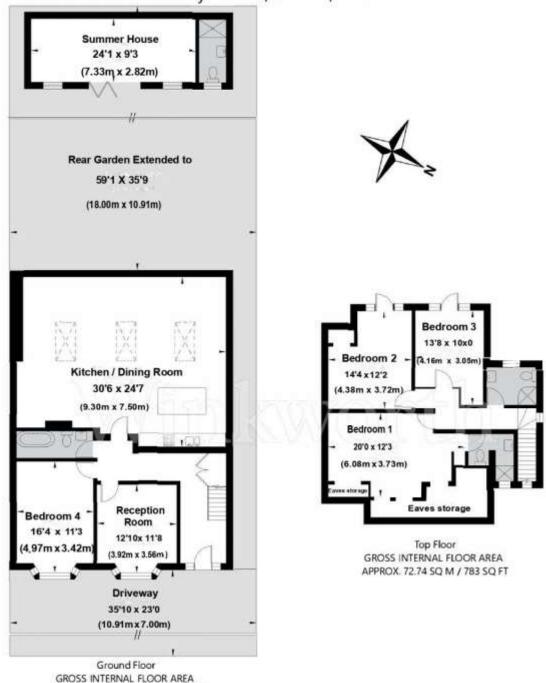

## Purley Avenue, London, NW2 1SH

APPROXIMATE GROSS INTERNAL FLOOR AREA 216.57 SQ M / 2331 SQ FT

THIS FLOOR PLAN IS FOR ILLUSTRATIVE PURPOSES ONLY AND
SHOULD BE USED FOR THIS PURPOSE BY PROSPECTIVE APPLICANTS AS ITS NOT TO SCALE.

(c) AMBERSHORE PIX LIMITED / PHOTO - VIDEO - FLOOR PLANS / 0800 999 1577 / WWW.AMBERSHOREPIX.CO.UK

APPROX. 119.36 SQ M / 1285 SQ FT