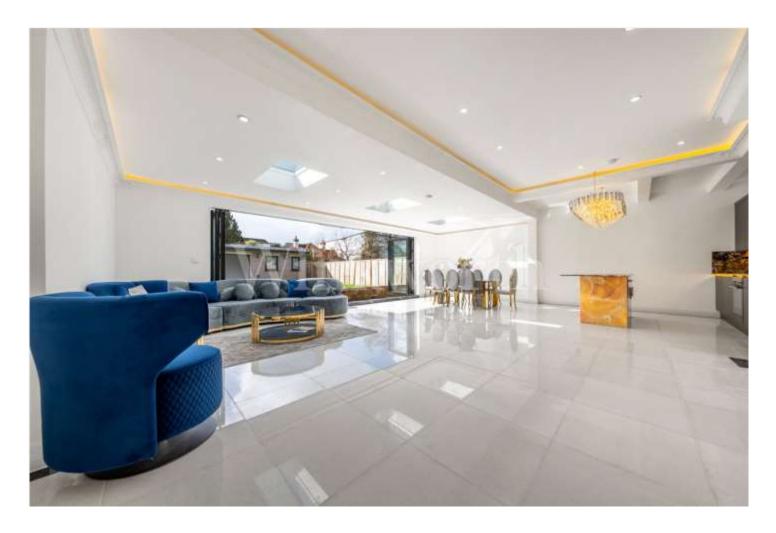

The property has phenomenal entertaining space with an open plan kitchen living room space complete with marble tiled floors and underfloor heating throughout the ground floor. The ground floor has 2 additional entertaining rooms/ bedrooms plus a ground floor bathroom. Located on the 1<sup>st</sup> floor there are 3 additional bedrooms and 2 bathrooms.

The house has a complete feeling of luxury with recessed mood lighting and high-quality furnishing throughout, especially to the bathrooms. The kitchen island and downstairs bathroom have natural translucent onyx stone with a granite island top and backsplash. There is a strong emphasis on security and there is no doubt that what has been created is an extremely desirable and aspirational home.