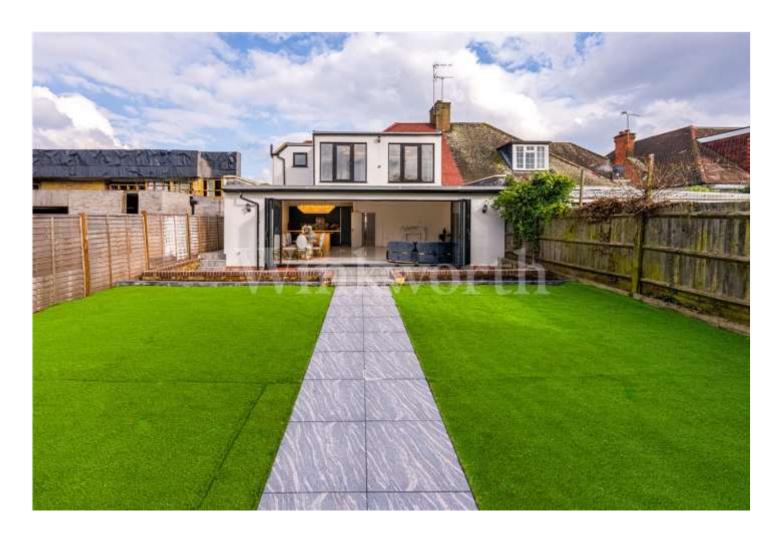

The property has phenomenal entertaining space with an open plan kitchen living room space complete with marble tiled floors and underfloor heating throughout the ground floor. The ground floor has 2 additional entertaining rooms/ bedrooms plus a ground floor bathroom. Located on the 1<sup>st</sup> floor there are 3 additional bedrooms and 2 bathrooms.

Externally to the rear of the garden there is a 220 sq ft annexe with completely flexible use both for work and leisure. The rear garden is westerly facing and approximately 60ft x 36ft. To the front, set behind automatic gates is sufficient parking for 3 cars. The pedestrian access gate is also automated.

The house has a complete feeling of luxury with recessed mood lighting and high-quality furnishing throughout, especially to the bathrooms. The kitchen island and downstairs bathroom have natural translucent onyx stone with a granite island top and backsplash. There is a strong emphasis on security and there is no doubt that what has been created is an extremely desirable and aspirational home.