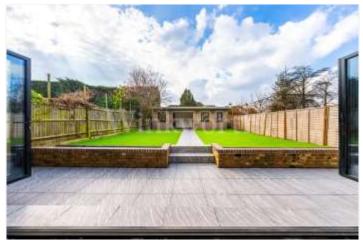

Externally to the rear of the garden there is a 220 sq ft annexe with completely flexible use both for work and leisure. The rear garden is westerly facing and approximately 60ft x 36ft. To the front, set behind automatic gates is sufficient parking for 3 cars. The pedestrian access gate is also automated.