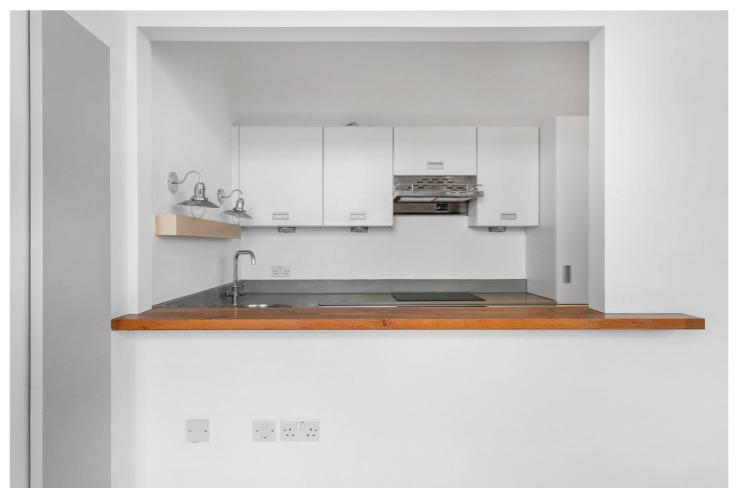

Unfolding over the second and third floor this property offers glorious swathes of natural light highlighting the exposed brick wall that defines the living space. Spanning just under 1000 sq.ft. this apartment boasts character and volume. Upon entering on first level, you are greeted by the hallway space with two storage cupboards, and a separate kitchen with service window/ island opening to the vast living room with large windows. The kitchen is fully fitted and comes with integrated appliances. Upstairs you have two bedrooms with vaulted ceilings adding to the charm of this apartment. The principal bedroom features a convenient storage cupboard whereas second bedroom had patio doors leading to the building's roof space. The sleek shared bathroom, accessible from both bedrooms, has his and hers sink. Throughout the apartment, exposed beams add a distinctive touch, creating a warm and characterful atmosphere.