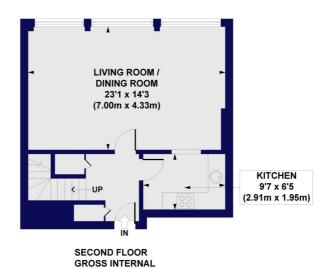

## Stepney City Apartments, Clark Street, E1

Approx. Gross Internal Floor Area 981 sq. ft / 91.14 sq. m (Including Restricted Height Area & Eaves) Approx. Gross Internal Floor Area 896 sq. ft / 83.26 sq. m (Excluding Restricted Height Area & Eaves)

All measurements of walls, doors, windows, fittings and appliances, including their size and location, are shown as standard sizes and do not constitute any warranty or representation by the seller, their agent or CP Creative. Any intending purchaser must satisfy himself by inspection or otherwise as to the correctness of the information contained in these plans. This plan is for illustrative purposes only and should be used as such by any prospective purchasers.