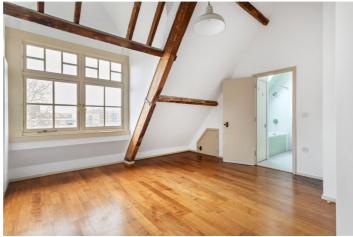

Unfolding over the second and third floor this property offers glorious swathes of natural light highlighting the exposed brick wall that defines the living space. Spanning just under 1000 sq.ft. this apartment boasts character and volume. Upon entering on first level, you are greeted by the hallway space with two storage cupboards, and a separate kitchen with service window/ island opening to the vast living room with large windows. The kitchen is fully fitted and comes with integrated appliances. Upstairs you have two bedrooms with vaulted ceilings adding to the charm of this apartment. The principal bedroom features a convenient storage cupboard whereas second bedroom had patio doors leading to the building's roof space. The sleek shared bathroom, accessible from both bedrooms, has his and hers sink. Throughout the apartment, exposed beams add a distinctive touch, creating a warm and characterful atmosphere.