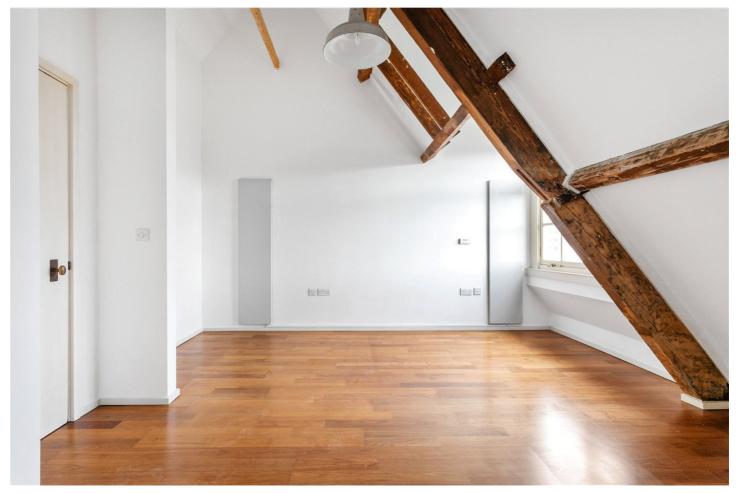

Unfolding over the second and third floor this property offers glorious swathes of natural light highlighting the exposed brick wall that defines the living space. Spanning just under 1000 sq.ft. this apartment boasts character and volume. Upon entering on first level, you are greeted by the hallway space with two storage cupboards, and a separate kitchen with service window/ island opening to the vast living room with large windows. The kitchen is fully fitted and comes with integrated appliances. Upstairs you have two bedrooms with vaulted ceilings adding to the charm of this apartment. The principal bedroom features a convenient storage cupboard whereas second bedroom had patio doors leading to the building's roof space. The sleek shared bathroom, accessible from both bedrooms, has his and hers sink. Throughout the apartment, exposed beams add a distinctive touch, creating a warm and characterful atmosphere.