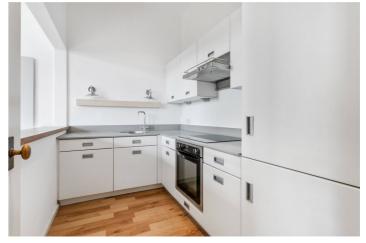

Unfolding over the second and third floor this property offers glorious swathes of natural light highlighting the exposed brick wall that defines the living space. Spanning just under 1000 sq.ft. this apartment boasts character and volume. Upon entering on first level, you are greeted by the hallway space with two storage cupboards, and a separate kitchen with service window/ island opening to the vast living room with large windows. The kitchen is fully fitted and comes with integrated appliances. Upstairs you have two bedrooms with vaulted ceilings adding to the charm of this apartment. The principal bedroom features a convenient storage cupboard whereas second bedroom had patio doors leading to the building's roof space. The sleek shared bathroom, accessible from both bedrooms, has his and hers sink. Throughout the apartment, exposed beams add a distinctive touch, creating a warm and characterful atmosphere.