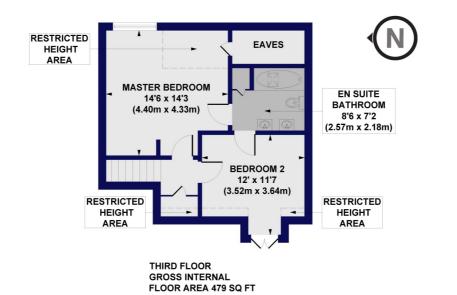

## Stepney City Apartments, Clark Street, E1

Approx. Gross Internal Floor Area 981 sq. ft / 91.14 sq. m (Including Restricted Height Area & Eaves) Approx. Gross Internal Floor Area 896 sq. ft / 83.26 sq. m (Excluding Restricted Height Area & Eaves)

All measurements of walls, doors, windows, fittings and appliances, including their size and location, are shown as standard sizes and do not constitute any warranty or representation by the seller, their agent or CP Creative. Any intending purchaser must satisfy himself by inspection or otherwise as to the correctness of the information contained in these plans. This plan is for illustrative purposes only and should be used as such by any prospective purchasers.