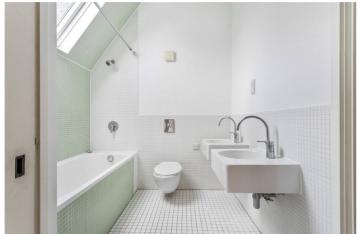

Unfolding over the second and third floor this property offers glorious swathes of natural light highlighting the exposed brick wall that defines the living space. Spanning just under 1000 sq.ft. this apartment boasts character and volume. Upon entering on first level, you are greeted by the hallway space with two storage cupboards, and a separate kitchen with service window/ island opening to the vast living room with large windows. The kitchen is fully fitted and comes with integrated appliances. Upstairs you have two bedrooms with vaulted ceilings adding to the charm of this apartment. The principal bedroom features a convenient storage cupboard whereas second bedroom had patio doors leading to the building's roof space. The sleek shared bathroom, accessible from both bedrooms, has his and hers sink. Throughout the apartment, exposed beams add a distinctive touch, creating a warm and characterful atmosphere.