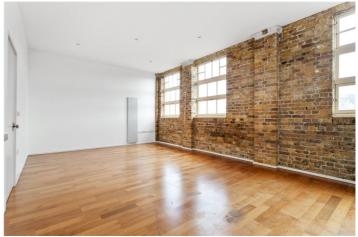

Unfolding over the second and third floor this property offers glorious swathes of natural light highlighting the exposed brick wall that defines the living space. Spanning just under 1000 sq.ft. this apartment boasts character and volume. Upon entering on first level, you are greeted by the hallway space with two storage cupboards, and a separate kitchen with service window/ island opening to the vast living room with large windows. The kitchen is fully fitted and comes with integrated appliances. Upstairs you have two bedrooms with vaulted ceilings adding to the charm of this apartment. The principal bedroom features a convenient storage cupboard whereas second bedroom had patio doors leading to the building's roof space. The sleek shared bathroom, accessible from both bedrooms, has his and hers sink. Throughout the apartment, exposed beams add a distinctive touch, creating a warm and characterful atmosphere.