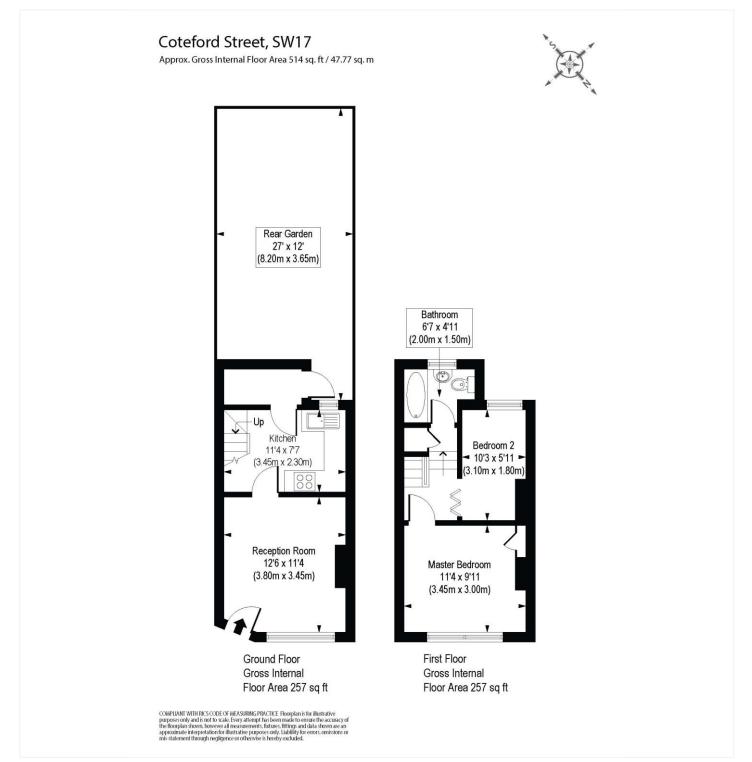

Council Tax: Wandsworth Council, Band C.

This floorplan is for illustration purposes only and is not to scale. The position and size of doors, windows, appliances and other features are approximate.

Tooting | 020 8767 5221 | tooting@winkworth.co.uk