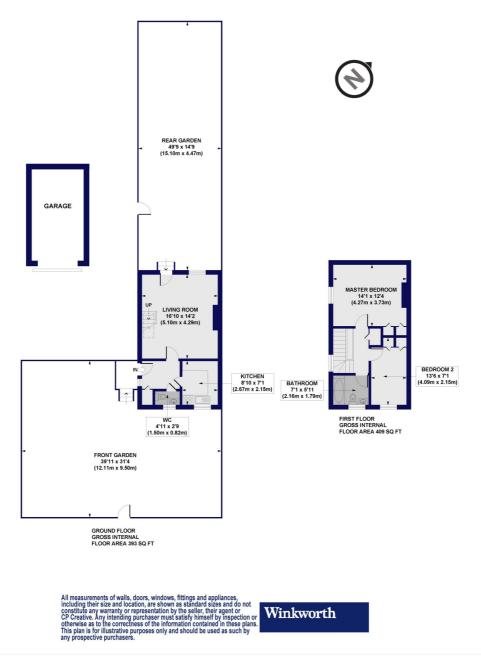

## Hendon Lane, N3 Approx. Gross Internal Floor Area 802 sq. ft / 74.53 sq. m

This floorplan is for illustration purposes only and is not to scale. The position and size of doors, windows, appliances and other features are approximate.