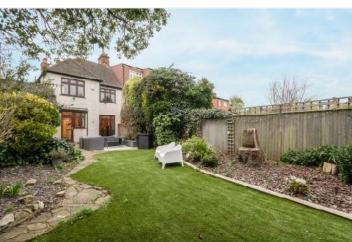

## **DESCRIPTION:**

This wonderful family home is offered to the market chain free. The property comprises on the ground floor a spacious hallway, reception with bult in shelving, original fireplace and high ceilings. There is a spacious kitchen diner to rear, boasting engineered wood flooring, a kitchen island and built in appliances. Doors lead out to a spacious 75 ft garden to rear. The is further potential to extend in to the rear STPP. The ground floor further comprises off street parking, a garage and a utility room. The first floor comprises three double bedrooms, a spacious bathroom with shower and rolltop bath and the potential to extend into the loft STPP. The property is ideally situated to benefit from easy access to all the shops, bars and restaurants on Lordship Lane, Rye Lane and Honor Oak High Street. Transport links are provided via Honor Oak for direct trains to East London, Peckham Rye for the overground and East Dulwich for direct trains to London Bridge. School catchments are in abundance for primary and secondary.

## **AT A GLANCE**

- Three Bedrooms
- Linked Semi Detached House
- Garage and Utility
- Kitchen-Diner
- Bathroom
- Large Rear Garden
- Potential To Extend To The Rear STPP
- Chain Free

This floorplan is for illustration purposes only and is not to scale. The position and size of doors, windows, appliances and other features are approximate.