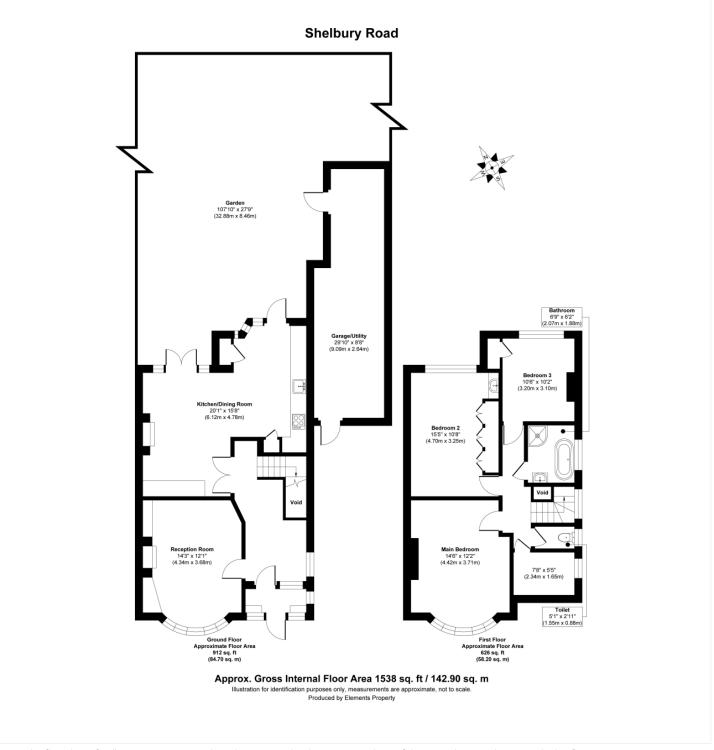

## **AT A GLANCE**

- Three Bedrooms
- Linked Semi Detached House
- Garage and Utility
- Kitchen-Diner
- Bathroom
- Large Rear Garden
- Potential To Extend To The Rear STPP
- Chain Free

This floorplan is for illustration purposes only and is not to scale. The position and size of doors, windows, appliances and other features are approximate.