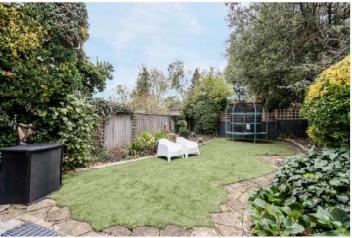

## **DESCRIPTION:**

This wonderful family home is offered to the market chain free. The property comprises on the ground floor a spacious hallway, reception with bult in shelving, original fireplace and high ceilings. There is a spacious kitchen diner to rear, boasting engineered wood flooring, a kitchen island and built in appliances. Doors lead out to a spacious 75 ft garden to rear. The is further potential to extend in to the rear STPP. The ground floor further comprises off street parking, a garage and a utility room. The first floor comprises three double bedrooms, a spacious bathroom with shower and rolltop bath and the potential to extend into the loft STPP. The property is ideally situated to benefit from easy access to all the shops, bars and restaurants on Lordship Lane, Rye Lane and Honor Oak High Street. Transport links are provided via Honor Oak for direct trains to East London, Peckham Rye for the overground and East Dulwich for direct trains to London Bridge. School catchments are in abundance for primary and secondary.

## **AT A GLANCE**

- Three Bedrooms
- Linked Semi Detached House
- Garage and Utility
- Kitchen-Diner
- Bathroom
- Large Rear Garden
- Potential To Extend To The Rear STPP
- Chain Free

This floorplan is for illustration purposes only and is not to scale. The position and size of doors, windows, appliances and other features are approximate.