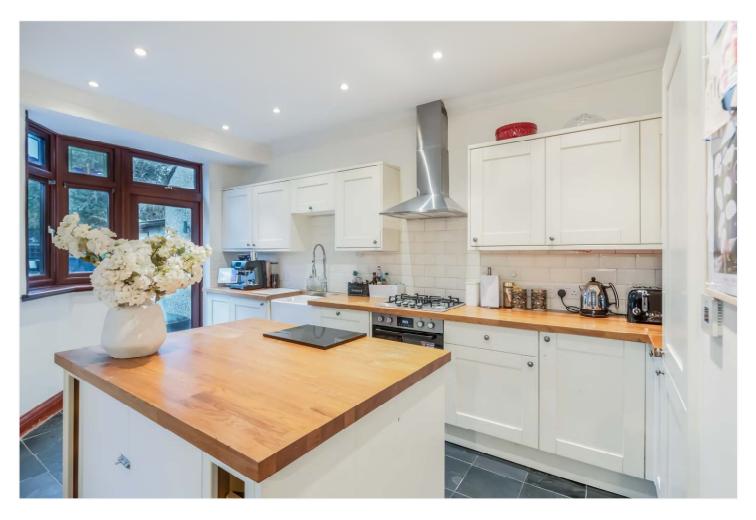

## **DESCRIPTION:**

This wonderful family home is offered to the market chain free. The property comprises on the ground floor a spacious hallway, reception with bult in shelving, original fireplace and high ceilings. There is a spacious kitchen diner to rear, boasting engineered wood flooring, a kitchen island and built in appliances. Doors lead out to a spacious 75 ft garden to rear. The is further potential to extend in to the rear STPP. The ground floor further comprises off street parking, a garage and a utility room. The first floor comprises three double bedrooms, a spacious bathroom with shower and rolltop bath and the potential to extend into the loft STPP. The property is ideally situated to benefit from easy access to all the shops, bars and restaurants on Lordship Lane, Rye Lane and Honor Oak High Street. Transport links are provided via Honor Oak for direct trains to East London, Peckham Rye for the overground and East Dulwich for direct trains to London Bridge. School catchments are in abundance for primary and secondary.

## **AT A GLANCE**

- Three Bedrooms
- Linked Semi Detached House
- Garage and Utility
- Kitchen-Diner
- Bathroom
- Large Rear Garden
- Potential To Extend To The Rear STPP
- Chain Free

This floorplan is for illustration purposes only and is not to scale. The position and size of doors, windows, appliances and other features are approximate.