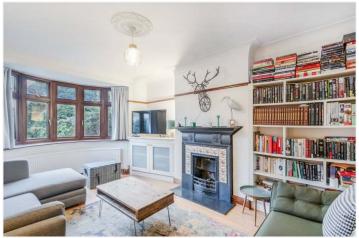

## **DESCRIPTION:**

This wonderful family home is offered to the market chain free. The property comprises on the ground floor a spacious hallway, reception with bult in shelving, original fireplace and high ceilings. There is a spacious kitchen diner to rear, boasting engineered wood flooring, a kitchen island and built in appliances. Doors lead out to a spacious 75 ft garden to rear. The is further potential to extend in to the rear STPP. The ground floor further comprises off street parking, a garage and a utility room. The first floor comprises three double bedrooms, a spacious bathroom with shower and rolltop bath and the potential to extend into the loft STPP. The property is ideally situated to benefit from easy access to all the shops, bars and restaurants on Lordship Lane, Rye Lane and Honor Oak High Street. Transport links are provided via Honor Oak for direct trains to East London, Peckham Rye for the overground and East Dulwich for direct trains to London Bridge. School catchments are in abundance for primary and secondary.