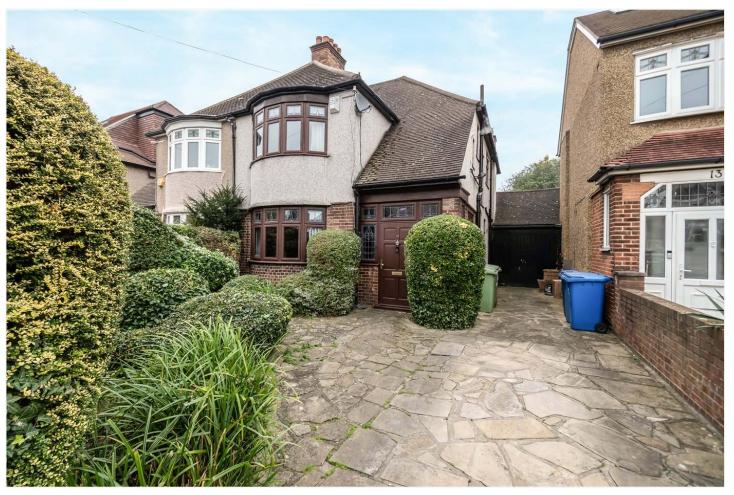

SHELBURY ROAD, EAST DULWICH, LONDON, SE22 OIEO £1,200,000 FREEHOLD

## THIS SPACIOUS THREE BEDROOM LINKED SEMI-DETACHED HAS THE POTENTIAL TO EXTEND TO THE REAR STPP.

Dulwich | 020 8299 2722 | dulwich@winkworth.co.uk

Winkworth

## **DESCRIPTION:**

This wonderful family home is offered to the market chain free. The property comprises on the ground floor a spacious hallway, reception with bult in shelving, original fireplace and high ceilings. There is a spacious kitchen diner to rear, boasting engineered wood flooring, a kitchen island and built in appliances. Doors lead out to a spacious 75 ft garden to rear. The is further potential to extend in to the rear STPP. The ground floor further comprises off street parking, a garage and a utility room. The first floor comprises three double bedrooms, a spacious bathroom with shower and rolltop bath and the potential to extend into the loft STPP. The property is ideally situated to benefit from easy access to all the shops, bars and restaurants on Lordship Lane, Rye Lane and Honor Oak High Street. Transport links are provided via Honor Oak for direct trains to East London, Peckham Rye for the overground and East Dulwich for direct trains to London Bridge. School catchments are in abundance for primary and secondary.