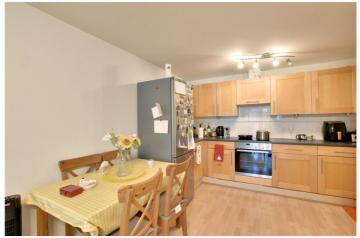

In good condition, the property is certainly much larger than average and comprises a 22ft reception room, with open plan kitchen and opening onto a lovely curved private balcony with partial creek views. There is a spacious entrance hallway, with additional storage, a double bedroom and a modern family bathroom, along with a separate WC. Added benefits include video entry, well-kept communal grounds and a porter lodge on site.

## **AT A GLANCE**

- One Bedroom Flat
- Very Spacious
- circa 632 sq ft
- large 22 ft kitchen/diner
- balcony
- bathroom and sep WC
- double bedroom
- porters lodge on site
- riverside development
- close to town centre