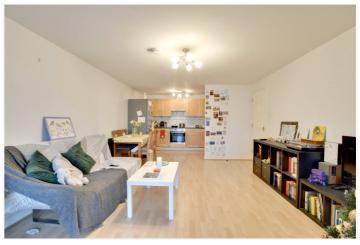

In good condition, the property is certainly much larger than average and comprises a 22ft reception room, with open plan kitchen and opening onto a lovely curved private balcony with partial creek views. There is a spacious entrance hallway, with additional storage, a double bedroom and a modern family bathroom, along with a separate WC. Added benefits include video entry, well-kept communal grounds and a porter lodge on site.