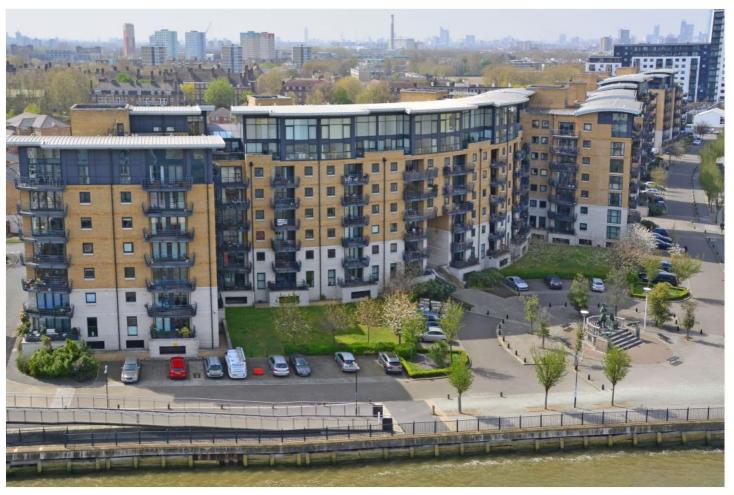

GREENFELL MANSIONS, DEPTFORD, LONDON, SE8 **£400,000 SHARE OF FREEHOLD** 

WE ARE DELIGHTED TO OFFER THIS SPACIOUS ONE BEDROOM FLAT LOCATED WITHIN THIS IMMENSELY POPULAR RIVERSIDE DEVELOPMENT THAT SITS ON THE RIVER WALK AND IS JUST MOMENTS FROM THE TOWN CENTRE. MEASURING CIRCA 632 SQ FT.

## **DESCRIPTION:**

We are delighted to offer this spacious one bedroom flat located within this immensely popular riverside development that sits on the river walk and is just moments from the town centre. Measuring circa  $632 \, \text{sq}$  ft.

Millennium Quay is perfectly located just to the west of the town centre. Not only is it adjacent to the river walk, but also a short walk over the footbridge to a large Waitrose. The centre of Greenwich offers a fantastic array of shops and restaurants, along with mainline rail, DLR and riverboat service. The Royal Park, with its Observatory, is also close by. Your earliest viewing is highly recommended.