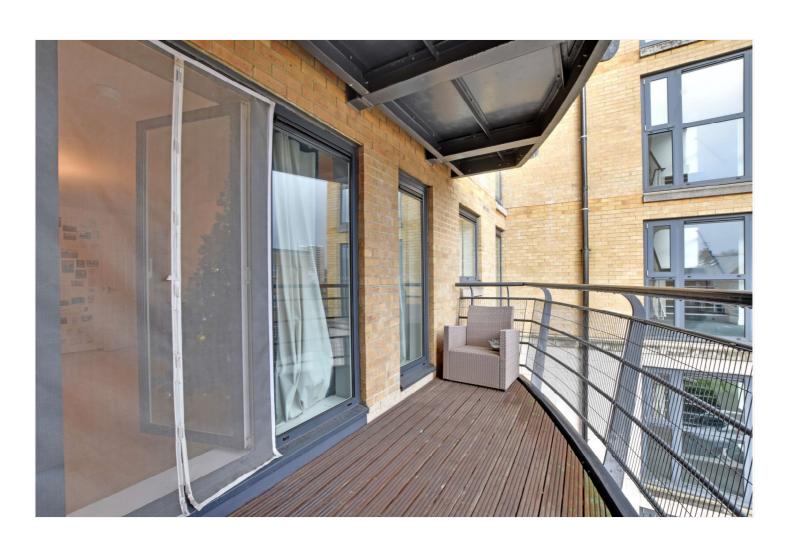

In good condition, the property is certainly much larger than average and comprises a 22ft reception room, with open plan kitchen and opening onto a lovely curved private balcony with partial creek views. There is a spacious entrance hallway, with additional storage, a double bedroom and a modern family bathroom, along with a separate WC. Added benefits include video entry, well-kept communal grounds and a porter lodge on site.