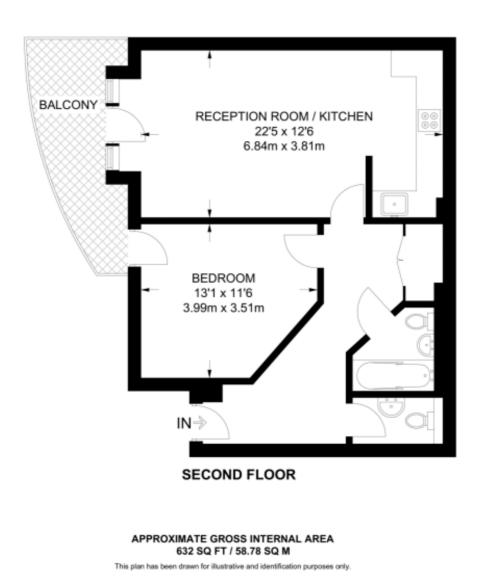

In good condition, the property is certainly much larger than average and comprises a 22ft reception room, with open plan kitchen and opening onto a lovely curved private balcony with partial creek views. There is a spacious entrance hallway, with additional storage, a double bedroom and a modern family bathroom, along with a separate WC. Added benefits include video entry, well-kept communal grounds and a porter lodge on site.

## **AT A GLANCE**

- One Bedroom Flat
- Very Spacious
- circa 632 sq ft
- large 22 ft kitchen/diner
- balcony
- bathroom and sep WC
- double bedroom
- porters lodge on site
- riverside development
- close to town centre

This floorplan is for illustration purposes only and is not to scale. The position and size of doors, windows, appliances and other features are approximate.

Greenwich | 02030533033 | greenwich@winkworth.co.uk