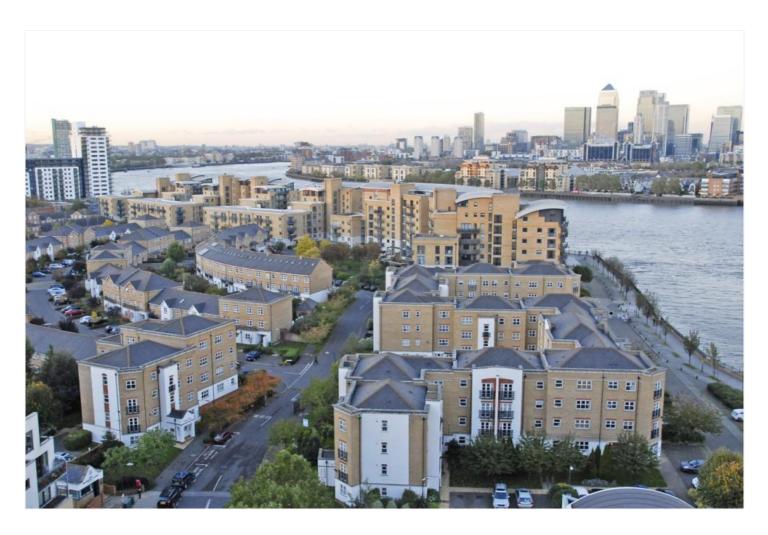

Millennium Quay is perfectly located just to the west of the town centre. Not only is it adjacent to the river walk, but also a short walk over the footbridge to a large Waitrose. The centre of Greenwich offers a fantastic array of shops and restaurants, along with mainline rail, DLR and riverboat service. The Royal Park, with its Observatory, is also close by. Your earliest viewing is highly recommended.